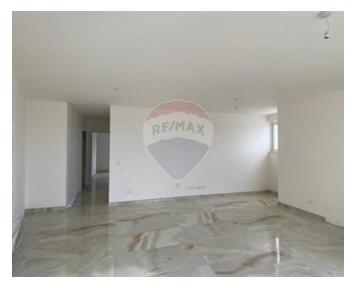

## **Penthouse - For Sale - Attard**

Two bedroom fourth floor penthouse with full ownership of roof and airspace in a quiet area of Attard. It consists of a large open plan Kitchen / Dining / Living overlooking a large front terrace, two double bedrooms, main with an en-suite shower and an additional room which could be used as a study room or walk-in-wardrobe, and a guest toilet. Another large balcony at the back gives the rooms abundant light and sunshine. Built on a small block of only 4 units and served with lift from the first floor and it is being sold in a highly-finished state, excluding baths and doors. Get in touch for viewing today!

#### Rooms

- Kitchen/Living/Dining : 5.9 x 5.5 m (29.5 m2)
- Double Bedroom : 6 x 2.9 m (17.4 m2)
- Double Bedroom : 4.1 x 3.3 m (13.53 m2)
- Office / Study : 2.75 x 1.87 m (5.14 m2)
- Bathroom Ensuite : 1.75 x 1.3 m (2.27 m2)
- Guest Toilet : 3.35 x 1.25 m (4.19 m2)
- Open Space : 3.8 x 5.6 m (21.28 m2)
- Open Space : 10.2 x 1.5 m (15.3 m2)