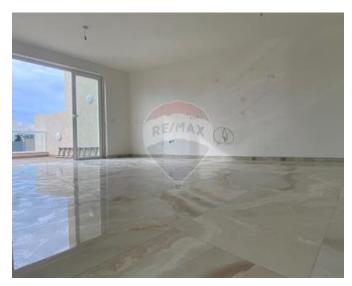

## **Penthouse - For Sale - Attard**

Two bedroom fourth floor penthouse with full ownership of roof and airspace in a quiet area of Attard. It consists of a large open plan Kitchen / Dining / Living overlooking a large front terrace, two double bedrooms, main with an en-suite shower and an additional room which could be used as a study room or walk-in-wardrobe, and a guest toilet. Another large balcony at the back gives the rooms abundant light and sunshine. Built on a small block of only 4 units and served with lift from the first floor and it is being sold in a highly-finished state, excluding baths and doors. Get in touch for viewing today!

#### Rooms

- Kitchen/Living/Dining : 5.9 x 5.5 m (29.5 m2)
- Double Bedroom : 6 x 2.9 m (17.4 m2)
- Double Bedroom : 4.1 x 3.3 m (13.53 m2)
- Office / Study : 2.75 x 1.87 m (5.14 m2)
- Bathroom Ensuite : 1.75 x 1.3 m (2.27 m2)
- Guest Toilet : 3.35 x 1.25 m (4.19 m2)
- Open Space : 3.8 x 5.6 m (21.28 m2)
- Open Space : 10.2 x 1.5 m (15.3 m2)

# Gallery

Genc Dapi RE/MAX Crown - Sliema

M: 79815038 E: genc@remaxcrown.com T: 21342410

**RE/MAX Crown - Sliema** 165, 166, 169, Tower Road, Sliema, Malta