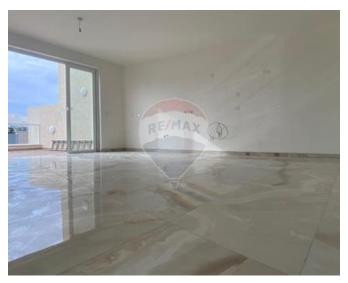

## **Penthouse - For Sale - Attard**

Two bedroom fourth floor penthouse with full ownership of roof and airspace in a quiet area of Attard. It consists of a large open plan Kitchen / Dining / Living overlooking a large front terrace, two double bedrooms, main with an en-suite shower and an additional room which could be used as a study room or walk-in-wardrobe, and a guest toilet. Another large balcony at the back gives the rooms abundant light and sunshine. Built on a small block of only 4 units and served with lift from the first floor and it is being sold in a highly-finished state, excluding baths and doors. Get in touch for viewing today!

#### Rooms

- Kitchen/Living/Dining : 5.9 x 5.5 m (29.5 m2)
- Double Bedroom : 6 x 2.9 m (17.4 m2)
- Double Bedroom : 4.1 x 3.3 m (13.53 m2)
- Office / Study : 2.75 x 1.87 m (5.14 m2)
- Bathroom Ensuite : 1.75 x 1.3 m (2.27 m2)
- Guest Toilet : 3.35 x 1.25 m (4.19 m2)
- Open Space : 3.8 x 5.6 m (21.28 m2)
- Open Space : 10.2 x 1.5 m (15.3 m2)

# Gallery

Genc Dapi RE/MAX Crown - Sliema

M: 79815038 E: genc@remaxcrown.com T: 21342410

**RE/MAX Crown - Sliema** 165, 166, 169, Tower Road, Sliema, Malta