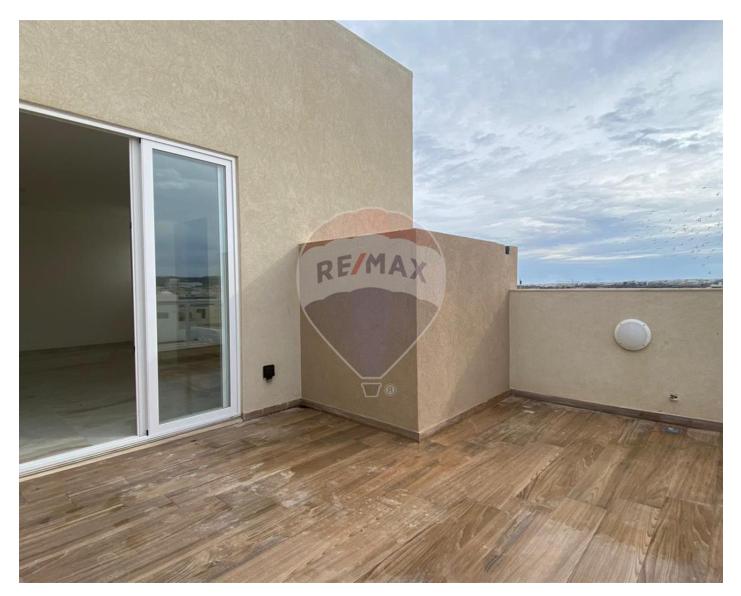

## **Penthouse - For Sale - Attard**

Two bedroom fourth floor penthouse with full ownership of roof and airspace in a quiet area of Attard. It consists of a large open plan Kitchen / Dining / Living overlooking a large front terrace, two double bedrooms, main with an en-suite shower and an additional room which could be used as a study room or walk-in-wardrobe, and a guest toilet. Another large balcony at the back gives the rooms abundant light and sunshine. Built on a small block of only 4 units and served with lift from the first floor and it is being sold in a highly-finished state, excluding baths and doors. Get in touch for viewing today!

- Gypsum Plastering
- Terrace
- Balcony