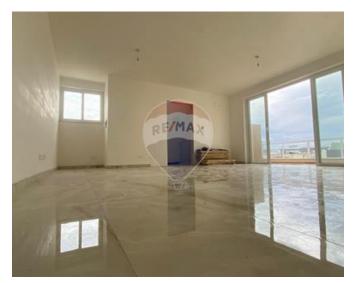

## **Penthouse - For Sale - Attard**

Two bedroom fourth floor penthouse with full ownership of roof and airspace in a quiet area of Attard. It consists of a large open plan Kitchen / Dining / Living overlooking a large front terrace, two double bedrooms, main with an en-suite shower and an additional room which could be used as a study room or walk-in-wardrobe, and a guest toilet. Another large balcony at the back gives the rooms abundant light and sunshine. Built on a small block of only 4 units and served with lift from the first floor and it is being sold in a highly-finished state, excluding baths and doors. Get in touch for viewing today!

#### Rooms

- Kitchen/Living/Dining : 5.9 x 5.5 m (29.5 m2)
- Double Bedroom : 6 x 2.9 m (17.4 m2)
- Double Bedroom : 4.1 x 3.3 m (13.53 m2)
- Office / Study : 2.75 x 1.87 m (5.14 m2)
- Bathroom Ensuite : 1.75 x 1.3 m (2.27 m2)
- Guest Toilet : 3.35 x 1.25 m (4.19 m2)
- Open Space : 3.8 x 5.6 m (21.28 m2)
- Open Space : 10.2 x 1.5 m (15.3 m2)

# Gallery

Genc Dapi RE/MAX Crown - Sliema

M: 79815038 E: genc@remaxcrown.com T: 21342410

**RE/MAX Crown - Sliema** 165, 166, 169, Tower Road, Sliema, Malta