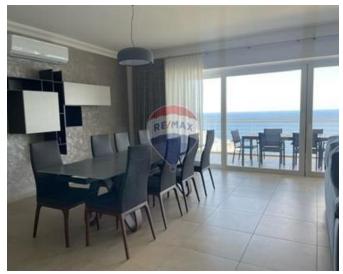

## **Apartment - For Sale - Sliema**

Sliema (Tigne' area) - Sixth floor three bedroom apartment in a new development having open sea views. Measuring 193SQM in total of which 165SQM internal and 28SQM terrace. Layout is in the form of an open plan kitchen/sitting/dining two bathrooms guest toilet and laundry room with drying area. This apartment is being sold highly finished. Optional car spaces are available in the block.

### Rooms

- Bathroom : 1.5 x 2 m (3 m2)
- Kitchen/Living/Dining : 6 x 6 m (36 m2)
- Laundry : 1.2 x 1.2 m (1.44 m2)
- Shower Ensuite : 1.7 x 1.5 m (2.55 m2)
- Double Bedroom : 2.5 x 3.5 m (8.75 m2)
- Double Bedroom : 3 x 2.5 m (7.5 m2)
- Double Bedroom : 4.5 x 2.5 m (11.25 m2)
- Guest Toilet : 1 x 2 m (2 m2)