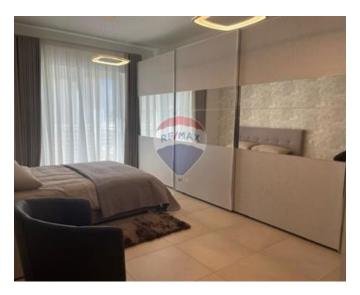

### Rooms

- Bathroom : 1.5 x 2 m (3 m2)
- Kitchen/Living/Dining : 6 x 6 m (36 m2)
- Laundry : 1.2 x 1.2 m (1.44 m2)
- Shower Ensuite : 1.7 x 1.5 m (2.55 m2)
- Double Bedroom : 2.5 x 3.5 m (8.75 m2)
- Double Bedroom : 3 x 2.5 m (7.5 m2)
- Double Bedroom : 4.5 x 2.5 m (11.25 m2)
- Guest Toilet : 1 x 2 m (2 m2)