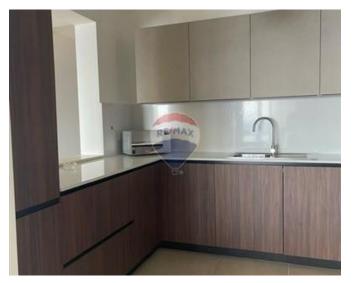

## **Apartment - For Sale - Sliema**

Sliema (Tigne' area) - Sixth floor three bedroom apartment in a new development having open sea views. Measuring 193SQM in total of which 165SQM internal and 28SQM terrace. Layout is in the form of an open plan kitchen/sitting/dining two bathrooms guest toilet and laundry room with drying area. This apartment is being sold highly finished. Optional car spaces are available in the block.