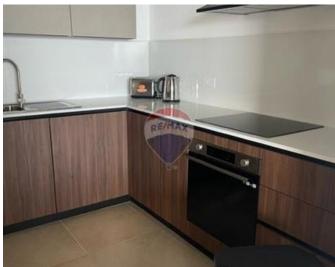

## **Apartment - For Sale - Sliema**

Sliema (Tigne' area) - Sixth floor three bedroom apartment in a new development having open sea views. Measuring 193SQM in total of which 165SQM internal and 28SQM terrace. Layout is in the form of an open plan kitchen/sitting/dining two bathrooms guest toilet and laundry room with drying area. This apartment is being sold highly finished. Optional car spaces are available in the block.