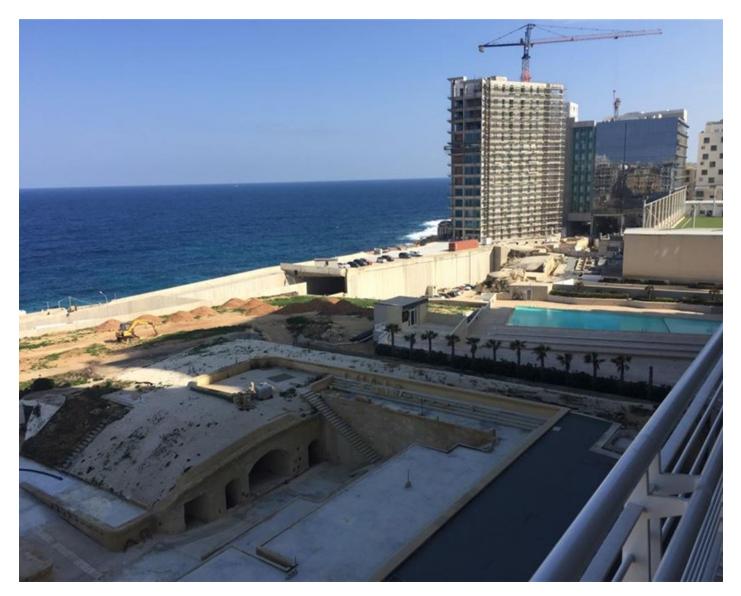

## **Apartment - For Sale - Sliema**

Sliema (Tigne' area) - Sixth floor three bedroom apartment in a new development having open sea views. Measuring 193SQM in total of which 165SQM internal and 28SQM terrace. Layout is in the form of an open plan kitchen/sitting/dining two bathrooms guest toilet and laundry room with drying area. This apartment is being sold highly finished. Optional car spaces are available in the block.

## Gallery

Adrian Caruana RE/MAX Crown - Sliema

M: 79031970 E: adrian@remaxcrown.com T: 21342410

**RE/MAX Crown - Sliema** 165, 166, 169, Tower Road, Sliema, Malta