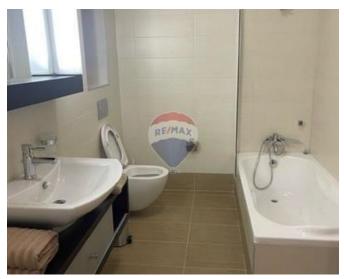

### Rooms

- Bathroom : 1.5 x 2 m (3 m2)
- Kitchen/Living/Dining : 6 x 6 m (36 m2)
- Laundry : 1.2 x 1.2 m (1.44 m2)
- Shower Ensuite : 1.7 x 1.5 m (2.55 m2)
- Double Bedroom : 2.5 x 3.5 m (8.75 m2)
- Double Bedroom : 3 x 2.5 m (7.5 m2)
- Double Bedroom : 4.5 x 2.5 m (11.25 m2)
- Guest Toilet : 1 x 2 m (2 m2)

## Gallery

Adrian Caruana RE/MAX Crown - Sliema

M: 79031970 E: adrian@remaxcrown.com T: 21342410

**RE/MAX Crown - Sliema** 165, 166, 169, Tower Road, Sliema, Malta