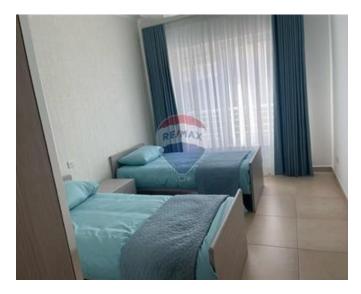

### Rooms

- Bathroom : 1.5 x 2 m (3 m2)
- Kitchen/Living/Dining : 6 x 6 m (36 m2)
- Laundry : 1.2 x 1.2 m (1.44 m2)
- Shower Ensuite : 1.7 x 1.5 m (2.55 m2)
- Double Bedroom : 2.5 x 3.5 m (8.75 m2)
- Double Bedroom : 3 x 2.5 m (7.5 m2)
- Double Bedroom : 4.5 x 2.5 m (11.25 m2)
- Guest Toilet : 1 x 2 m (2 m2)

## Gallery

Adrian Caruana RE/MAX Crown - Sliema

M: 79031970 E: adrian@remaxcrown.com T: 21342410

**RE/MAX Crown - Sliema** 165, 166, 169, Tower Road, Sliema, Malta