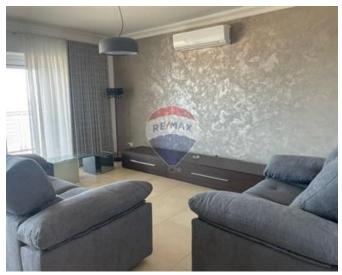

## **Apartment - For Sale - Sliema**

Sliema (Tigne' area) - Sixth floor three bedroom apartment in a new development having open sea views. Measuring 193SQM in total of which 165SQM internal and 28SQM terrace. Layout is in the form of an open plan kitchen/sitting/dining two bathrooms guest toilet and laundry room with drying area. This apartment is being sold highly finished. Optional car spaces are available in the block.

#### **Features**

- Ceramic Floor
- Parquet Floor

- Video Hall Porter
- Terrace