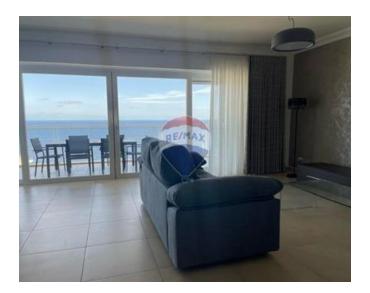

## **Apartment - For Sale - Sliema**

Sliema (Tigne' area) - Sixth floor three bedroom apartment in a new development having open sea views. Measuring 193SQM in total of which 165SQM internal and 28SQM terrace. Layout is in the form of an open plan kitchen/sitting/dining two bathrooms guest toilet and laundry room with drying area. This apartment is being sold highly finished. Optional car spaces are available in the block.