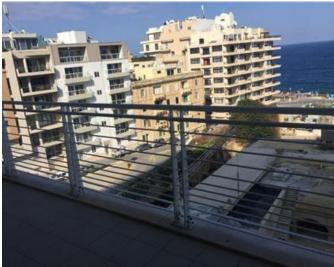

## **Apartment - For Sale - Sliema**

Sliema (Tigne' area) - Sixth floor three bedroom apartment in a new development having open sea views. Measuring 193SQM in total of which 165SQM internal and 28SQM terrace. Layout is in the form of an open plan kitchen/sitting/dining two bathrooms guest toilet and laundry room with drying area. This apartment is being sold highly finished. Optional car spaces are available in the block.

## Gallery

Adrian Caruana RE/MAX Crown - Sliema

M: 79031970 E: adrian@remaxcrown.com T: 21342410

**RE/MAX Crown - Sliema** 165, 166, 169, Tower Road, Sliema, Malta