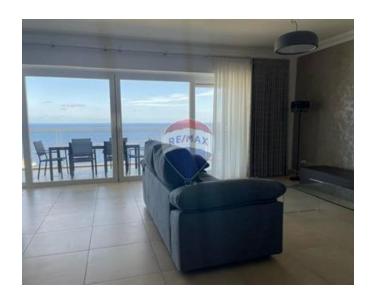

## **Apartment - For Sale - Sliema**

Sliema (Tigne' area) - Fifth floor three bedroom apartment in a new development having open sea views. Measuring 193SQM in total of which 164SQM internal and 29SQM terrace. Layout is in the form of an open plan kitchen/sitting/dining two bathrooms guest toilet and laundry room with drying area. This apartment is being sold highly finished. Optional car spaces are available in the block.