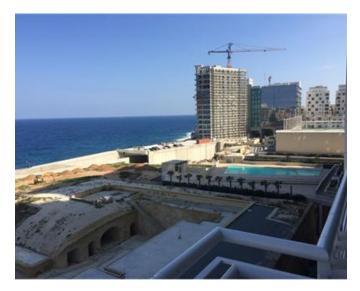

## **Apartment - For Sale - Sliema**

Sliema (Tigne' area) - Fifth floor three bedroom apartment in a new development having open sea views. Measuring 193SQM in total of which 164SQM internal and 29SQM terrace. Layout is in the form of an open plan kitchen/sitting/dining two bathrooms guest toilet and laundry room with drying area. This apartment is being sold highly finished. Optional car spaces are available in the block.