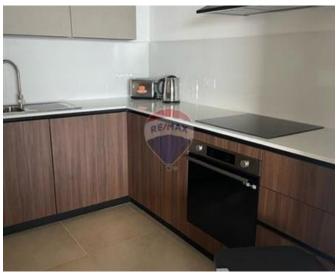

## **Apartment - For Sale - Sliema**

Sliema (Tigne' area) - Fifth floor three bedroom apartment in a new development having open sea views. Measuring 193SQM in total of which 164SQM internal and 29SQM terrace. Layout is in the form of an open plan kitchen/sitting/dining two bathrooms guest toilet and laundry room with drying area. This apartment is being sold highly finished. Optional car spaces are available in the block.

Kitchen/Living/Dining: 6 x 6 m (36 m2)

Guest Toilet: 1 x 2 m (2 m2)