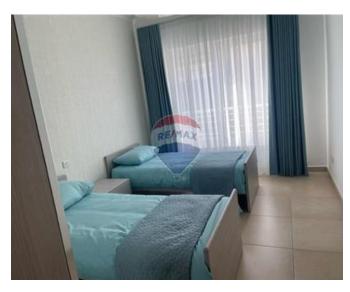

## **Apartment - For Sale - Sliema**

Sliema (Tigne' area) - Fifth floor three bedroom apartment in a new development having open sea views. Measuring 193SQM in total of which 164SQM internal and 29SQM terrace. Layout is in the form of an open plan kitchen/sitting/dining two bathrooms guest toilet and laundry room with drying area. This apartment is being sold highly finished. Optional car spaces are available in the block.

#### Rooms

Double Bedroom : 2.5 x 3.5 m (8.75 m2)

✓ Bathroom : 1.5 x 2 m (3 m2)

✓ Laundry: 1.2 x 1.2 m (1.44 m2)

Double Bedroom: 4.5 x 2.5 m (11.25 m2)

Shower Ensuite : 1.7 x 1.5 m (2.55 m2)

✓ Double Bedroom : 3 x 2.5 m (7.5 m2)