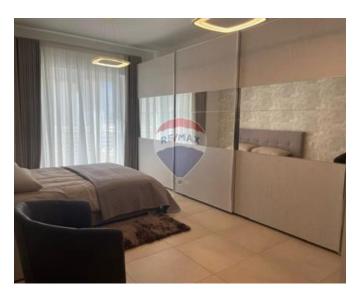

#### Rooms

Double Bedroom : 2.5 x 3.5 m (8.75 m2)

✓ Bathroom : 1.5 x 2 m (3 m2)

✓ Laundry: 1.2 x 1.2 m (1.44 m2)

Double Bedroom: 4.5 x 2.5 m (11.25 m2)

Shower Ensuite : 1.7 x 1.5 m (2.55 m2)

✓ Double Bedroom : 3 x 2.5 m (7.5 m2)