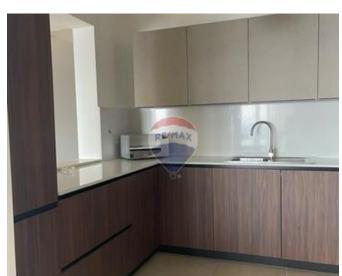

## **Apartment - For Sale - Sliema**

Sliema (Tigne' area) - Fifth floor three bedroom apartment in a new development having open sea views. Measuring 193SQM in total of which 164SQM internal and 29SQM terrace. Layout is in the form of an open plan kitchen/sitting/dining two bathrooms guest toilet and laundry room with drying area. This apartment is being sold highly finished. Optional car spaces are available in the block.

Kitchen/Living/Dining: 6 x 6 m (36 m2)

Guest Toilet: 1 x 2 m (2 m2)