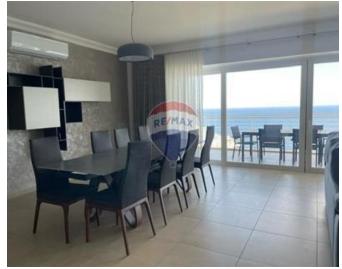

## **Apartment - For Sale - Sliema**

Sliema (Tigne' area) - Fifth floor three bedroom apartment in a new development having open sea views. Measuring 193SQM in total of which 164SQM internal and 29SQM terrace. Layout is in the form of an open plan kitchen/sitting/dining two bathrooms guest toilet and laundry room with drying area. This apartment is being sold highly finished. Optional car spaces are available in the block.