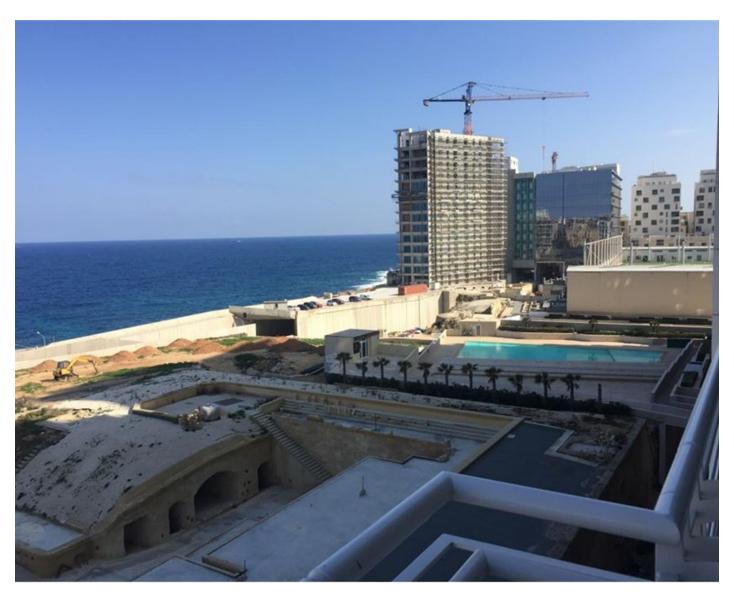

## **Apartment - For Sale - Sliema**

Sliema (Tigne' area) - Fifth floor three bedroom apartment in a new development having open sea views. Measuring 193SQM in total of which 164SQM internal and 29SQM terrace. Layout is in the form of an open plan kitchen/sitting/dining two bathrooms guest toilet and laundry room with drying area. This apartment is being sold highly finished. Optional car spaces are available in the block.