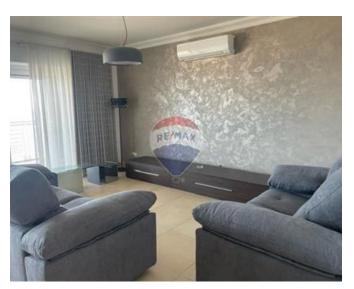

## **Apartment - For Sale - Sliema**

Sliema (Tigne' area) - Fifth floor three bedroom apartment in a new development having open sea views. Measuring 193SQM in total of which 164SQM internal and 29SQM terrace. Layout is in the form of an open plan kitchen/sitting/dining two bathrooms guest toilet and laundry room with drying area. This apartment is being sold highly finished. Optional car spaces are available in the block.

### **Features**

Ceramic Floor

Video Hall Porter

Parquet Floor

Terrace