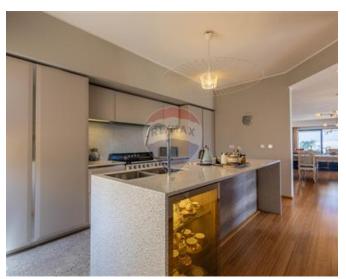

## Penthouse - For Sale - St Julian's

ST JULIAN"S - A fantastically located Penthouse, currently refurbished to very high standards. Situated few minutes away from the prestigious seafront promenade and with commanding unobstructed views of Spinola Bay. This stunning 429sqm layout having a 21m frontage is being offered finished to the highest standards of workmanship, including bathrooms and doors. The accommodation has a 180sqm of living area, sectioned in between 200sqm of terraces. This unique home comfortably accommodates four double bedroom, master bathroom and four ensuites. Property also benfits from two car spaces included in price. Call for a viewing appointment.

### **Features**

- Kitchen/Dinette
- Water Utility
- A/C
- Double Glazed
- Balcony

- En Suite
- Electricity Utility
- Skirting
- Terrace
- Back Yard

### Rooms

✓ Dining: 14.9 x 6.3 m (93.87 m2)

Kitchen: 4.7 x 3.9 m (18.33 m2)

✓ Hall: 5.6 x 5.6 m (31.36 m2)

Double Bedroom : 3.1 x 4.8 m (14.88 m2)

✓ Bathroom Ensuite : 1.6 x 2.3 m (3.68 m2)

Double Bedroom: 3.3 x 11.4 m (37.62 m2)