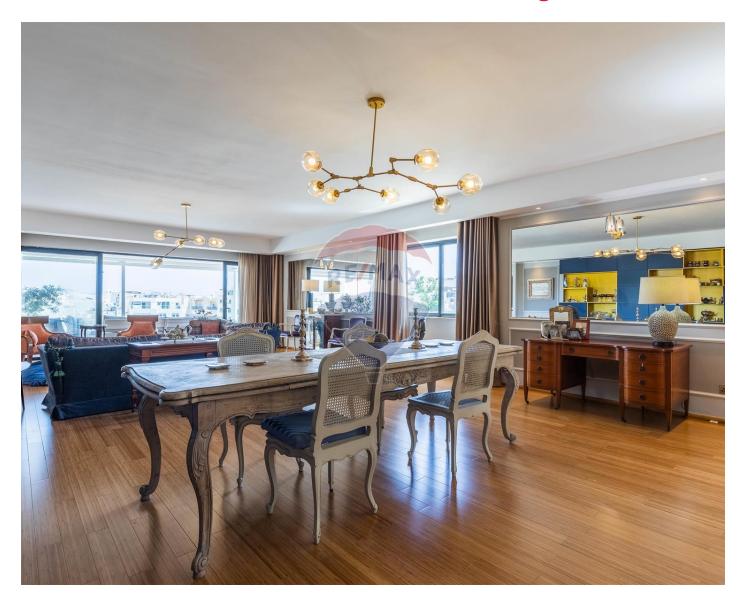

## Penthouse - For Sale - St Julian's

ST JULIAN"S - A fantastically located Penthouse, currently refurbished to very high standards. Situated few minutes away from the prestigious seafront promenade and with commanding unobstructed views of Spinola Bay. This stunning 429sqm layout having a 21m frontage is being offered finished to the highest standards of workmanship, including bathrooms and doors. The accommodation has a 180sqm of living area, sectioned in between 200sqm of terraces. This unique home comfortably accommodates four double bedroom, master bathroom and four ensuites. Property also benfits from two car spaces included in price. Call for a viewing appointment.

### Rooms

✓ Dining: 14.9 x 6.3 m (93.87 m2)

Kitchen: 4.7 x 3.9 m (18.33 m2)

✓ Hall: 5.6 x 5.6 m (31.36 m2)

Double Bedroom : 3.1 x 4.8 m (14.88 m2)

✓ Bathroom Ensuite : 1.6 x 2.3 m (3.68 m2)

Double Bedroom: 3.3 x 11.4 m (37.62 m2)