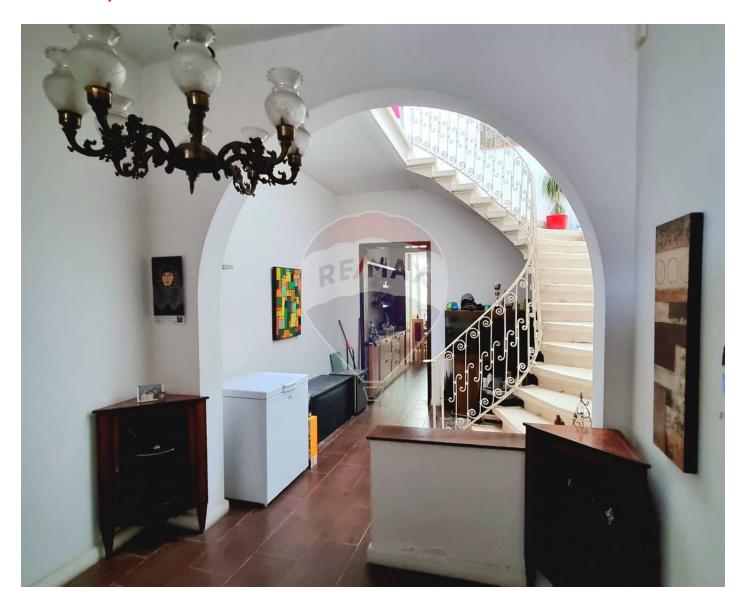

### **Townhouse - For Sale - Tarxien**

TARXIEN: Charming, spacious, corner, south-facing townhouse in a UCA area. Converted 15 years ago, works included new water, electricity, and all services. Since it's a corner property, the house offers lots of natural light. On the entrance, one finds a welcoming entrance hall, a separate living/TV room, a combined kitchen/dining area with a guest toilet, and a backyard with a large well. An imposing central winding staircase leads to the upper floors. On the first floor to the right of the landing, one finds the master bedroom with a large walk-in wardrobe, and a large ensuite, together with a private lounge area and a good-sized terrace. This area can be separated and converted into a private flatlet. To the left one finds a small hallway leading to 2 large bedrooms with balconies and balconettes, and each bedroom has a small box room and a main bathroom big enough to be split into 2. On the top floor, one finds a large room that can be used as a 4th bedroom, study, or kitchenette. On the side, one also finds a laundry/washroom. The house enjoys a full corner roof with airspace and garden views. Freehold, airspace included, and being UCA, buyers do not pay stamp duty. Contact your agent immediately!!