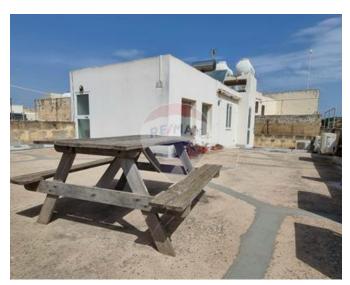

### **Townhouse - For Sale - Tarxien**

TARXIEN: Charming, spacious, corner, south-facing townhouse in a UCA area. Converted 15 years ago, works included new water, electricity, and all services. Since it's a corner property, the house offers lots of natural light. On the entrance, one finds a welcoming entrance hall, a separate living/TV room, a combined kitchen/dining area with a guest toilet, and a backyard with a large well. An imposing central winding staircase leads to the upper floors. On the first floor to the right of the landing, one finds the master bedroom with a large walk-in wardrobe, and a large ensuite, together with a private lounge area and a good-sized terrace. This area can be separated and converted into a private flatlet. To the left one finds a small hallway leading to 2 large bedrooms with balconies and balconettes, and each bedroom has a small box room and a main bathroom big enough to be split into 2. On the top floor, one finds a large room that can be used as a 4th bedroom, study, or kitchenette. On the side, one also finds a laundry/washroom. The house enjoys a full corner roof with airspace and garden views. Freehold, airspace included, and being UCA, buyers do not pay stamp duty. Contact your agent immediately!!