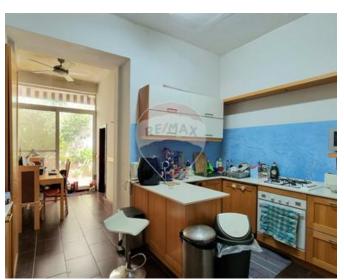

### **Townhouse - For Sale - Tarxien**

TARXIEN: Charming, spacious, corner, south-facing townhouse in a UCA area. Converted 15 years ago, works included new water, electricity, and all services. Since it's a corner property, the house offers lots of natural light. On the entrance, one finds a welcoming entrance hall, a separate living/TV room, a combined kitchen/dining area with a guest toilet, and a backyard with a large well. An imposing central winding staircase leads to the upper floors. On the first floor to the right of the landing, one finds the master bedroom with a large walk-in wardrobe, and a large ensuite, together with a private lounge area and a good-sized terrace. This area can be separated and converted into a private flatlet. To the left one finds a small hallway leading to 2 large bedrooms with balconies and balconettes, and each bedroom has a small box room and a main bathroom big enough to be split into 2. On the top floor, one finds a large room that can be used as a 4th bedroom, study, or kitchenette. On the side, one also finds a laundry/washroom. The house enjoys a full corner roof with airspace and garden views. Freehold, airspace included, and being UCA, buyers do not pay stamp duty. Contact your agent immediately!!

#### **Features**

- ✓ Kitchen/Dinette
- En Suite
- ✓ A/C
- Well
- Back Yard

- Ceramic Floor
- Entrance Hall
- Air Space
- Balcony

#### Rooms

Hallway: 2.6 x 3.02 m (7.85 m2)

✓ Sitting: 4.05 x 4.49 m (18.18 m2)

Living/Dining: 2.15 x 2.8 m (6.02 m2)

Kitchen: 3.5 x 3.75 m (13.13 m2)

Double Bedroom : 3.8 x 4.5 m (17.1 m2)

Double Bedroom: 3.75 x 3.75 m (14.06 m2)