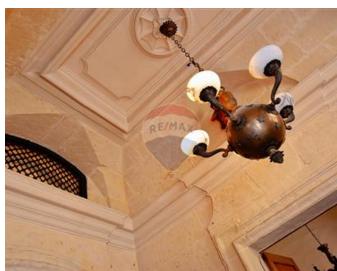

## Townhouse - For Sale - Senglea

SENGLEA - Spectacular Corner Townhouse. This gem of a property boasts of wooden beams, old Maltese patterned tiles and wooden shutters (persjani). Property is set on four floors, approx 115sqm each, for a total combined area of almost 500sqm. Features include Hall in marble flooring, dining room, sitting room, and kitchen. One also finds a massive sala nobile and an imposing study/library. Each floor has bedrooms, some with an en-suite, guest bathrooms and/or sanitary facilities. Property served with lift which goes up to roof level. Here one finds an imposing terrace/roof, perfect for entertaining, with views of the harbour and a conservatory having a large room, kitchen and a restroom. Furthermore, this property has a basement free from mould and an additional three rooms which can be used as bedrooms for guests. This property is packed with so many features impossible to list. Must be seen to be fully appreciated.

# **Gallery**

**David Buttigieg** RE/MAX Crown - Sliema

M: 79430251

E: david@remaxcrown.com

T: 21342410