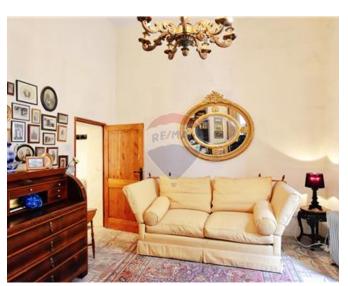

## Townhouse - For Sale - Senglea

SENGLEA - Spectacular Corner Townhouse. This gem of a property boasts of wooden beams, old Maltese patterned tiles and wooden shutters (persjani). Property is set on four floors, approx 115sqm each, for a total combined area of almost 500sqm. Features include Hall in marble flooring, dining room, sitting room, and kitchen. One also finds a massive sala nobile and an imposing study/library. Each floor has bedrooms, some with an en-suite, guest bathrooms and/or sanitary facilities. Property served with lift which goes up to roof level. Here one finds an imposing terrace/roof, perfect for entertaining, with views of the harbour and a conservatory having a large room, kitchen and a restroom. Furthermore, this property has a basement free from mould and an additional three rooms which can be used as bedrooms for guests. This property is packed with so many features impossible to list. Must be seen to be fully appreciated.

#### Rooms

Basement : 11.26 x 7.58 m (85.35 m2)

✓ Dining: 4.38 x 3.66 m (16.03 m2)

Kitchen: 3.03 x 4.61 m (13.97 m2)

Sitting: 3.65 x 4.42 m (16.13 m2)

Sitting: 3.7 x 7.03 m (26.01 m2)

Sitting: 3.06 x 4.44 m (13.59 m2)