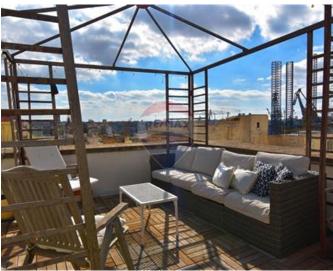

## Townhouse - For Sale - Senglea

SENGLEA - Spectacular Corner Townhouse. This gem of a property boasts of wooden beams, old Maltese patterned tiles and wooden shutters (persjani). Property is set on four floors, approx 115sqm each, for a total combined area of almost 500sqm. Features include Hall in marble flooring, dining room, sitting room, and kitchen. One also finds a massive sala nobile and an imposing study/library. Each floor has bedrooms, some with an en-suite, guest bathrooms and/or sanitary facilities. Property served with lift which goes up to roof level. Here one finds an imposing terrace/roof, perfect for entertaining, with views of the harbour and a conservatory having a large room, kitchen and a restroom. Furthermore, this property has a basement free from mould and an additional three rooms which can be used as bedrooms for guests. This property is packed with so many features impossible to list. Must be seen to be fully appreciated.