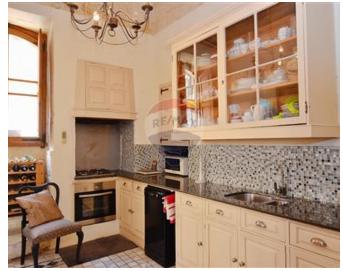

## Townhouse - For Sale - Senglea

SENGLEA - Spectacular Corner Townhouse. This gem of a property boasts of wooden beams, old Maltese patterned tiles and wooden shutters (persjani). Property is set on four floors, approx 115sqm each, for a total combined area of almost 500sqm. Features include Hall in marble flooring, dining room, sitting room, and kitchen. One also finds a massive sala nobile and an imposing study/library. Each floor has bedrooms, some with an en-suite, guest bathrooms and/or sanitary facilities. Property served with lift which goes up to roof level. Here one finds an imposing terrace/roof, perfect for entertaining, with views of the harbour and a conservatory having a large room, kitchen and a restroom. Furthermore, this property has a basement free from mould and an additional three rooms which can be used as bedrooms for guests. This property is packed with so many features impossible to list. Must be seen to be fully appreciated.

#### Rooms

Basement : 11.26 x 7.58 m (85.35 m2)

✓ Dining: 4.38 x 3.66 m (16.03 m2)

Kitchen: 3.03 x 4.61 m (13.97 m2)

Sitting: 3.65 x 4.42 m (16.13 m2)

Sitting: 3.7 x 7.03 m (26.01 m2)

Sitting: 3.06 x 4.44 m (13.59 m2)