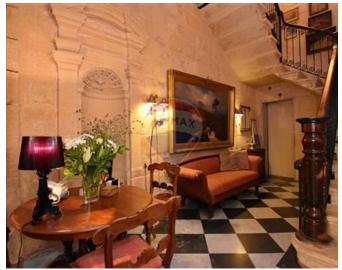

## Townhouse - For Sale - Senglea

SENGLEA - Spectacular Corner Townhouse. This gem of a property boasts of wooden beams, old Maltese patterned tiles and wooden shutters (persjani). Property is set on four floors, approx 115sqm each, for a total combined area of almost 500sqm. Features include Hall in marble flooring, dining room, sitting room, and kitchen. One also finds a massive sala nobile and an imposing study/library. Each floor has bedrooms, some with an en-suite, guest bathrooms and/or sanitary facilities. Property served with lift which goes up to roof level. Here one finds an imposing terrace/roof, perfect for entertaining, with views of the harbour and a conservatory having a large room, kitchen and a restroom. Furthermore, this property has a basement free from mould and an additional three rooms which can be used as bedrooms for guests. This property is packed with so many features impossible to list. Must be seen to be fully appreciated.

# **Gallery**

**David Buttigieg** RE/MAX Crown - Sliema

M: 79430251

E: david@remaxcrown.com

T: 21342410