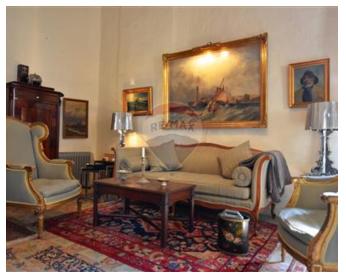

## Townhouse - For Sale - Senglea

SENGLEA - Spectacular Corner Townhouse. This gem of a property boasts of wooden beams, old Maltese patterned tiles and wooden shutters (persjani). Property is set on four floors, approx 115sqm each, for a total combined area of almost 500sqm. Features include Hall in marble flooring, dining room, sitting room, and kitchen. One also finds a massive sala nobile and an imposing study/library. Each floor has bedrooms, some with an en-suite, guest bathrooms and/or sanitary facilities. Property served with lift which goes up to roof level. Here one finds an imposing terrace/roof, perfect for entertaining, with views of the harbour and a conservatory having a large room, kitchen and a restroom. Furthermore, this property has a basement free from mould and an additional three rooms which can be used as bedrooms for guests. This property is packed with so many features impossible to list. Must be seen to be fully appreciated.

# **Gallery**

**David Buttigieg** RE/MAX Crown - Sliema

M: 79430251

E: david@remaxcrown.com

T: 21342410