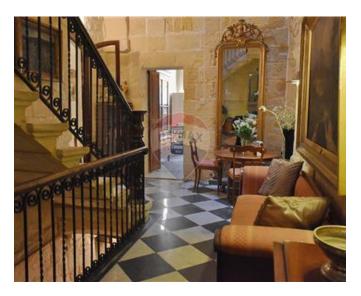

## Townhouse - For Sale - Senglea

SENGLEA - Spectacular Corner Townhouse. This gem of a property boasts of wooden beams, old Maltese patterned tiles and wooden shutters (persjani). Property is set on four floors, approx 115sqm each, for a total combined area of almost 500sqm. Features include Hall in marble flooring, dining room, sitting room, and kitchen. One also finds a massive sala nobile and an imposing study/library. Each floor has bedrooms, some with an en-suite, guest bathrooms and/or sanitary facilities. Property served with lift which goes up to roof level. Here one finds an imposing terrace/roof, perfect for entertaining, with views of the harbour and a conservatory having a large room, kitchen and a restroom. Furthermore, this property has a basement free from mould and an additional three rooms which can be used as bedrooms for guests. This property is packed with so many features impossible to list. Must be seen to be fully appreciated.

# **Gallery**

**David Buttigieg** RE/MAX Crown - Sliema

M: 79430251

E: david@remaxcrown.com

T: 21342410