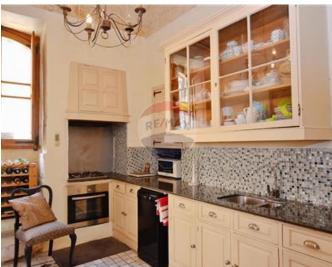

## Townhouse - For Sale - Senglea

SENGLEA - Spectacular Corner Townhouse. This gem of a property boasts of wooden beams, old Maltese patterned tiles and wooden shutters (persjani). Property is set on four floors, approx 115sqm each, for a total combined area of almost 500sqm. Features include Hall in marble flooring, dining room, sitting room, and kitchen. One also finds a massive sala nobile and an imposing study/library. Each floor has bedrooms, some with an en-suite, guest bathrooms and/or sanitary facilities. Property served with lift which goes up to roof level. Here one finds an imposing terrace/roof, perfect for entertaining, with views of the harbour and a conservatory having a large room, kitchen and a restroom. Furthermore, this property has a basement free from mould and an additional three rooms which can be used as bedrooms for guests. This property is packed with so many features impossible to list. Must be seen to be fully appreciated.

#### Rooms

Basement : 11.26 x 7.58 m (85.35 m2)

✓ Dining: 4.38 x 3.66 m (16.03 m2)

Kitchen: 3.03 x 4.61 m (13.97 m2)

Sitting: 3.65 x 4.42 m (16.13 m2)

Sitting: 3.7 x 7.03 m (26.01 m2)

Sitting: 3.06 x 4.44 m (13.59 m2)