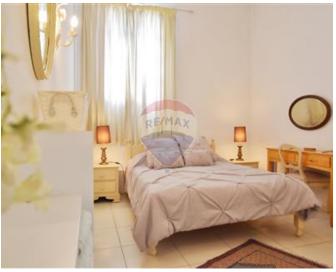

## Townhouse - For Sale - Senglea

SENGLEA - Spectacular Corner Townhouse. This gem of a property boasts of wooden beams, old Maltese patterned tiles and wooden shutters (persjani). Property is set on four floors, approx 115sqm each, for a total combined area of almost 500sqm. Features include Hall in marble flooring, dining room, sitting room, and kitchen. One also finds a massive sala nobile and an imposing study/library. Each floor has bedrooms, some with an en-suite, guest bathrooms and/or sanitary facilities. Property served with lift which goes up to roof level. Here one finds an imposing terrace/roof, perfect for entertaining, with views of the harbour and a conservatory having a large room, kitchen and a restroom. Furthermore, this property has a basement free from mould and an additional three rooms which can be used as bedrooms for guests. This property is packed with so many features impossible to list. Must be seen to be fully appreciated.

Hall: 2.22 x 3.96 m (8.79 m2)

Double Bedroom: 4.5 x 3.1 m (13.95 m2)

✓ Double Bedroom : 4.5 x 3.1 m (13.95 m2)

Double Bedroom: 11.87 x 4.16 m (49.38 m2)

✓ Bathroom : 1.55 x 0.94 m (1.46 m2)

✓ Bathroom : 1.55 x 0.94 m (1.46 m2)