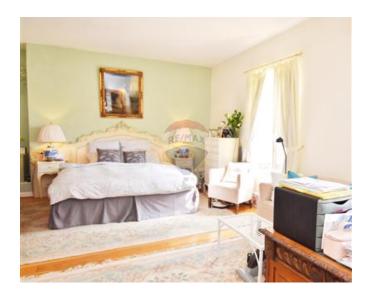

## Townhouse - For Sale - Senglea

SENGLEA - Spectacular Corner Townhouse. This gem of a property boasts of wooden beams, old Maltese patterned tiles and wooden shutters (persjani). Property is set on four floors, approx 115sqm each, for a total combined area of almost 500sqm. Features include Hall in marble flooring, dining room, sitting room, and kitchen. One also finds a massive sala nobile and an imposing study/library. Each floor has bedrooms, some with an en-suite, guest bathrooms and/or sanitary facilities. Property served with lift which goes up to roof level. Here one finds an imposing terrace/roof, perfect for entertaining, with views of the harbour and a conservatory having a large room, kitchen and a restroom. Furthermore, this property has a basement free from mould and an additional three rooms which can be used as bedrooms for guests. This property is packed with so many features impossible to list. Must be seen to be fully appreciated.

Hall: 2.22 x 3.96 m (8.79 m2)

Double Bedroom: 4.5 x 3.1 m (13.95 m2)

✓ Double Bedroom : 4.5 x 3.1 m (13.95 m2)

Double Bedroom: 11.87 x 4.16 m (49.38 m2)

✓ Bathroom : 1.55 x 0.94 m (1.46 m2)

✓ Bathroom : 1.55 x 0.94 m (1.46 m2)