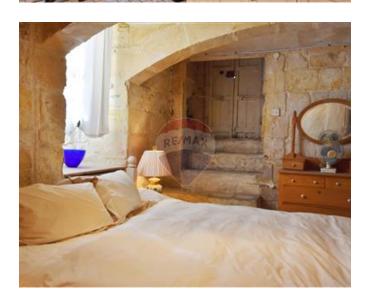

## Townhouse - For Sale - Senglea

SENGLEA - Spectacular Corner Townhouse. This gem of a property boasts of wooden beams, old Maltese patterned tiles and wooden shutters (persjani). Property is set on four floors, approx 115sqm each, for a total combined area of almost 500sqm. Features include Hall in marble flooring, dining room, sitting room, and kitchen. One also finds a massive sala nobile and an imposing study/library. Each floor has bedrooms, some with an en-suite, guest bathrooms and/or sanitary facilities. Property served with lift which goes up to roof level. Here one finds an imposing terrace/roof, perfect for entertaining, with views of the harbour and a conservatory having a large room, kitchen and a restroom. Furthermore, this property has a basement free from mould and an additional three rooms which can be used as bedrooms for guests. This property is packed with so many features impossible to list. Must be seen to be fully appreciated.

Hall: 2.22 x 3.96 m (8.79 m2)

Double Bedroom: 4.5 x 3.1 m (13.95 m2)

✓ Double Bedroom : 4.5 x 3.1 m (13.95 m2)

Double Bedroom: 11.87 x 4.16 m (49.38 m2)

✓ Bathroom : 1.55 x 0.94 m (1.46 m2)

✓ Bathroom : 1.55 x 0.94 m (1.46 m2)