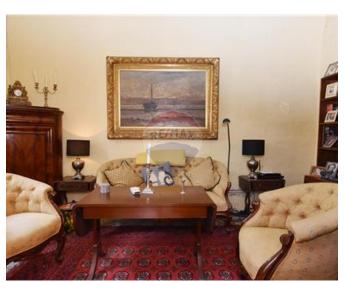

## Townhouse - For Sale - Senglea

SENGLEA - Spectacular Corner Townhouse. This gem of a property boasts of wooden beams, old Maltese patterned tiles and wooden shutters (persjani). Property is set on four floors, approx 115sqm each, for a total combined area of almost 500sqm. Features include Hall in marble flooring, dining room, sitting room, and kitchen. One also finds a massive sala nobile and an imposing study/library. Each floor has bedrooms, some with an en-suite, guest bathrooms and/or sanitary facilities. Property served with lift which goes up to roof level. Here one finds an imposing terrace/roof, perfect for entertaining, with views of the harbour and a conservatory having a large room, kitchen and a restroom. Furthermore, this property has a basement free from mould and an additional three rooms which can be used as bedrooms for guests. This property is packed with so many features impossible to list. Must be seen to be fully appreciated.

#### Rooms

Basement : 11.26 x 7.58 m (85.35 m2)

✓ Dining: 4.38 x 3.66 m (16.03 m2)

Kitchen: 3.03 x 4.61 m (13.97 m2)

Sitting: 3.65 x 4.42 m (16.13 m2)

Sitting: 3.7 x 7.03 m (26.01 m2)

Sitting: 3.06 x 4.44 m (13.59 m2)