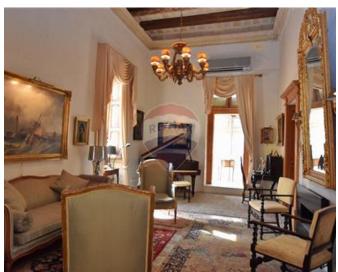

## Townhouse - For Sale - Senglea

SENGLEA - Spectacular Corner Townhouse. This gem of a property boasts of wooden beams, old Maltese patterned tiles and wooden shutters (persjani). Property is set on four floors, approx 115sqm each, for a total combined area of almost 500sqm. Features include Hall in marble flooring, dining room, sitting room, and kitchen. One also finds a massive sala nobile and an imposing study/library. Each floor has bedrooms, some with an en-suite, guest bathrooms and/or sanitary facilities. Property served with lift which goes up to roof level. Here one finds an imposing terrace/roof, perfect for entertaining, with views of the harbour and a conservatory having a large room, kitchen and a restroom. Furthermore, this property has a basement free from mould and an additional three rooms which can be used as bedrooms for guests. This property is packed with so many features impossible to list. Must be seen to be fully appreciated.

# **Gallery**

**David Buttigieg** RE/MAX Crown - Sliema

M: 79430251

E: david@remaxcrown.com

T: 21342410