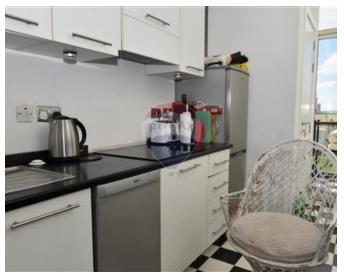

## Townhouse - For Sale - Senglea

SENGLEA - Spectacular Corner Townhouse. This gem of a property boasts of wooden beams, old Maltese patterned tiles and wooden shutters (persjani). Property is set on four floors, approx 115sqm each, for a total combined area of almost 500sqm. Features include Hall in marble flooring, dining room, sitting room, and kitchen. One also finds a massive sala nobile and an imposing study/library. Each floor has bedrooms, some with an en-suite, guest bathrooms and/or sanitary facilities. Property served with lift which goes up to roof level. Here one finds an imposing terrace/roof, perfect for entertaining, with views of the harbour and a conservatory having a large room, kitchen and a restroom. Furthermore, this property has a basement free from mould and an additional three rooms which can be used as bedrooms for guests. This property is packed with so many features impossible to list. Must be seen to be fully appreciated.

#### Rooms

Basement : 11.26 x 7.58 m (85.35 m2)

✓ Dining: 4.38 x 3.66 m (16.03 m2)

Kitchen: 3.03 x 4.61 m (13.97 m2)

Sitting: 3.65 x 4.42 m (16.13 m2)

Sitting: 3.7 x 7.03 m (26.01 m2)

Sitting: 3.06 x 4.44 m (13.59 m2)