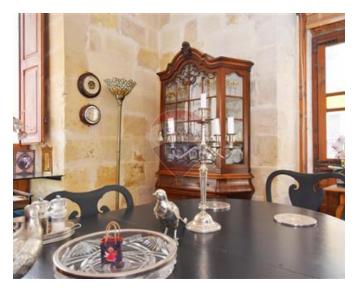

## Townhouse - For Sale - Senglea

SENGLEA - Spectacular Corner Townhouse. This gem of a property boasts of wooden beams, old Maltese patterned tiles and wooden shutters (persjani). Property is set on four floors, approx 115sqm each, for a total combined area of almost 500sqm. Features include Hall in marble flooring, dining room, sitting room, and kitchen. One also finds a massive sala nobile and an imposing study/library. Each floor has bedrooms, some with an en-suite, guest bathrooms and/or sanitary facilities. Property served with lift which goes up to roof level. Here one finds an imposing terrace/roof, perfect for entertaining, with views of the harbour and a conservatory having a large room, kitchen and a restroom. Furthermore, this property has a basement free from mould and an additional three rooms which can be used as bedrooms for guests. This property is packed with so many features impossible to list. Must be seen to be fully appreciated.

# **Gallery**

**David Buttigieg** RE/MAX Crown - Sliema

M: 79430251

E: david@remaxcrown.com

T: 21342410