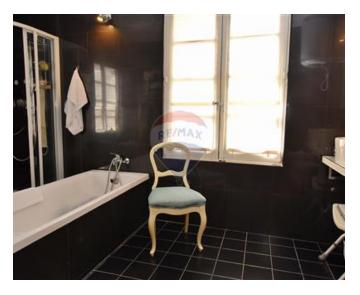

## Townhouse - For Sale - Senglea

SENGLEA - Spectacular Corner Townhouse. This gem of a property boasts of wooden beams, old Maltese patterned tiles and wooden shutters (persjani). Property is set on four floors, approx 115sqm each, for a total combined area of almost 500sqm. Features include Hall in marble flooring, dining room, sitting room, and kitchen. One also finds a massive sala nobile and an imposing study/library. Each floor has bedrooms, some with an en-suite, guest bathrooms and/or sanitary facilities. Property served with lift which goes up to roof level. Here one finds an imposing terrace/roof, perfect for entertaining, with views of the harbour and a conservatory having a large room, kitchen and a restroom. Furthermore, this property has a basement free from mould and an additional three rooms which can be used as bedrooms for guests. This property is packed with so many features impossible to list. Must be seen to be fully appreciated.

Hall: 2.22 x 3.96 m (8.79 m2)

Double Bedroom: 4.5 x 3.1 m (13.95 m2)

✓ Double Bedroom : 4.5 x 3.1 m (13.95 m2)

Double Bedroom: 11.87 x 4.16 m (49.38 m2)

✓ Bathroom : 1.55 x 0.94 m (1.46 m2)

✓ Bathroom : 1.55 x 0.94 m (1.46 m2)

✓ Double Bedroom : 4.2 x 3.25 m (13.65 m2)

✓ Guest Toilet : 1.55 x 0.94 m (1.46 m2)