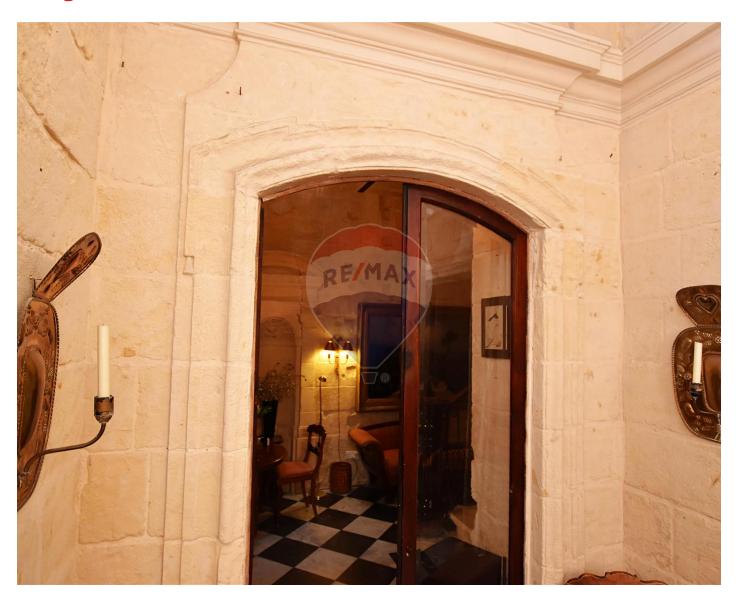

## Townhouse - For Sale - Senglea

SENGLEA - Spectacular Corner Townhouse. This gem of a property boasts of wooden beams, old Maltese patterned tiles and wooden shutters (persjani). Property is set on four floors, approx 115sqm each, for a total combined area of almost 500sqm. Features include Hall in marble flooring, dining room, sitting room, and kitchen. One also finds a massive sala nobile and an imposing study/library. Each floor has bedrooms, some with an en-suite, guest bathrooms and/or sanitary facilities. Property served with lift which goes up to roof level. Here one finds an imposing terrace/roof, perfect for entertaining, with views of the harbour and a conservatory having a large room, kitchen and a restroom. Furthermore, this property has a basement free from mould and an additional three rooms which can be used as bedrooms for guests. This property is packed with so many features impossible to list. Must be seen to be fully appreciated.

# **Gallery**

**David Buttigieg** RE/MAX Crown - Sliema

M: 79430251

E: david@remaxcrown.com

T: 21342410