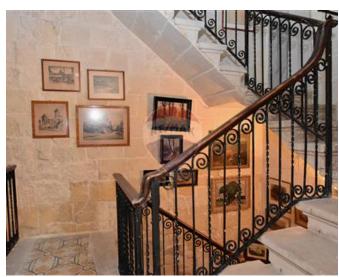

## Townhouse - For Sale - Senglea

SENGLEA - Spectacular Corner Townhouse. This gem of a property boasts of wooden beams, old Maltese patterned tiles and wooden shutters (persjani). Property is set on four floors, approx 115sqm each, for a total combined area of almost 500sqm. Features include Hall in marble flooring, dining room, sitting room, and kitchen. One also finds a massive sala nobile and an imposing study/library. Each floor has bedrooms, some with an en-suite, guest bathrooms and/or sanitary facilities. Property served with lift which goes up to roof level. Here one finds an imposing terrace/roof, perfect for entertaining, with views of the harbour and a conservatory having a large room, kitchen and a restroom. Furthermore, this property has a basement free from mould and an additional three rooms which can be used as bedrooms for guests. This property is packed with so many features impossible to list. Must be seen to be fully appreciated.

# **Gallery**

**David Buttigieg** RE/MAX Crown - Sliema

M: 79430251

E: david@remaxcrown.com

T: 21342410