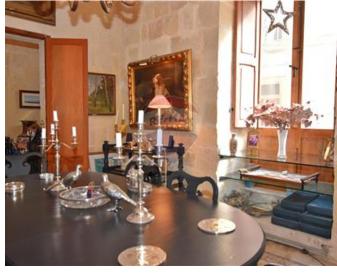

## Townhouse - For Sale - Senglea

SENGLEA - Spectacular Corner Townhouse. This gem of a property boasts of wooden beams, old Maltese patterned tiles and wooden shutters (persjani). Property is set on four floors, approx 115sqm each, for a total combined area of almost 500sqm. Features include Hall in marble flooring, dining room, sitting room, and kitchen. One also finds a massive sala nobile and an imposing study/library. Each floor has bedrooms, some with an en-suite, guest bathrooms and/or sanitary facilities. Property served with lift which goes up to roof level. Here one finds an imposing terrace/roof, perfect for entertaining, with views of the harbour and a conservatory having a large room, kitchen and a restroom. Furthermore, this property has a basement free from mould and an additional three rooms which can be used as bedrooms for guests. This property is packed with so many features impossible to list. Must be seen to be fully appreciated.

# **Gallery**

**David Buttigieg** RE/MAX Crown - Sliema

M: 79430251

E: david@remaxcrown.com

T: 21342410