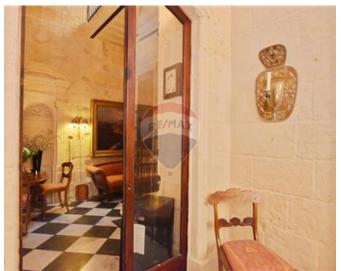

## Townhouse - For Sale - Senglea

SENGLEA - Spectacular Corner Townhouse. This gem of a property boasts of wooden beams, old Maltese patterned tiles and wooden shutters (persjani). Property is set on four floors, approx 115sqm each, for a total combined area of almost 500sqm. Features include Hall in marble flooring, dining room, sitting room, and kitchen. One also finds a massive sala nobile and an imposing study/library. Each floor has bedrooms, some with an en-suite, guest bathrooms and/or sanitary facilities. Property served with lift which goes up to roof level. Here one finds an imposing terrace/roof, perfect for entertaining, with views of the harbour and a conservatory having a large room, kitchen and a restroom. Furthermore, this property has a basement free from mould and an additional three rooms which can be used as bedrooms for guests. This property is packed with so many features impossible to list. Must be seen to be fully appreciated.

# **Gallery**

**David Buttigieg** RE/MAX Crown - Sliema

M: 79430251

E: david@remaxcrown.com

T: 21342410