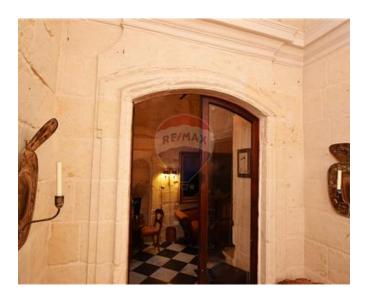

## Townhouse - For Sale - Senglea

SENGLEA - Spectacular Corner Townhouse. This gem of a property boasts of wooden beams, old Maltese patterned tiles and wooden shutters (persjani). Property is set on four floors, approx 115sqm each, for a total combined area of almost 500sqm. Features include Hall in marble flooring, dining room, sitting room, and kitchen. One also finds a massive sala nobile and an imposing study/library. Each floor has bedrooms, some with an en-suite, guest bathrooms and/or sanitary facilities. Property served with lift which goes up to roof level. Here one finds an imposing terrace/roof, perfect for entertaining, with views of the harbour and a conservatory having a large room, kitchen and a restroom. Furthermore, this property has a basement free from mould and an additional three rooms which can be used as bedrooms for guests. This property is packed with so many features impossible to list. Must be seen to be fully appreciated.

# **Gallery**

**David Buttigieg** RE/MAX Crown - Sliema

M: 79430251

E: david@remaxcrown.com

T: 21342410