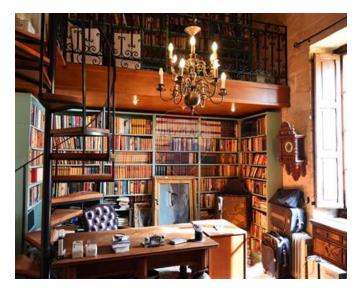

## Townhouse - For Sale - Senglea

SENGLEA - Spectacular Corner Townhouse. This gem of a property boasts of wooden beams, old Maltese patterned tiles and wooden shutters (persjani). Property is set on four floors, approx 115sqm each, for a total combined area of almost 500sqm. Features include Hall in marble flooring, dining room, sitting room, and kitchen. One also finds a massive sala nobile and an imposing study/library. Each floor has bedrooms, some with an en-suite, guest bathrooms and/or sanitary facilities. Property served with lift which goes up to roof level. Here one finds an imposing terrace/roof, perfect for entertaining, with views of the harbour and a conservatory having a large room, kitchen and a restroom. Furthermore, this property has a basement free from mould and an additional three rooms which can be used as bedrooms for guests. This property is packed with so many features impossible to list. Must be seen to be fully appreciated.

# **Gallery**

**David Buttigieg** RE/MAX Crown - Sliema

M: 79430251

E: david@remaxcrown.com

T: 21342410