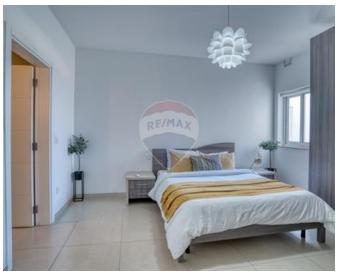

### Rooms

- Kitchen/Living/Dining : 7.57 x 8.36 m (63.29 m2)
- Open Space : 9.15 x 3.86 m (35.32 m2)
- Double Bedroom : 4.32 x 4.28 m (18.49 m2)
- Double Bedroom : 3.6 x 4.12 m (14.83 m2)
- Bathroom Ensuite : 2.8 x 1.8 m (5.04 m2)
- Bathroom : 2.86 x 1.9 m (5.43 m2)
- Double Bedroom : 3.87 x 3.46 m (13.39 m2)
- Open Space : 3.12 x 11.07 m (34.54 m2)

## Gallery

Marylene Cabal RE/MAX Crown - Sliema

M: 99949274 E: marylene@remaxcrown.com T: 21342410

**RE/MAX Crown - Sliema** 165, 166, 169, Tower Road, Sliema, Malta