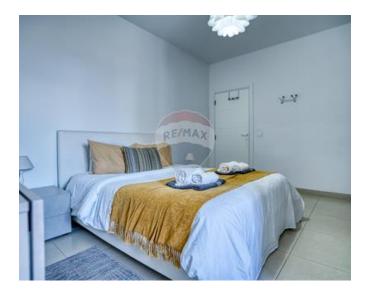

### Rooms

- Kitchen/Living/Dining : 7.57 x 8.36 m (63.29 m2)
- Open Space : 9.15 x 3.86 m (35.32 m2)
- Double Bedroom : 4.32 x 4.28 m (18.49 m2)
- Double Bedroom : 3.6 x 4.12 m (14.83 m2)
- Bathroom Ensuite : 2.8 x 1.8 m (5.04 m2)
- Bathroom : 2.86 x 1.9 m (5.43 m2)
- Double Bedroom : 3.87 x 3.46 m (13.39 m2)
- Open Space : 3.12 x 11.07 m (34.54 m2)