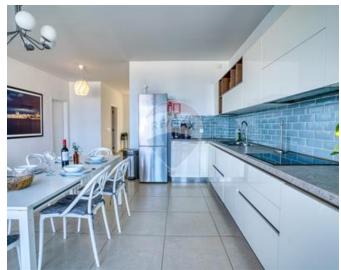

### Rooms

- Kitchen/Living/Dining : 7.57 x 8.36 m (63.29 m2)
- Open Space : 9.15 x 3.86 m (35.32 m2)
- Double Bedroom : 4.32 x 4.28 m (18.49 m2)
- Double Bedroom : 3.6 x 4.12 m (14.83 m2)
- Bathroom Ensuite : 2.8 x 1.8 m (5.04 m2)
- Bathroom : 2.86 x 1.9 m (5.43 m2)
- Double Bedroom : 3.87 x 3.46 m (13.39 m2)
- Open Space : 3.12 x 11.07 m (34.54 m2)

## Gallery

Marylene Cabal RE/MAX Crown - Sliema

M: 99949274 E: marylene@remaxcrown.com T: 21342410

**RE/MAX Crown - Sliema** 165, 166, 169, Tower Road, Sliema, Malta