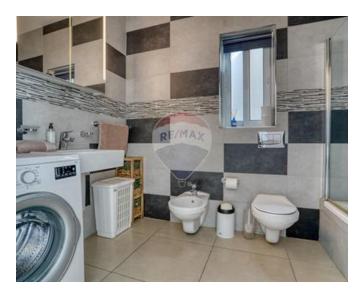

### Rooms

- Kitchen/Living/Dining : 7.57 x 8.36 m (63.29 m2)
- Open Space : 9.15 x 3.86 m (35.32 m2)
- Double Bedroom : 4.32 x 4.28 m (18.49 m2)
- Double Bedroom : 3.6 x 4.12 m (14.83 m2)
- Bathroom Ensuite : 2.8 x 1.8 m (5.04 m2)
- Bathroom : 2.86 x 1.9 m (5.43 m2)
- Double Bedroom : 3.87 x 3.46 m (13.39 m2)
- Open Space : 3.12 x 11.07 m (34.54 m2)