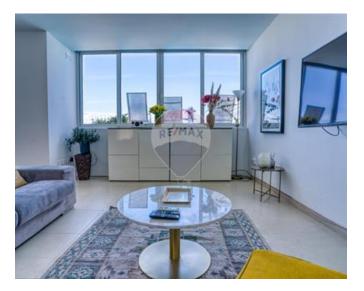

## **Apartment - For Sale - Swieqi**

Exclusive to RE/MAX, this stunning top-floor, 3-bedroom apartment offers breathtaking sea views. The main bedroom features an ensuite, and the property includes two modern bathrooms. Enjoy the luxurious outdoor space with a front terrace that boasts a pool and lounge area, perfect for relaxing, and a back terrace with a BBQ dining area, ideal for entertaining. An interconnected garage is also available at an additional cost. This freehold property combines comfort, style, and convenience, making it a true gem. Contact your agent to schedule for an appointment today!!!

### Rooms

- Kitchen/Living/Dining : 7.57 x 8.36 m (63.29 m2)
- Open Space : 9.15 x 3.86 m (35.32 m2)
- Double Bedroom : 4.32 x 4.28 m (18.49 m2)
- Double Bedroom : 3.6 x 4.12 m (14.83 m2)
- Bathroom Ensuite : 2.8 x 1.8 m (5.04 m2)
- Bathroom : 2.86 x 1.9 m (5.43 m2)
- Double Bedroom : 3.87 x 3.46 m (13.39 m2)
- Open Space : 3.12 x 11.07 m (34.54 m2)

## Gallery

Marylene Cabal RE/MAX Crown - Sliema

M: 99949274 E: marylene@remaxcrown.com T: 21342410

**RE/MAX Crown - Sliema** 165, 166, 169, Tower Road, Sliema, Malta