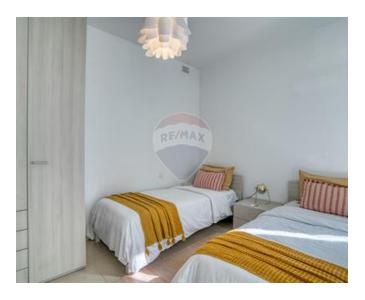

### Rooms

- Kitchen/Living/Dining : 7.57 x 8.36 m (63.29 m2)
- Open Space : 9.15 x 3.86 m (35.32 m2)
- Double Bedroom : 4.32 x 4.28 m (18.49 m2)
- Double Bedroom : 3.6 x 4.12 m (14.83 m2)
- Bathroom Ensuite : 2.8 x 1.8 m (5.04 m2)
- Bathroom : 2.86 x 1.9 m (5.43 m2)
- Double Bedroom : 3.87 x 3.46 m (13.39 m2)
- Open Space : 3.12 x 11.07 m (34.54 m2)

## Gallery

Marylene Cabal RE/MAX Crown - Sliema

M: 99949274 E: marylene@remaxcrown.com T: 21342410

**RE/MAX Crown - Sliema** 165, 166, 169, Tower Road, Sliema, Malta