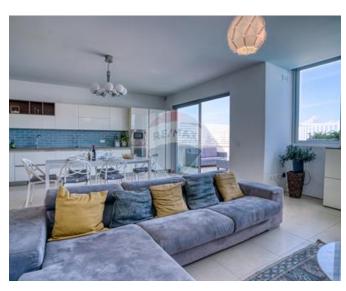

## **Apartment - For Sale - Swieqi**

Exclusive to RE/MAX, this stunning top-floor, 3-bedroom apartment offers breathtaking sea views. The main bedroom features an ensuite, and the property includes two modern bathrooms. Enjoy the luxurious outdoor space with a front terrace that boasts a pool and lounge area, perfect for relaxing, and a back terrace with a BBQ dining area, ideal for entertaining. An interconnected garage is also available at an additional cost. This freehold property combines comfort, style, and convenience, making it a true gem. Contact your agent to schedule for an appointment today!!!

### Rooms

- Kitchen/Living/Dining : 7.57 x 8.36 m (63.29 m2)
- Open Space : 9.15 x 3.86 m (35.32 m2)
- Double Bedroom : 4.32 x 4.28 m (18.49 m2)
- Double Bedroom : 3.6 x 4.12 m (14.83 m2)
- Bathroom Ensuite : 2.8 x 1.8 m (5.04 m2)
- Bathroom : 2.86 x 1.9 m (5.43 m2)
- Double Bedroom : 3.87 x 3.46 m (13.39 m2)
- Open Space : 3.12 x 11.07 m (34.54 m2)

## Gallery

Marylene Cabal RE/MAX Crown - Sliema

M: 99949274 E: marylene@remaxcrown.com T: 21342410

**RE/MAX Crown - Sliema** 165, 166, 169, Tower Road, Sliema, Malta