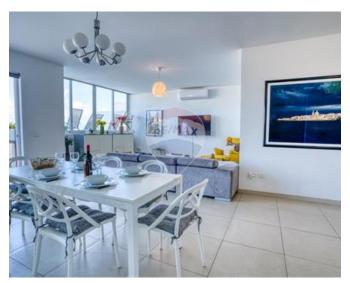

### Rooms

- Kitchen/Living/Dining : 7.57 x 8.36 m (63.29 m2)
- Open Space : 9.15 x 3.86 m (35.32 m2)
- Double Bedroom : 4.32 x 4.28 m (18.49 m2)
- Double Bedroom : 3.6 x 4.12 m (14.83 m2)
- Bathroom Ensuite : 2.8 x 1.8 m (5.04 m2)
- Bathroom : 2.86 x 1.9 m (5.43 m2)
- Double Bedroom : 3.87 x 3.46 m (13.39 m2)
- Open Space : 3.12 x 11.07 m (34.54 m2)

## Gallery

Marylene Cabal RE/MAX Crown - Sliema

M: 99949274 E: marylene@remaxcrown.com T: 21342410

**RE/MAX Crown - Sliema** 165, 166, 169, Tower Road, Sliema, Malta