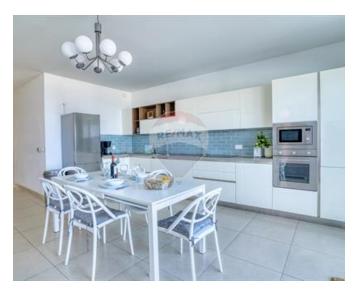

## **Apartment - For Sale - Swieqi**

Exclusive to RE/MAX, this stunning top-floor, 3-bedroom apartment offers breathtaking sea views. The main bedroom features an ensuite, and the property includes two modern bathrooms. Enjoy the luxurious outdoor space with a front terrace that boasts a pool and lounge area, perfect for relaxing, and a back terrace with a BBQ dining area, ideal for entertaining. An interconnected garage is also available at an additional cost. This freehold property combines comfort, style, and convenience, making it a true gem. Contact your agent to schedule for an appointment today!!!

### Rooms

- Kitchen/Living/Dining : 7.57 x 8.36 m (63.29 m2)
- Open Space : 9.15 x 3.86 m (35.32 m2)
- Double Bedroom : 4.32 x 4.28 m (18.49 m2)
- Double Bedroom : 3.6 x 4.12 m (14.83 m2)
- Bathroom Ensuite : 2.8 x 1.8 m (5.04 m2)
- Bathroom : 2.86 x 1.9 m (5.43 m2)
- Double Bedroom : 3.87 x 3.46 m (13.39 m2)
- Open Space : 3.12 x 11.07 m (34.54 m2)

## Gallery

Marylene Cabal RE/MAX Crown - Sliema

M: 99949274 E: marylene@remaxcrown.com T: 21342410

**RE/MAX Crown - Sliema** 165, 166, 169, Tower Road, Sliema, Malta