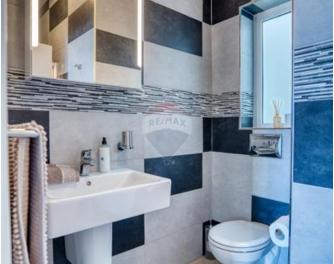

### Rooms

- Kitchen/Living/Dining : 7.57 x 8.36 m (63.29 m2)
- Open Space : 9.15 x 3.86 m (35.32 m2)
- Double Bedroom : 4.32 x 4.28 m (18.49 m2)
- Double Bedroom : 3.6 x 4.12 m (14.83 m2)
- Bathroom Ensuite : 2.8 x 1.8 m (5.04 m2)
- Bathroom : 2.86 x 1.9 m (5.43 m2)
- Double Bedroom : 3.87 x 3.46 m (13.39 m2)
- Open Space : 3.12 x 11.07 m (34.54 m2)