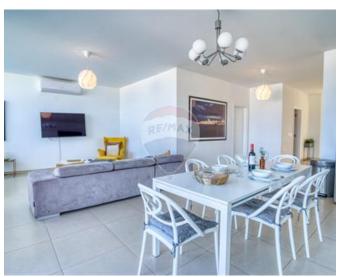

### Rooms

- Kitchen/Living/Dining : 7.57 x 8.36 m (63.29 m2)
- Open Space : 9.15 x 3.86 m (35.32 m2)
- Double Bedroom : 4.32 x 4.28 m (18.49 m2)
- Double Bedroom : 3.6 x 4.12 m (14.83 m2)
- Bathroom Ensuite : 2.8 x 1.8 m (5.04 m2)
- Bathroom : 2.86 x 1.9 m (5.43 m2)
- Double Bedroom : 3.87 x 3.46 m (13.39 m2)
- Open Space : 3.12 x 11.07 m (34.54 m2)

## Gallery

Marylene Cabal RE/MAX Crown - Sliema

M: 99949274 E: marylene@remaxcrown.com T: 21342410

**RE/MAX Crown - Sliema** 165, 166, 169, Tower Road, Sliema, Malta