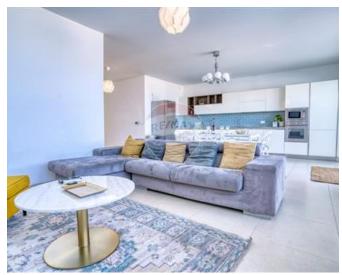

## **Apartment - For Sale - Swieqi**

Exclusive to RE/MAX, this stunning top-floor, 3-bedroom apartment offers breathtaking sea views. The main bedroom features an ensuite, and the property includes two modern bathrooms. Enjoy the luxurious outdoor space with a front terrace that boasts a pool and lounge area, perfect for relaxing, and a back terrace with a BBQ dining area, ideal for entertaining. An interconnected garage is also available at an additional cost. This freehold property combines comfort, style, and convenience, making it a true gem. Contact your agent to schedule for an appointment today!!!

### Rooms

- Kitchen/Living/Dining : 7.57 x 8.36 m (63.29 m2)
- Open Space : 9.15 x 3.86 m (35.32 m2)
- Double Bedroom : 4.32 x 4.28 m (18.49 m2)
- Double Bedroom : 3.6 x 4.12 m (14.83 m2)
- Bathroom Ensuite : 2.8 x 1.8 m (5.04 m2)
- Bathroom : 2.86 x 1.9 m (5.43 m2)
- Double Bedroom : 3.87 x 3.46 m (13.39 m2)
- Open Space : 3.12 x 11.07 m (34.54 m2)

## Gallery

Marylene Cabal RE/MAX Crown - Sliema

M: 99949274 E: marylene@remaxcrown.com T: 21342410

**RE/MAX Crown - Sliema** 165, 166, 169, Tower Road, Sliema, Malta