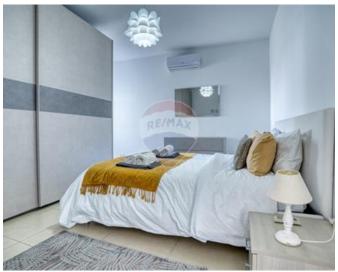

### Rooms

- Kitchen/Living/Dining : 7.57 x 8.36 m (63.29 m2)
- Open Space : 9.15 x 3.86 m (35.32 m2)
- Double Bedroom : 4.32 x 4.28 m (18.49 m2)
- Double Bedroom : 3.6 x 4.12 m (14.83 m2)
- Bathroom Ensuite : 2.8 x 1.8 m (5.04 m2)
- Bathroom : 2.86 x 1.9 m (5.43 m2)
- Double Bedroom : 3.87 x 3.46 m (13.39 m2)
- Open Space : 3.12 x 11.07 m (34.54 m2)