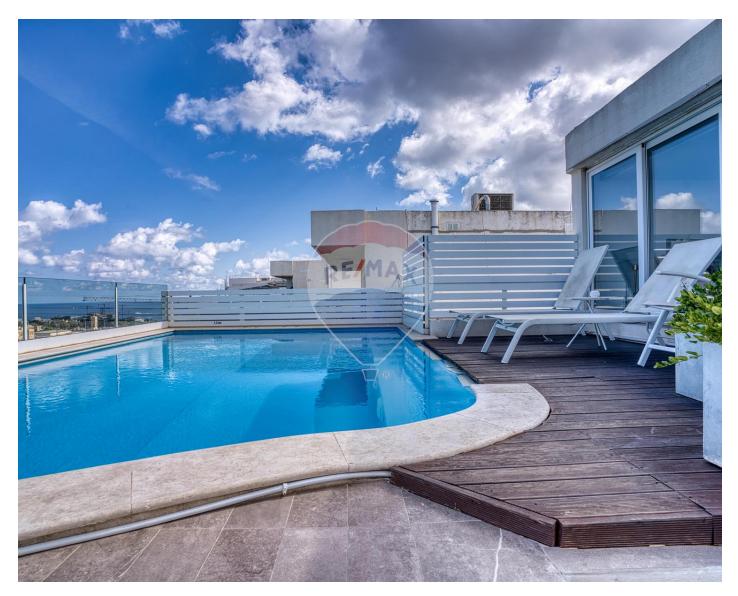

## **Apartment - For Sale - Swieqi**

Exclusive to RE/MAX, this stunning top-floor, 3-bedroom apartment offers breathtaking sea views. The main bedroom features an ensuite, and the property includes two modern bathrooms. Enjoy the luxurious outdoor space with a front terrace that boasts a pool and lounge area, perfect for relaxing, and a back terrace with a BBQ dining area, ideal for entertaining. An interconnected garage is also available at an additional cost. This freehold property combines comfort, style, and convenience, making it a true gem. Contact your agent to schedule for an appointment today!!!

## Gallery

Marylene Cabal RE/MAX Crown - Sliema

M: 99949274 E: marylene@remaxcrown.com T: 21342410

**RE/MAX Crown - Sliema** 165, 166, 169, Tower Road, Sliema, Malta