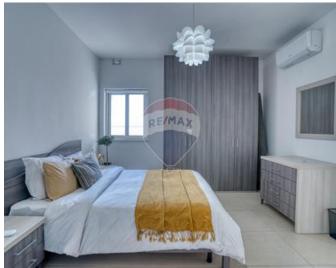

### Rooms

- Kitchen/Living/Dining : 7.57 x 8.36 m (63.29 m2)
- Open Space : 9.15 x 3.86 m (35.32 m2)
- Double Bedroom : 4.32 x 4.28 m (18.49 m2)
- Double Bedroom : 3.6 x 4.12 m (14.83 m2)
- Bathroom Ensuite : 2.8 x 1.8 m (5.04 m2)
- Bathroom : 2.86 x 1.9 m (5.43 m2)
- Double Bedroom : 3.87 x 3.46 m (13.39 m2)
- Open Space : 3.12 x 11.07 m (34.54 m2)

## Gallery

Marylene Cabal RE/MAX Crown - Sliema

M: 99949274 E: marylene@remaxcrown.com T: 21342410

**RE/MAX Crown - Sliema** 165, 166, 169, Tower Road, Sliema, Malta