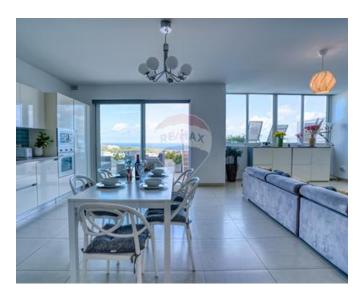

## **Apartment - For Sale - Swieqi**

Exclusive to RE/MAX, this stunning top-floor, 3-bedroom apartment offers breathtaking sea views. The main bedroom features an ensuite, and the property includes two modern bathrooms. Enjoy the luxurious outdoor space with a front terrace that boasts a pool and lounge area, perfect for relaxing, and a back terrace with a BBQ dining area, ideal for entertaining. An interconnected garage is also available at an additional cost. This freehold property combines comfort, style, and convenience, making it a true gem. Contact your agent to schedule for an appointment today!!!

### Rooms

- Kitchen/Living/Dining : 7.57 x 8.36 m (63.29 m2)
- Open Space : 9.15 x 3.86 m (35.32 m2)
- Double Bedroom : 4.32 x 4.28 m (18.49 m2)
- Double Bedroom : 3.6 x 4.12 m (14.83 m2)
- Bathroom Ensuite : 2.8 x 1.8 m (5.04 m2)
- Bathroom : 2.86 x 1.9 m (5.43 m2)
- Double Bedroom : 3.87 x 3.46 m (13.39 m2)
- Open Space : 3.12 x 11.07 m (34.54 m2)

## Gallery

Marylene Cabal RE/MAX Crown - Sliema

M: 99949274 E: marylene@remaxcrown.com T: 21342410

**RE/MAX Crown - Sliema** 165, 166, 169, Tower Road, Sliema, Malta