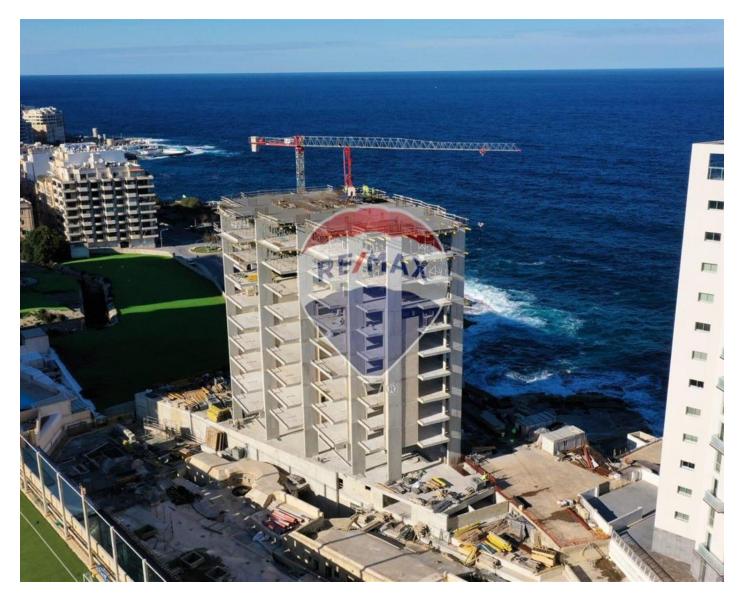

## **Apartment - For Sale - Sliema**

SLIEMA - Presenting an exceptional new addition to the real estate market—an exquisite seaside apartment offering breathtaking, unobstructed views of the open sea. This stunning property spans a total of 188 square meters, including 40 square meters of outdoor space. Inside, the apartment features three bedrooms, including an expansive master suite with an en-suite bathroom and direct access to a terrace. The open-plan kitchen, living, and dining area also opens onto two additional terraces, perfect for enjoying the surrounding beauty. Experience the perfect fusion of historic charm and modern luxury at \*\*Fortress Gardens\*\*, one of Malta's most coveted addresses. This prestigious development offers a limited selection of 63 luxury apartments and penthouses, spread across 16 floors, all designed with timeless elegance and sophistication. Nestled in the renowned Tigné Point area, this exclusive residence invites you to enjoy an extraordinary lifestyle. Stroll through car-free, landscaped pathways and lush promenades, and enjoy the vibrant atmosphere with access to nearby cafés, restaurants, and Malta's premier shopping destination. The building itself boasts a striking double-height entrance, complete with a dedicated concierge service that provides an elegant welcome for residents. Exclusive amenities include access to a private gym, as well as a communal pool area where you can relax and take in the stunning views of Valletta. This is truly a residence that offers unparalleled luxury and a unique living experience.

## Gallery

Marylene Cabal RE/MAX Crown - Sliema

M: 99949274 E: marylene@remaxcrown.com T: 21342410

**RE/MAX Crown - Sliema** 165, 166, 169, Tower Road, Sliema, Malta