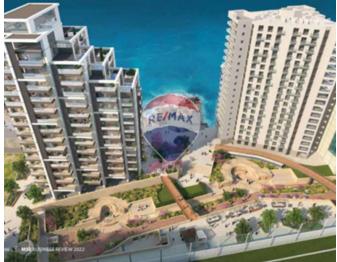

## **Apartment - For Sale - Sliema**

SLIEMA - Presenting an exceptional new addition to the real estate market—an exquisite seaside apartment offering breathtaking, unobstructed views of the open sea. This stunning property spans a total of 188 square meters, including 40 square meters of outdoor space. Inside, the apartment features three bedrooms, including an expansive master suite with an en-suite bathroom and direct access to a terrace. The open-plan kitchen, living, and dining area also opens onto two additional terraces, perfect for enjoying the surrounding beauty. Experience the perfect fusion of historic charm and modern luxury at \*\*Fortress Gardens\*\*, one of Malta's most coveted addresses. This prestigious development offers a limited selection of 63 luxury apartments and penthouses, spread across 16 floors, all designed with timeless elegance and sophistication. Nestled in the renowned Tigné Point area, this exclusive residence invites you to enjoy an extraordinary lifestyle. Stroll through car-free, landscaped pathways and lush promenades, and enjoy the vibrant atmosphere with access to nearby cafés, restaurants, and Malta's premier shopping destination. The building itself boasts a striking double-height entrance, complete with a dedicated concierge service that provides an elegant welcome for residents. Exclusive amenities include access to a private gym, as well as a communal pool area where you can relax and take in the stunning views of Valletta. This is truly a residence that offers unparalleled luxury and a unique living experience.