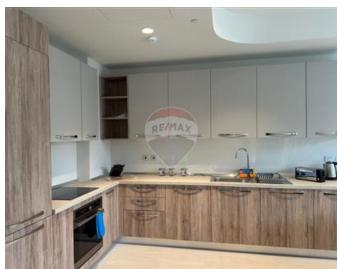

#### Rooms

- ✓ Kitchen/Living/Dining: 7 x 4 m (28 m2)
- ✓ Double Bedroom : 4 x 4 m (16 m2)
- Bathroom : 2 x 3 m (6 m2)
- Open Space : 5 x 2 m (10 m2)