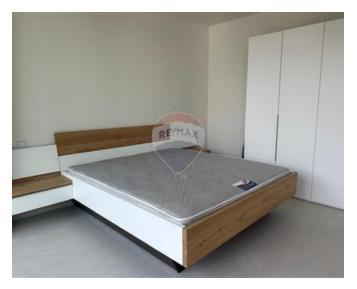

#### Rooms

- ✓ Kitchen/Living/Dining: 7 x 4 m (28 m2)
- ✓ Double Bedroom : 4 x 4 m (16 m2)
- Bathroom : 2 x 3 m (6 m2)
- Open Space : 5 x 2 m (10 m2)