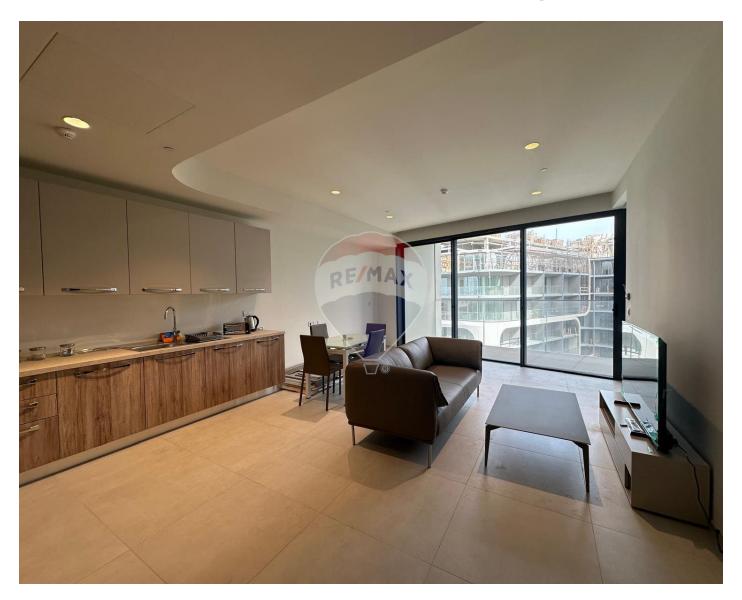

### **Apartment - For Sale - St Julian's**

MERCURY TOWERS - This brand new one-bedroom apartment is located in the prestigious Mercury suites! Welcome to the pinnacle of luxurious urban living! Located in the heart of ?St. Julian's, these properties redefine elegance and comfort. Featuring opulent modern finishes and state-of-the-art amenities such as two pools, restaurants, a gym, a SPA, and various shops within the building. Enter your sanctuary, where every detail is designed to enhance your lifestyle. The open-concept layout seamlessly blends the living, dining, and kitchen areas, creating an inviting space for relaxation and entertainment. High ceilings and expansive windows fill the interiors with abundant natural light. The true highlight of these residences awaits outside – step onto your private balcony or terrace to enjoy views of the vibrant cityscape. Conveniently situated near shopping centres, restaurants and walking distance to the beach, you'll have everything you need at your doorstep. Experience urban living at its finest. Schedule a private tour today, call your REMAX agent!

#### Rooms

- ✓ Kitchen/Living/Dining: 7 x 4 m (28 m2)
- ✓ Double Bedroom : 4 x 4 m (16 m2)
- Bathroom : 2 x 3 m (6 m2)
- Open Space : 5 x 2 m (10 m2)