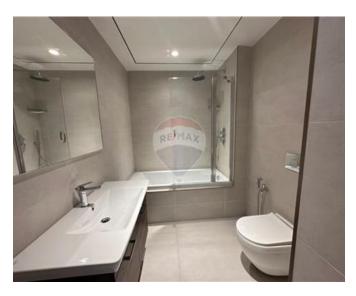

#### Rooms

- ✓ Kitchen/Living/Dining: 7 x 4 m (28 m2)
- ✓ Double Bedroom : 4 x 4 m (16 m2)
- Bathroom : 2 x 3 m (6 m2)
- Open Space : 5 x 2 m (10 m2)