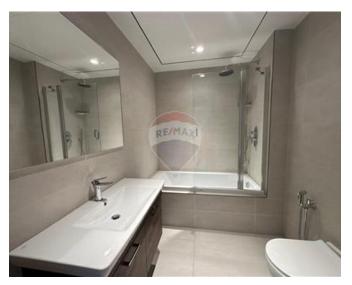

#### Rooms

- ✓ Kitchen/Living/Dining: 7 x 4 m (28 m2)
- ✓ Double Bedroom : 4 x 4 m (16 m2)
- Bathroom : 2 x 3 m (6 m2)
- Open Space : 5 x 2 m (10 m2)