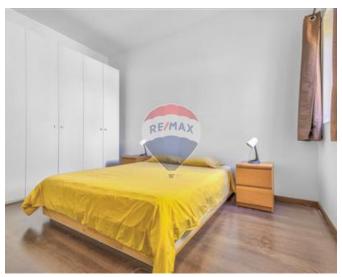

## Rooms

- Kitchen/Living/Dining : 4 x 12 m (48 m2)
- Kitchen/Living/Dining : 6 x 12 m (72 m2)
- Double Bedroom : 4 x 3.8 m (15.2 m2)
- Double Bedroom : 3.8 x 4.2 m (15.96 m2)
- Double Bedroom : 3.9 x 4.03 m (15.72 m2)
- Bathroom : 2 x 3 m (6 m2)
- Bathroom : 2 x 3 m (6 m2)