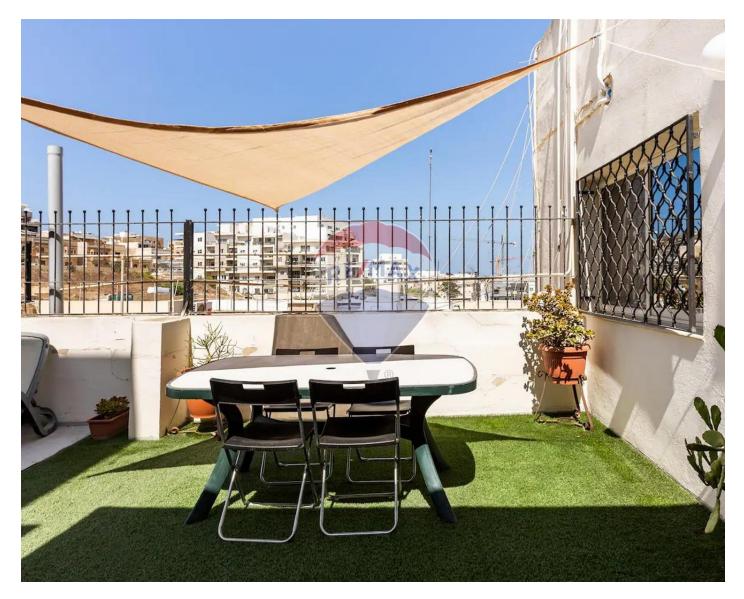

# **Apartment - For Sale - St Julian's**

This expansive top-floor property graces the fifth and uppermost floor of a well-appointed apartment block in the heart of St Julians, boasting three bedrooms, two spacious living areas, two bathrooms, two kitchens, south-facing balconies with panoramic views, lofty 3m high ceilings and offered fully furnished. Having two front doors the property could be split through into 2 bed 86sqm and one bed 74 sqm apartments which will offer the possibility to live in the 5th floor property one side and rent the other side out. Parking in the area is widely available. The Property is situated on the 5th floor accessible by a lift and has a commonly owned roof terrace of 200sqm on the same floor. As it's the only apartment on the 5th floor the roof is generally very quiet and in practice could almost be considered semi-private. The apartment itself has recently been given a facelift including a complete repair and repainting of all walls and ceilings and is being sold finished and furnished per the provided pictures. The common areas of the block are currently also undergoing a renovation which all has been paid for, including a new central lift, double entrance doors, letterboxes, intercom, wheelchair accessible, retiling of the ground floor and facade, repainting of stairwell, repair of balconies and waterproofing of the roof.

#### En Suite

- Parquet Floor
- A/C
- Double Glazed
- Roof Terrace