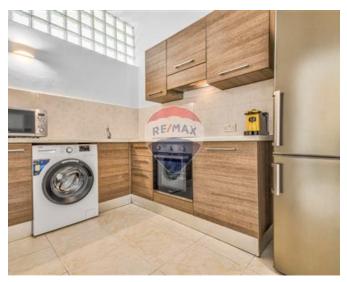

## **Features**

- Kitchen/Dinette
- Entrance Hall
- Gypsum Plastering
- Passenger Lift
- Balcony