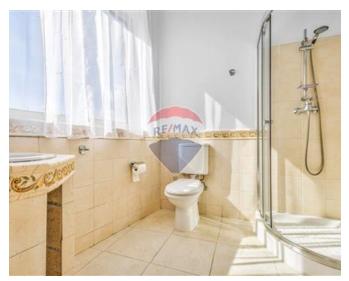

## Rooms

- Kitchen/Living/Dining : 4 x 12 m (48 m2)
- Kitchen/Living/Dining : 6 x 12 m (72 m2)
- Double Bedroom : 4 x 3.8 m (15.2 m2)
- Double Bedroom : 3.8 x 4.2 m (15.96 m2)
- Double Bedroom : 3.9 x 4.03 m (15.72 m2)
- Bathroom : 2 x 3 m (6 m2)
- Bathroom : 2 x 3 m (6 m2)