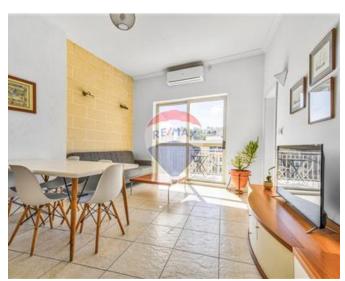

# **Apartment - For Sale - St Julian's**

This expansive top-floor property graces the fifth and uppermost floor of a well-appointed apartment block in the heart of St Julians, boasting three bedrooms, two spacious living areas, two bathrooms, two kitchens, south-facing balconies with panoramic views, lofty 3m high ceilings and offered fully furnished. Having two front doors the property could be split through into 2 bed 86sqm and one bed 74 sqm apartments which will offer the possibility to live in the 5th floor property one side and rent the other side out. Parking in the area is widely available. The Property is situated on the 5th floor accessible by a lift and has a commonly owned roof terrace of 200sqm on the same floor. As it's the only apartment on the 5th floor the roof is generally very quiet and in practice could almost be considered semi-private. The apartment itself has recently been given a facelift including a complete repair and repainting of all walls and ceilings and is being sold finished and furnished per the provided pictures. The common areas of the block are currently also undergoing a renovation which all has been paid for, including a new central lift, double entrance doors, letterboxes, intercom, wheelchair accessible, retiling of the ground floor and facade, repainting of stairwell, repair of balconies and waterproofing of the roof.

## Rooms

- Kitchen/Living/Dining : 4 x 12 m (48 m2)
- Kitchen/Living/Dining : 6 x 12 m (72 m2)
- Double Bedroom : 4 x 3.8 m (15.2 m2)
- Double Bedroom : 3.8 x 4.2 m (15.96 m2)
- Double Bedroom : 3.9 x 4.03 m (15.72 m2)
- Bathroom : 2 x 3 m (6 m2)
- Bathroom : 2 x 3 m (6 m2)