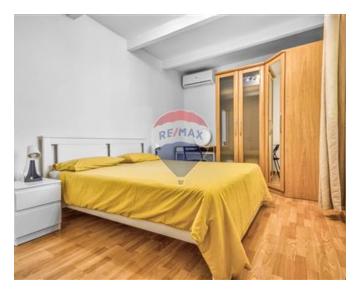

## Rooms

- Kitchen/Living/Dining : 4 x 12 m (48 m2)
- Kitchen/Living/Dining : 6 x 12 m (72 m2)
- Double Bedroom : 4 x 3.8 m (15.2 m2)
- Double Bedroom : 3.8 x 4.2 m (15.96 m2)
- Double Bedroom : 3.9 x 4.03 m (15.72 m2)
- Bathroom : 2 x 3 m (6 m2)
- Bathroom : 2 x 3 m (6 m2)