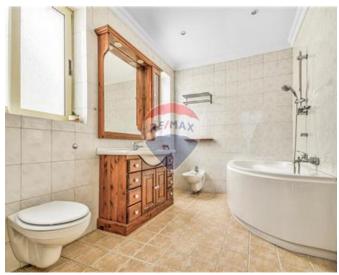

## Rooms

- Kitchen/Living/Dining : 4 x 12 m (48 m2)
- Kitchen/Living/Dining : 6 x 12 m (72 m2)
- Double Bedroom : 4 x 3.8 m (15.2 m2)
- Double Bedroom : 3.8 x 4.2 m (15.96 m2)
- Double Bedroom : 3.9 x 4.03 m (15.72 m2)
- Bathroom : 2 x 3 m (6 m2)
- Bathroom : 2 x 3 m (6 m2)