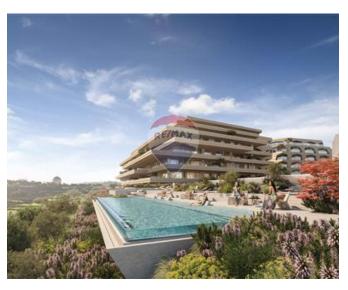

### **Apartment - For Sale - Rabat**

RABAT - THE VERDALA TERRACES Nestled in a serene corner of Rabat, just a short distance from the ancient citadel of Mdina, lies the highly coveted Verdala Terraces - The pinnacle of luxurious, tranquil, and contemporary living. The lavish collection of residences, duplexes, and penthouses spread across the Royal and Grand Mansions offers an unparalleled level of sophistication, all enveloped by the natural beauty of the Maltese countryside. Discover an exclusive collection of 87 luxurious residences at the Verdala Terraces. Choose from a variety of 1 to 4-bedroom residences, mansions, duplexes and penthouses, each meticulously designed with high-end finishes and with an excellent range of sizes, layouts, and orientations to suit your preferences. Most of the residences enjoy breath-taking views spreading across the island and enjoys many amenities such as large communal swimming pool and other luxury amenities. Interconnecting car spaces or lock up garages are available at an extra cost. Completion date is Q4 of 2024

### **Features**

- ✓ Video Hall Porter
- Entrance Hall
- Electricity Utility
- Gypsum Plastering
- ✓ 3 Phase Electricity
- Skirting
- Passenger Lift
- Terrace
- ✓ Video Intercom
- Communal Pool

- En Suite
- Water Utility
- Soffit Ceilings
- ✓ PVC Piping
- ✓ A/C
- ✓ Intelligent Lighting
- Double Glazed
- Balcony
- ✓ Waste Room