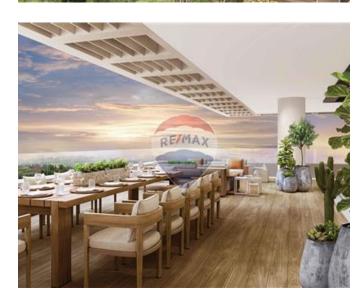

### **Apartment - For Sale - Rabat**

RABAT - THE VERDALA TERRACES Nestled in a serene corner of Rabat, just a short distance from the ancient citadel of Mdina, lies the highly coveted Verdala Terraces - The pinnacle of luxurious, tranquil, and contemporary living. The lavish collection of residences, duplexes, and penthouses spread across the Royal and Grand Mansions offers an unparalleled level of sophistication, all enveloped by the natural beauty of the Maltese countryside. Discover an exclusive collection of 87 luxurious residences at the Verdala Terraces. Choose from a variety of 1 to 4-bedroom residences, mansions, duplexes and penthouses, each meticulously designed with high-end finishes and with an excellent range of sizes, layouts, and orientations to suit your preferences. Most of the residences enjoy breath-taking views spreading across the island and enjoys many amenities such as large communal swimming pool and other luxury amenities. Interconnecting car spaces or lock up garages are available at an extra cost. Completion date is Q4 of 2024

### **Features**

- ✓ Video Hall Porter
- Entrance Hall
- Electricity Utility
- Gypsum Plastering
- ✓ 3 Phase Electricity
- Skirting
- Passenger Lift
- Terrace
- ✓ Video Intercom
- Communal Pool

- En Suite
- Water Utility
- Soffit Ceilings
- ✓ PVC Piping
- ✓ A/C
- ✓ Intelligent Lighting
- Double Glazed
- Balcony
- ✓ Waste Room