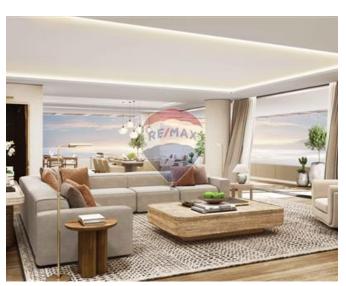

### **Apartment - For Sale - Rabat**

RABAT - THE VERDALA TERRACES Nestled in a serene corner of Rabat, just a short distance from the ancient citadel of Mdina, lies the highly coveted Verdala Terraces - The pinnacle of luxurious, tranquil, and contemporary living. The lavish collection of residences, duplexes, and penthouses spread across the Royal and Grand Mansions offers an unparalleled level of sophistication, all enveloped by the natural beauty of the Maltese countryside. Discover an exclusive collection of 87 luxurious residences at the Verdala Terraces. Choose from a variety of 1 to 4-bedroom residences, mansions, duplexes and penthouses, each meticulously designed with high-end finishes and with an excellent range of sizes, layouts, and orientations to suit your preferences. Most of the residences enjoy breath-taking views spreading across the island and enjoys many amenities such as large communal swimming pool and other luxury amenities. Interconnecting car spaces or lock up garages are available at an extra cost. Completion date is Q4 of 2024

#### Rooms

- ✓ Kitchen/Living/Dining: 9 x 8 m (72 m2)
- ✓ Double Bedroom : 5 x 4 m (20 m2)
- Laundry: 2.5 x 1.2 m (3 m2)

✓ Double Bedroom : 3.1 x 5.6 m (17.36 m2)

✓ Bathroom : 1.75 x 3 m (5.25 m2)

✓ Double Bedroom : 3.8 x 3.5 m (13.3 m2)