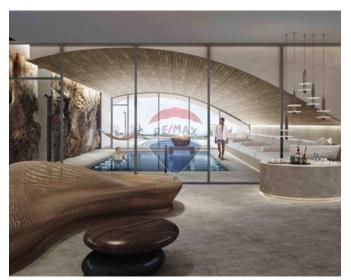

### **Apartment - For Sale - Rabat**

RABAT - THE VERDALA TERRACES Nestled in a serene corner of Rabat, just a short distance from the ancient citadel of Mdina, lies the highly coveted Verdala Terraces - The pinnacle of luxurious, tranquil, and contemporary living. The lavish collection of residences, duplexes, and penthouses spread across the Royal and Grand Mansions offers an unparalleled level of sophistication, all enveloped by the natural beauty of the Maltese countryside. Discover an exclusive collection of 87 luxurious residences at the Verdala Terraces. Choose from a variety of 1 to 4-bedroom residences, mansions, duplexes and penthouses, each meticulously designed with high-end finishes and with an excellent range of sizes, layouts, and orientations to suit your preferences. Most of the residences enjoy breath-taking views spreading across the island and enjoys many amenities such as large communal swimming pool and other luxury amenities. Interconnecting car spaces or lock up garages are available at an extra cost. Completion date is Q4 of 2024

### **Features**

- ✓ Video Hall Porter
- Entrance Hall
- Electricity Utility
- Gypsum Plastering
- ✓ 3 Phase Electricity
- Skirting
- Passenger Lift
- Terrace
- ✓ Video Intercom
- Communal Pool

- En Suite
- Water Utility
- Soffit Ceilings
- ✓ PVC Piping
- ✓ A/C
- ✓ Intelligent Lighting
- Double Glazed
- Balcony
- ✓ Waste Room