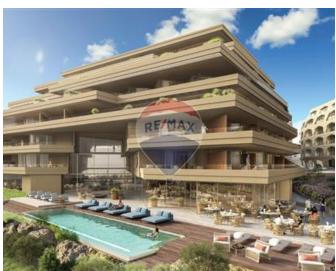

### **Apartment - For Sale - Rabat**

RABAT - THE VERDALA TERRACES Nestled in a serene corner of Rabat, just a short distance from the ancient citadel of Mdina, lies the highly coveted Verdala Terraces - The pinnacle of luxurious, tranquil, and contemporary living. The lavish collection of residences, duplexes, and penthouses spread across the Royal and Grand Mansions offers an unparalleled level of sophistication, all enveloped by the natural beauty of the Maltese countryside. Discover an exclusive collection of 87 luxurious residences at the Verdala Terraces. Choose from a variety of 1 to 4-bedroom residences, mansions, duplexes and penthouses, each meticulously designed with high-end finishes and with an excellent range of sizes, layouts, and orientations to suit your preferences. Most of the residences enjoy breath-taking views spreading across the island and enjoys many amenities such as large communal swimming pool and other luxury amenities. Interconnecting car spaces or lock up garages are available at an extra cost. Completion date is Q4 of 2024

### **Features**

- ✓ Video Hall Porter
- Entrance Hall
- Electricity Utility
- Gypsum Plastering
- ✓ 3 Phase Electricity
- Skirting
- Passenger Lift
- Terrace
- ✓ Video Intercom
- Communal Pool

- En Suite
- Water Utility
- Soffit Ceilings
- ✓ PVC Piping
- ✓ A/C
- ✓ Intelligent Lighting
- Double Glazed
- Balcony
- ✓ Waste Room