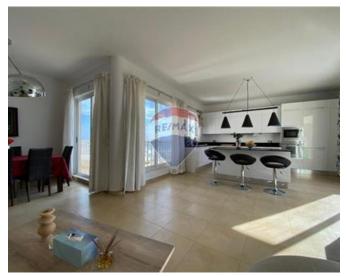

### **Apartment - For Sale - Gzira**

A charming three-bedroom apartment with lift access. Spacious accommodation benefiting from floors of natural light and spectacular views all the way to Valletta. The property comprises a large open plan kitchen complete with fitted units and appliances, a sitting/dining area leading out to a large front terrace ideal for entertaining, 3 double bedrooms, main with en-suite facilities, a guest bathroom, and a separate laundry/ box room. The property enjoys a spectacular location within walking distance to all amenities and Sliema promenade. Forming part of a quiet residential block of 13 units. The property is being sold fully furnished to high standards. Freehold. Call your preferred agent to schedule for a viewing.

#### Rooms

- Kitchen/Living/Dining : 8.6 x 5.15 m (44.29 m2)
- Open Space : 4.92 x 4.02 m (19.78 m2)
- Open Space : 7.5 x 3 m (22.5 m2)
- Double Bedroom : 4.79 x 3.11 m (14.9 m2)
- Double Bedroom : 4.62 x 2.7 m (12.47 m2)
- Double Bedroom : 5.03 x 2.7 m (13.58 m2)
- Bathroom Ensuite : 1.95 x 2.52 m (4.91 m2)
- Bathroom : 1.94 x 2.5 m (4.85 m2)
- Box Room : 2.05 x 1.06 m (2.17 m2)