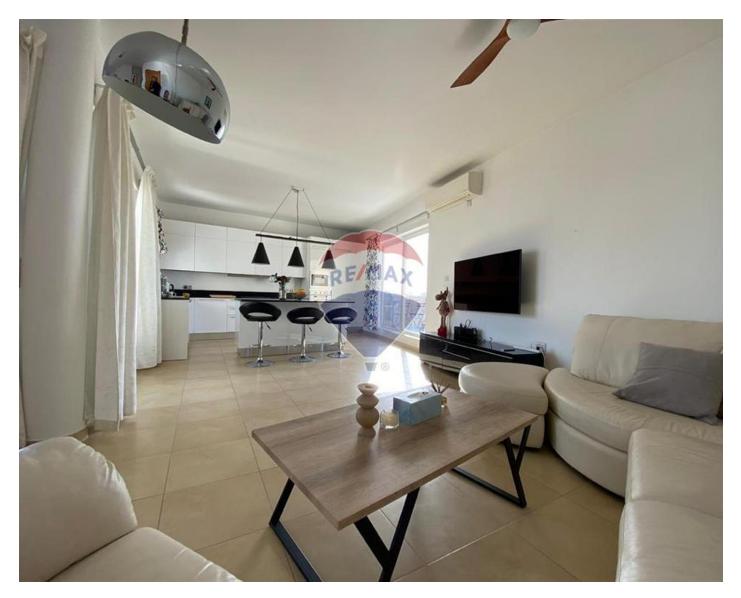

### **Apartment - For Sale - Gzira**

A charming three-bedroom apartment with lift access. Spacious accommodation benefiting from floors of natural light and spectacular views all the way to Valletta. The property comprises a large open plan kitchen complete with fitted units and appliances, a sitting/dining area leading out to a large front terrace ideal for entertaining, 3 double bedrooms, main with en-suite facilities, a guest bathroom, and a separate laundry/ box room. The property enjoys a spectacular location within walking distance to all amenities and Sliema promenade. Forming part of a quiet residential block of 13 units. The property is being sold fully furnished to high standards. Freehold. Call your preferred agent to schedule for a viewing.

#### Rooms

- Kitchen/Living/Dining : 8.6 x 5.15 m (44.29 m2)
- Open Space : 4.92 x 4.02 m (19.78 m2)
- Open Space : 7.5 x 3 m (22.5 m2)
- Double Bedroom : 4.79 x 3.11 m (14.9 m2)
- Double Bedroom : 4.62 x 2.7 m (12.47 m2)
- Double Bedroom : 5.03 x 2.7 m (13.58 m2)
- Bathroom Ensuite : 1.95 x 2.52 m (4.91 m2)
- Bathroom : 1.94 x 2.5 m (4.85 m2)
- Box Room : 2.05 x 1.06 m (2.17 m2)