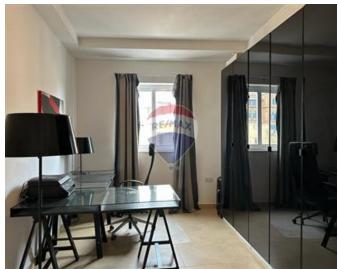

#### Rooms

- Kitchen/Living/Dining : 8.6 x 5.15 m (44.29 m2)
- Open Space : 4.92 x 4.02 m (19.78 m2)
- Open Space : 7.5 x 3 m (22.5 m2)
- Double Bedroom : 4.79 x 3.11 m (14.9 m2)
- Double Bedroom : 4.62 x 2.7 m (12.47 m2)
- Double Bedroom : 5.03 x 2.7 m (13.58 m2)
- Bathroom Ensuite : 1.95 x 2.52 m (4.91 m2)
- Bathroom : 1.94 x 2.5 m (4.85 m2)
- Box Room : 2.05 x 1.06 m (2.17 m2)