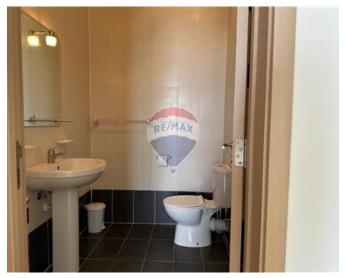

### **Apartment - For Sale - Gzira**

A charming three-bedroom apartment with lift access. Spacious accommodation benefiting from floors of natural light and spectacular views all the way to Valletta. The property comprises a large open plan kitchen complete with fitted units and appliances, a sitting/dining area leading out to a large front terrace ideal for entertaining, 3 double bedrooms, main with en-suite facilities, a guest bathroom, and a separate laundry/ box room. The property enjoys a spectacular location within walking distance to all amenities and Sliema promenade. Forming part of a quiet residential block of 13 units. The property is being sold fully furnished to high standards. Freehold. Call your preferred agent to schedule for a viewing.

#### Rooms

- Kitchen/Living/Dining : 8.6 x 5.15 m (44.29 m2)
- Open Space : 4.92 x 4.02 m (19.78 m2)
- Open Space : 7.5 x 3 m (22.5 m2)
- Double Bedroom : 4.79 x 3.11 m (14.9 m2)
- Double Bedroom : 4.62 x 2.7 m (12.47 m2)
- Double Bedroom : 5.03 x 2.7 m (13.58 m2)
- Bathroom Ensuite : 1.95 x 2.52 m (4.91 m2)
- Bathroom : 1.94 x 2.5 m (4.85 m2)
- Box Room : 2.05 x 1.06 m (2.17 m2)