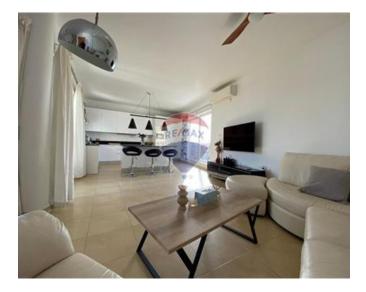

### **Apartment - For Sale - Gzira**

A charming three-bedroom apartment with lift access. Spacious accommodation benefiting from floors of natural light and spectacular views all the way to Valletta. The property comprises a large open plan kitchen complete with fitted units and appliances, a sitting/dining area leading out to a large front terrace ideal for entertaining, 3 double bedrooms, main with en-suite facilities, a guest bathroom, and a separate laundry/ box room. The property enjoys a spectacular location within walking distance to all amenities and Sliema promenade. Forming part of a quiet residential block of 13 units. The property is being sold fully furnished to high standards. Freehold. Call your preferred agent to schedule for a viewing.

#### Rooms

- Kitchen/Living/Dining : 8.6 x 5.15 m (44.29 m2)
- Open Space : 4.92 x 4.02 m (19.78 m2)
- Open Space : 7.5 x 3 m (22.5 m2)
- Double Bedroom : 4.79 x 3.11 m (14.9 m2)
- Double Bedroom : 4.62 x 2.7 m (12.47 m2)
- Double Bedroom : 5.03 x 2.7 m (13.58 m2)
- Bathroom Ensuite : 1.95 x 2.52 m (4.91 m2)
- Bathroom : 1.94 x 2.5 m (4.85 m2)
- Box Room : 2.05 x 1.06 m (2.17 m2)