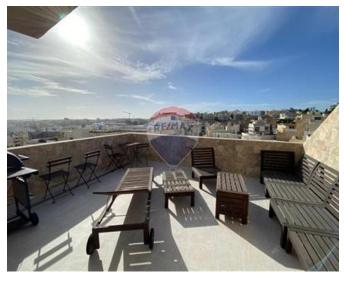

### **Apartment - For Sale - Gzira**

A charming three-bedroom apartment with lift access. Spacious accommodation benefiting from floors of natural light and spectacular views all the way to Valletta. The property comprises a large open plan kitchen complete with fitted units and appliances, a sitting/dining area leading out to a large front terrace ideal for entertaining, 3 double bedrooms, main with en-suite facilities, a guest bathroom, and a separate laundry/ box room. The property enjoys a spectacular location within walking distance to all amenities and Sliema promenade. Forming part of a quiet residential block of 13 units. The property is being sold fully furnished to high standards. Freehold. Call your preferred agent to schedule for a viewing.

#### Rooms

- Kitchen/Living/Dining : 8.6 x 5.15 m (44.29 m2)
- Open Space : 4.92 x 4.02 m (19.78 m2)
- Open Space : 7.5 x 3 m (22.5 m2)
- Double Bedroom : 4.79 x 3.11 m (14.9 m2)
- Double Bedroom : 4.62 x 2.7 m (12.47 m2)
- Double Bedroom : 5.03 x 2.7 m (13.58 m2)
- Bathroom Ensuite : 1.95 x 2.52 m (4.91 m2)
- Bathroom : 1.94 x 2.5 m (4.85 m2)
- Box Room : 2.05 x 1.06 m (2.17 m2)