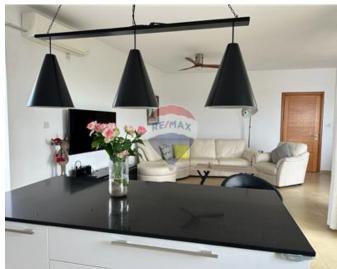

### **Apartment - For Sale - Gzira**

A charming three-bedroom apartment with lift access. Spacious accommodation benefiting from floors of natural light and spectacular views all the way to Valletta. The property comprises a large open plan kitchen complete with fitted units and appliances, a sitting/dining area leading out to a large front terrace ideal for entertaining, 3 double bedrooms, main with en-suite facilities, a guest bathroom, and a separate laundry/ box room. The property enjoys a spectacular location within walking distance to all amenities and Sliema promenade. Forming part of a quiet residential block of 13 units. The property is being sold fully furnished to high standards. Freehold. Call your preferred agent to schedule for a viewing.

#### Rooms

- Kitchen/Living/Dining : 8.6 x 5.15 m (44.29 m2)
- Open Space : 4.92 x 4.02 m (19.78 m2)
- Open Space : 7.5 x 3 m (22.5 m2)
- Double Bedroom : 4.79 x 3.11 m (14.9 m2)
- Double Bedroom : 4.62 x 2.7 m (12.47 m2)
- Double Bedroom : 5.03 x 2.7 m (13.58 m2)
- Bathroom Ensuite : 1.95 x 2.52 m (4.91 m2)
- Bathroom : 1.94 x 2.5 m (4.85 m2)
- Box Room : 2.05 x 1.06 m (2.17 m2)