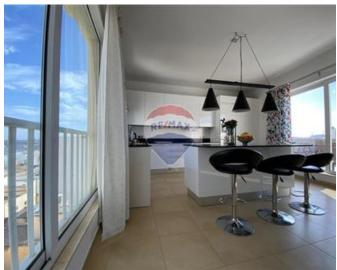

### **Apartment - For Sale - Gzira**

A charming three-bedroom apartment with lift access. Spacious accommodation benefiting from floors of natural light and spectacular views all the way to Valletta. The property comprises a large open plan kitchen complete with fitted units and appliances, a sitting/dining area leading out to a large front terrace ideal for entertaining, 3 double bedrooms, main with en-suite facilities, a guest bathroom, and a separate laundry/ box room. The property enjoys a spectacular location within walking distance to all amenities and Sliema promenade. Forming part of a quiet residential block of 13 units. The property is being sold fully furnished to high standards. Freehold. Call your preferred agent to schedule for a viewing.

#### Rooms

- Kitchen/Living/Dining : 8.6 x 5.15 m (44.29 m2)
- Open Space : 4.92 x 4.02 m (19.78 m2)
- Open Space : 7.5 x 3 m (22.5 m2)
- Double Bedroom : 4.79 x 3.11 m (14.9 m2)
- Double Bedroom : 4.62 x 2.7 m (12.47 m2)
- Double Bedroom : 5.03 x 2.7 m (13.58 m2)
- Bathroom Ensuite : 1.95 x 2.52 m (4.91 m2)
- Bathroom : 1.94 x 2.5 m (4.85 m2)
- Box Room : 2.05 x 1.06 m (2.17 m2)