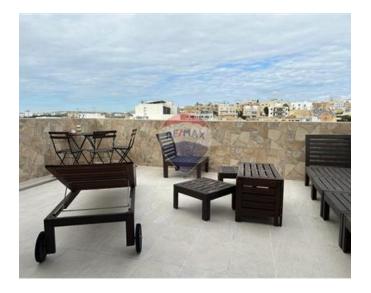

### **Apartment - For Sale - Gzira**

A charming three-bedroom apartment with lift access. Spacious accommodation benefiting from floors of natural light and spectacular views all the way to Valletta. The property comprises a large open plan kitchen complete with fitted units and appliances, a sitting/dining area leading out to a large front terrace ideal for entertaining, 3 double bedrooms, main with en-suite facilities, a guest bathroom, and a separate laundry/ box room. The property enjoys a spectacular location within walking distance to all amenities and Sliema promenade. Forming part of a quiet residential block of 13 units. The property is being sold fully furnished to high standards. Freehold. Call your preferred agent to schedule for a viewing.

- ✓ Kitchen/Dinette
- Gypsum Plastering
  - Passenger Lift
- Terrace