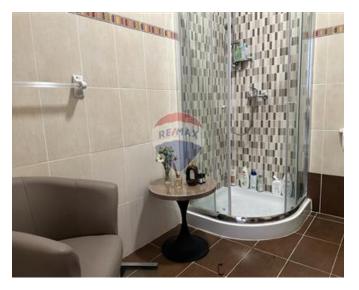

#### Rooms

- Kitchen/Living/Dining : 8.6 x 5.15 m (44.29 m2)
- Open Space : 4.92 x 4.02 m (19.78 m2)
- Open Space : 7.5 x 3 m (22.5 m2)
- Double Bedroom : 4.79 x 3.11 m (14.9 m2)
- Double Bedroom : 4.62 x 2.7 m (12.47 m2)
- Double Bedroom : 5.03 x 2.7 m (13.58 m2)
- Bathroom Ensuite : 1.95 x 2.52 m (4.91 m2)
- Bathroom : 1.94 x 2.5 m (4.85 m2)
- Box Room : 2.05 x 1.06 m (2.17 m2)