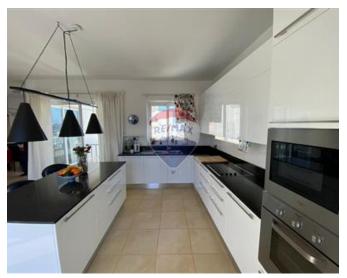

### **Apartment - For Sale - Gzira**

A charming three-bedroom apartment with lift access. Spacious accommodation benefiting from floors of natural light and spectacular views all the way to Valletta. The property comprises a large open plan kitchen complete with fitted units and appliances, a sitting/dining area leading out to a large front terrace ideal for entertaining, 3 double bedrooms, main with en-suite facilities, a guest bathroom, and a separate laundry/ box room. The property enjoys a spectacular location within walking distance to all amenities and Sliema promenade. Forming part of a quiet residential block of 13 units. The property is being sold fully furnished to high standards. Freehold. Call your preferred agent to schedule for a viewing.

#### Rooms

- Kitchen/Living/Dining : 8.6 x 5.15 m (44.29 m2)
- Open Space : 4.92 x 4.02 m (19.78 m2)
- Open Space : 7.5 x 3 m (22.5 m2)
- Double Bedroom : 4.79 x 3.11 m (14.9 m2)
- Double Bedroom : 4.62 x 2.7 m (12.47 m2)
- Double Bedroom : 5.03 x 2.7 m (13.58 m2)
- Bathroom Ensuite : 1.95 x 2.52 m (4.91 m2)
- Bathroom : 1.94 x 2.5 m (4.85 m2)
- Box Room : 2.05 x 1.06 m (2.17 m2)