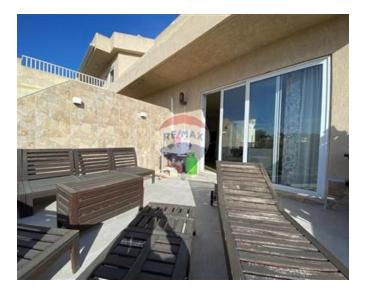

### **Apartment - For Sale - Gzira**

A charming three-bedroom apartment with lift access. Spacious accommodation benefiting from floors of natural light and spectacular views all the way to Valletta. The property comprises a large open plan kitchen complete with fitted units and appliances, a sitting/dining area leading out to a large front terrace ideal for entertaining, 3 double bedrooms, main with en-suite facilities, a guest bathroom, and a separate laundry/ box room. The property enjoys a spectacular location within walking distance to all amenities and Sliema promenade. Forming part of a quiet residential block of 13 units. The property is being sold fully furnished to high standards. Freehold. Call your preferred agent to schedule for a viewing.