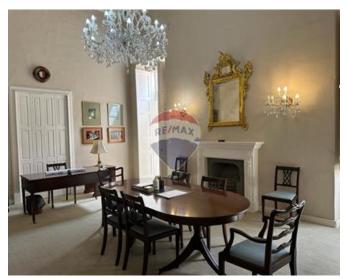

# Palazzo - For Sale - Valletta

VALLETTA - One-of-a-kind, historical, expertly converted, corner Palazzo, situated in a prime street. Property affords four floors, with approximately 18 rooms, including a good sized cellar and a roof garden, as well as two, fitted, Designer kitchens. This gem also has the possibility of being split into three or more apartments, and has permits approved to build another 2 floors. Contact your REMAX agent to schedule for a viewing.