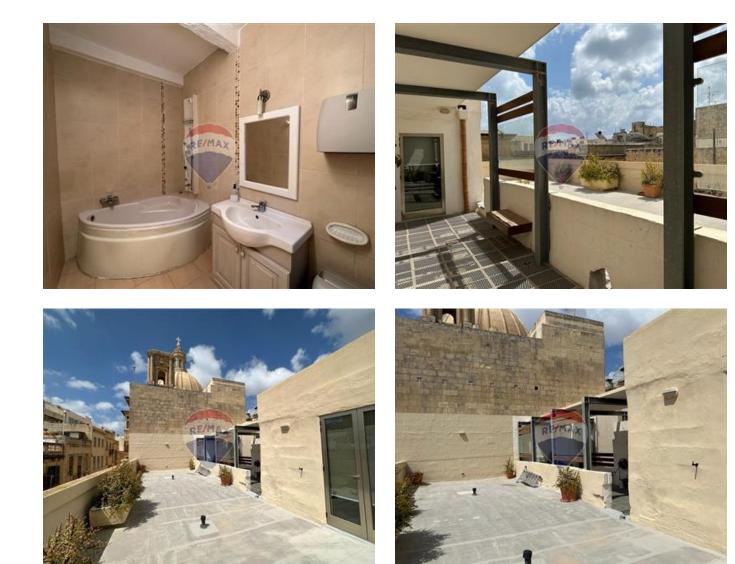

# Palazzo - For Sale - Valletta

VALLETTA - One-of-a-kind, historical, expertly converted, corner Palazzo, situated in a prime street. Property affords four floors, with approximately 18 rooms, including a good sized cellar and a roof garden, as well as two, fitted, Designer kitchens. This gem also has the possibility of being split into three or more apartments, and has permits approved to build another 2 floors. Contact your REMAX agent to schedule for a viewing.

- Terrace
- Central Courtyard
- Balcony

Marylene Cabal RE/MAX Crown - Sliema

M: 99949274 E: marylene@remaxcrown.com T: 21342410

**RE/MAX Crown - Sliema** 165, 166, 169, Tower Road, Sliema, Malta