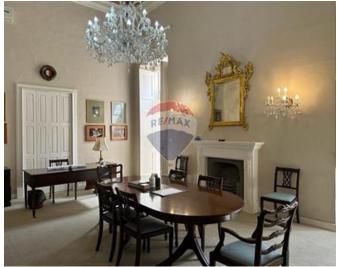

# Palazzo - For Sale - Valletta

VALLETTA - One-of-a-kind, historical, expertly converted, corner Palazzo, situated in a prime street. Property affords four floors, with approximately 18 rooms, including a good sized cellar and a roof garden, as well as two, fitted, Designer kitchens. This gem also has the possibility of being split into three or more apartments, and has permits approved to build another 2 floors. Contact your REMAX agent to schedule for a viewing.