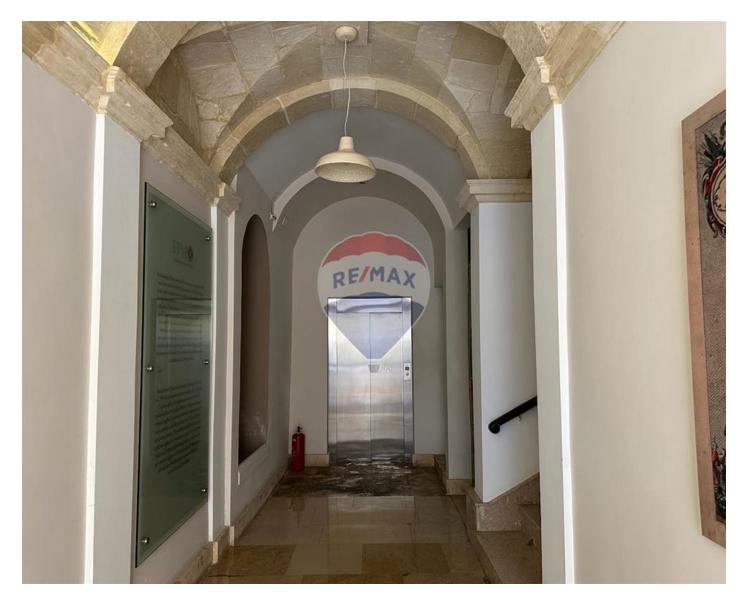

# Palazzo - For Sale - Valletta

VALLETTA - One-of-a-kind, historical, expertly converted, corner Palazzo, situated in a prime street. Property affords four floors, with approximately 18 rooms, including a good sized cellar and a roof garden, as well as two, fitted, Designer kitchens. This gem also has the possibility of being split into three or more apartments, and has permits approved to build another 2 floors. Contact your REMAX agent to schedule for a viewing.