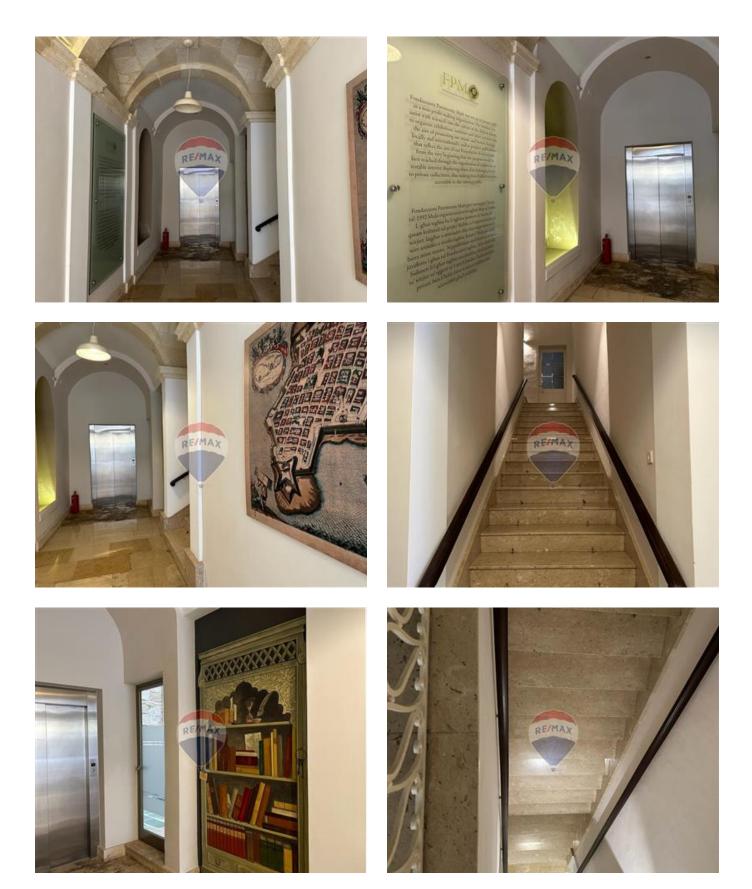

# Palazzo - For Sale - Valletta

VALLETTA - One-of-a-kind, historical, expertly converted, corner Palazzo, situated in a prime street. Property affords four floors, with approximately 18 rooms, including a good sized cellar and a roof garden, as well as two, fitted, Designer kitchens. This gem also has the possibility of being split into three or more apartments, and has permits approved to build another 2 floors. Contact your REMAX agent to schedule for a viewing.