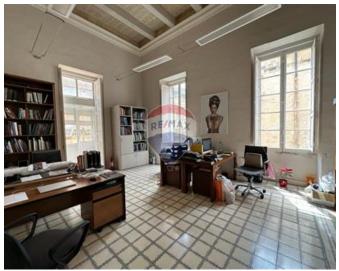

# Palazzo - For Sale - Valletta

VALLETTA - One-of-a-kind, historical, expertly converted, corner Palazzo, situated in a prime street. Property affords four floors, with approximately 18 rooms, including a good sized cellar and a roof garden, as well as two, fitted, Designer kitchens. This gem also has the possibility of being split into three or more apartments, and has permits approved to build another 2 floors. Contact your REMAX agent to schedule for a viewing.

## Rooms

- Box Room : 0.5 x 1 m (0.5 m2)
- Kitchen : 5 x 6.8 m (34 m2)
- Bathroom : 2.3 x 1.2 m (2.76 m2)
- Bathroom : 1 x 0.95 m (0.95 m2)
- Bathroom : 2 x 1.5 m (3 m2)
- Bathroom : 1.5 x 2.8 m (4.2 m2)
- ✓ Open Space : 9 x 5 m (45 m2)