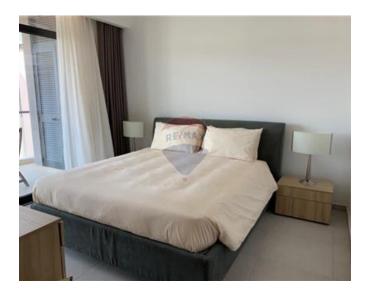

#### Rooms

- Kitchen/Living/Dining: 8.5 x 4.5 m (38.25 m2)
- ✓ Double Bedroom : 5 x 4 m (20 m2)
- ✓ Bathroom : 3 x 2 m (6 m2)