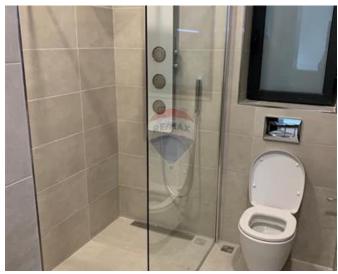

### **Features**

- ✓ Lift
- En Suite
- Electricity Utility
- ✓ A/C
- Double Glazed
- Alarm System

- Ceramic Floor
- Water Utility
- Towel Warmers
- Skirting
- Terrace

#### Rooms

- Kitchen/Living/Dining: 8.5 x 4.5 m (38.25 m2)
- ✓ Double Bedroom : 5 x 4 m (20 m2)
- ✓ Bathroom : 3 x 2 m (6 m2)