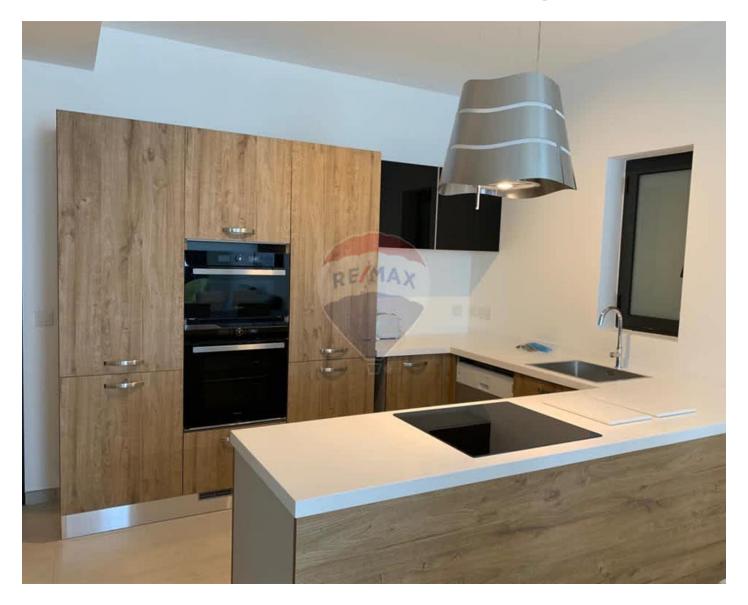

### **Apartment - For Sale - St Julian's**

Pender Gardens - Excellent opportunity to acquire a stylish one bedroom apartment situated in a SDA (Special Designated Area). This newly furnished apartment consists of a large open plan kitchen/living/dining room, a large double bedroom with ensuite/guest bathroom. One car space included.

#### Rooms

- Kitchen/Living/Dining: 8.5 x 4.5 m (38.25 m2)
- ✓ Double Bedroom : 5 x 4 m (20 m2)
- ✓ Bathroom : 3 x 2 m (6 m2)