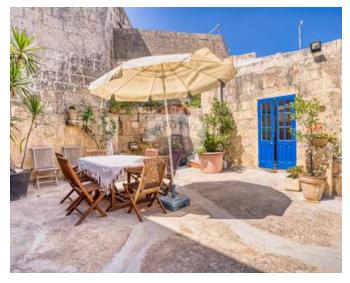

## House of Character - For Sale - Gharghur

G?arg?ur with this exceptional property that seamlessly integrates two houses into one. The entrance welcomes you with a hallway that unfolds into a quaint courtyard, providing a tranquil and inviting outdoor space central to the home's layout. On the left side of the courtyard, there is a thoughtfully designed bedroom featuring a modern en-suite shower room. Above the shower room, a study loft offers a quiet retreat for work or leisure, maximizing the space with its elevated design. To the right, the living quarters are laid out to foster a warm and sociable atmosphere. The sitting room, dining room, and kitchen flow together effortlessly, with the kitchen granting access to an intriguing cellar. This versatile space is perfect for use as a wine cellar or a cozy chill-out area, adding a unique touch to the home. Adjacent to the main living area is a self-contained unit with its own entrance from the main road. This annex includes a shower room on the ground floor, a separate kitchen, making it an ideal space for guests or as a separate living quarter for family members or tenants. The property's charm extends outdoors with two large terraces that promise ample space for entertainment or relaxation. The potential for installing a pool makes this an even more enticing option for those who love outdoor living. Additionally, the inclusion of a lock-up garage for one car adds a layer of convenience and security. Contact your trusted Remax agent today for an immediate viewing and experience firsthand the potential and beauty of this G?arg?ur house.