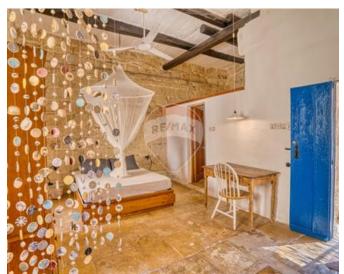

## House of Character - For Sale - Gharghur

G?arg?ur with this exceptional property that seamlessly integrates two houses into one. The entrance welcomes you with a hallway that unfolds into a quaint courtyard, providing a tranquil and inviting outdoor space central to the home's layout. On the left side of the courtyard, there is a thoughtfully designed bedroom featuring a modern en-suite shower room. Above the shower room, a study loft offers a quiet retreat for work or leisure, maximizing the space with its elevated design. To the right, the living quarters are laid out to foster a warm and sociable atmosphere. The sitting room, dining room, and kitchen flow together effortlessly, with the kitchen granting access to an intriguing cellar. This versatile space is perfect for use as a wine cellar or a cozy chill-out area, adding a unique touch to the home. Adjacent to the main living area is a self-contained unit with its own entrance from the main road. This annex includes a shower room on the ground floor, a separate kitchen, making it an ideal space for guests or as a separate living quarter for family members or tenants. The property's charm extends outdoors with two large terraces that promise ample space for entertainment or relaxation. The potential for installing a pool makes this an even more enticing option for those who love outdoor living. Additionally, the inclusion of a lock-up garage for one car adds a layer of convenience and security. Contact your trusted Remax agent today for an immediate viewing and experience firsthand the potential and beauty of this G?arg?ur house.

### Rooms

- ✓ Hallway: 5.51 x 2.1 m (11.57 m2)
- ✓ Double Bedroom : 5.93 x 2.9 m (17.2 m2)

- ✓ Bathroom Ensuite : 2.83 x 1.72 m (4.87 m2)
- ✓ Sitting: 5.89 x 4.47 m (26.33 m2)
- ✓ Dining: 4.64 x 3.01 m (13.97 m2)
- ✓ Kitchen: 2.77 x 2.03 m (5.62 m2)
- ✓ Kitchen: 3.37 x 1.92 m (6.47 m2)
- ✓ Double Bedroom : 4.62 x 3.2 m (14.78 m2)
- ✓ Double Bedroom: 5.72 x 3.46 m (19.79 m2)
- ✓ Bathroom Ensuite : 2.79 x 1.82 m (5.08 m2)
- ✓ Shower: 1.85 x 0.86 m (1.59 m2)
- Open Space : 7.66 x 3.26 m (24.97 m2)
- ✓ Open Space : 7.48 x 6.28 m (46.97 m2)
- Open Space : 9.15 x 3 m (27.45 m2)
- Open Space : 5.15 x 2.61 m (13.44 m2)