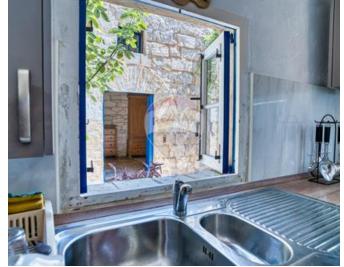

## House of Character - For Sale - Gharghur

G?arg?ur with this exceptional property that seamlessly integrates two houses into one. The entrance welcomes you with a hallway that unfolds into a quaint courtyard, providing a tranquil and inviting outdoor space central to the home's layout. On the left side of the courtyard, there is a thoughtfully designed bedroom featuring a modern en-suite shower room. Above the shower room, a study loft offers a quiet retreat for work or leisure, maximizing the space with its elevated design. To the right, the living quarters are laid out to foster a warm and sociable atmosphere. The sitting room, dining room, and kitchen flow together effortlessly, with the kitchen granting access to an intriguing cellar. This versatile space is perfect for use as a wine cellar or a cozy chill-out area, adding a unique touch to the home. Adjacent to the main living area is a self-contained unit with its own entrance from the main road. This annex includes a shower room on the ground floor, a separate kitchen, making it an ideal space for guests or as a separate living quarter for family members or tenants. The property's charm extends outdoors with two large terraces that promise ample space for entertainment or relaxation. The potential for installing a pool makes this an even more enticing option for those who love outdoor living. Additionally, the inclusion of a lock-up garage for one car adds a layer of convenience and security. Contact your trusted Remax agent today for an immediate viewing and experience firsthand the potential and beauty of this G?arg?ur house.

### Rooms

- ✓ Hallway: 5.51 x 2.1 m (11.57 m2)
- ✓ Double Bedroom : 5.93 x 2.9 m (17.2 m2)

- ✓ Bathroom Ensuite : 2.83 x 1.72 m (4.87 m2)
- ✓ Sitting: 5.89 x 4.47 m (26.33 m2)
- ✓ Dining: 4.64 x 3.01 m (13.97 m2)
- ✓ Kitchen: 2.77 x 2.03 m (5.62 m2)
- ✓ Kitchen: 3.37 x 1.92 m (6.47 m2)
- ✓ Double Bedroom : 4.62 x 3.2 m (14.78 m2)
- ✓ Double Bedroom: 5.72 x 3.46 m (19.79 m2)
- ✓ Bathroom Ensuite : 2.79 x 1.82 m (5.08 m2)
- ✓ Shower: 1.85 x 0.86 m (1.59 m2)
- Open Space : 7.66 x 3.26 m (24.97 m2)
- ✓ Open Space : 7.48 x 6.28 m (46.97 m2)
- Open Space : 9.15 x 3 m (27.45 m2)
- Open Space : 5.15 x 2.61 m (13.44 m2)