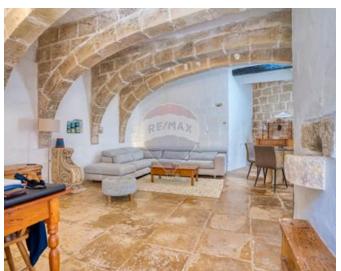

## House of Character - For Sale - Gharghur

G?arg?ur with this exceptional property that seamlessly integrates two houses into one. The entrance welcomes you with a hallway that unfolds into a quaint courtyard, providing a tranquil and inviting outdoor space central to the home's layout. On the left side of the courtyard, there is a thoughtfully designed bedroom featuring a modern en-suite shower room. Above the shower room, a study loft offers a quiet retreat for work or leisure, maximizing the space with its elevated design. To the right, the living quarters are laid out to foster a warm and sociable atmosphere. The sitting room, dining room, and kitchen flow together effortlessly, with the kitchen granting access to an intriguing cellar. This versatile space is perfect for use as a wine cellar or a cozy chill-out area, adding a unique touch to the home. Adjacent to the main living area is a self-contained unit with its own entrance from the main road. This annex includes a shower room on the ground floor, a separate kitchen, making it an ideal space for guests or as a separate living quarter for family members or tenants. The property's charm extends outdoors with two large terraces that promise ample space for entertainment or relaxation. The potential for installing a pool makes this an even more enticing option for those who love outdoor living. Additionally, the inclusion of a lock-up garage for one car adds a layer of convenience and security. Contact your trusted Remax agent today for an immediate viewing and experience firsthand the potential and beauty of this G?arg?ur house.