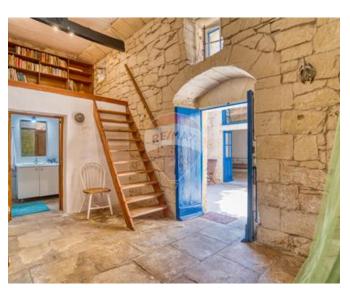

## House of Character - For Sale - Gharghur

G?arg?ur with this exceptional property that seamlessly integrates two houses into one. The entrance welcomes you with a hallway that unfolds into a quaint courtyard, providing a tranquil and inviting outdoor space central to the home's layout. On the left side of the courtyard, there is a thoughtfully designed bedroom featuring a modern en-suite shower room. Above the shower room, a study loft offers a quiet retreat for work or leisure, maximizing the space with its elevated design. To the right, the living quarters are laid out to foster a warm and sociable atmosphere. The sitting room, dining room, and kitchen flow together effortlessly, with the kitchen granting access to an intriguing cellar. This versatile space is perfect for use as a wine cellar or a cozy chill-out area, adding a unique touch to the home. Adjacent to the main living area is a self-contained unit with its own entrance from the main road. This annex includes a shower room on the ground floor, a separate kitchen, making it an ideal space for guests or as a separate living quarter for family members or tenants. The property's charm extends outdoors with two large terraces that promise ample space for entertainment or relaxation. The potential for installing a pool makes this an even more enticing option for those who love outdoor living. Additionally, the inclusion of a lock-up garage for one car adds a layer of convenience and security. Contact your trusted Remax agent today for an immediate viewing and experience firsthand the potential and beauty of this G?arg?ur house.

### Rooms

- ✓ Hallway: 5.51 x 2.1 m (11.57 m2)
- ✓ Double Bedroom : 5.93 x 2.9 m (17.2 m2)

- ✓ Bathroom Ensuite : 2.83 x 1.72 m (4.87 m2)
- ✓ Sitting: 5.89 x 4.47 m (26.33 m2)
- ✓ Dining: 4.64 x 3.01 m (13.97 m2)
- ✓ Kitchen: 2.77 x 2.03 m (5.62 m2)
- ✓ Kitchen: 3.37 x 1.92 m (6.47 m2)
- ✓ Double Bedroom : 4.62 x 3.2 m (14.78 m2)
- ✓ Double Bedroom: 5.72 x 3.46 m (19.79 m2)
- ✓ Bathroom Ensuite : 2.79 x 1.82 m (5.08 m2)
- ✓ Shower: 1.85 x 0.86 m (1.59 m2)
- Open Space : 7.66 x 3.26 m (24.97 m2)
- ✓ Open Space : 7.48 x 6.28 m (46.97 m2)
- Open Space : 9.15 x 3 m (27.45 m2)
- Open Space : 5.15 x 2.61 m (13.44 m2)