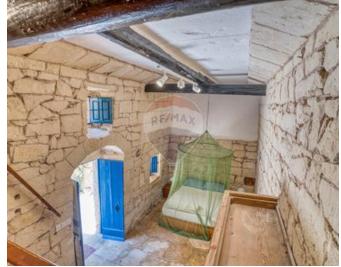

## House of Character - For Sale - Gharghur

G?arg?ur with this exceptional property that seamlessly integrates two houses into one. The entrance welcomes you with a hallway that unfolds into a quaint courtyard, providing a tranquil and inviting outdoor space central to the home's layout. On the left side of the courtyard, there is a thoughtfully designed bedroom featuring a modern en-suite shower room. Above the shower room, a study loft offers a quiet retreat for work or leisure, maximizing the space with its elevated design. To the right, the living quarters are laid out to foster a warm and sociable atmosphere. The sitting room, dining room, and kitchen flow together effortlessly, with the kitchen granting access to an intriguing cellar. This versatile space is perfect for use as a wine cellar or a cozy chill-out area, adding a unique touch to the home. Adjacent to the main living area is a self-contained unit with its own entrance from the main road. This annex includes a shower room on the ground floor, a separate kitchen, making it an ideal space for guests or as a separate living quarter for family members or tenants. The property's charm extends outdoors with two large terraces that promise ample space for entertainment or relaxation. The potential for installing a pool makes this an even more enticing option for those who love outdoor living. Additionally, the inclusion of a lock-up garage for one car adds a layer of convenience and security. Contact your trusted Remax agent today for an immediate viewing and experience firsthand the potential and beauty of this G?arg?ur house.