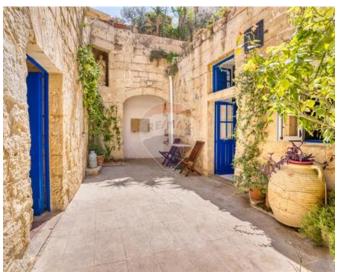

## House of Character - For Sale - Gharghur

G?arg?ur with this exceptional property that seamlessly integrates two houses into one. The entrance welcomes you with a hallway that unfolds into a quaint courtyard, providing a tranquil and inviting outdoor space central to the home's layout. On the left side of the courtyard, there is a thoughtfully designed bedroom featuring a modern en-suite shower room. Above the shower room, a study loft offers a quiet retreat for work or leisure, maximizing the space with its elevated design. To the right, the living quarters are laid out to foster a warm and sociable atmosphere. The sitting room, dining room, and kitchen flow together effortlessly, with the kitchen granting access to an intriguing cellar. This versatile space is perfect for use as a wine cellar or a cozy chill-out area, adding a unique touch to the home. Adjacent to the main living area is a self-contained unit with its own entrance from the main road. This annex includes a shower room on the ground floor, a separate kitchen, making it an ideal space for guests or as a separate living quarter for family members or tenants. The property's charm extends outdoors with two large terraces that promise ample space for entertainment or relaxation. The potential for installing a pool makes this an even more enticing option for those who love outdoor living. Additionally, the inclusion of a lock-up garage for one car adds a layer of convenience and security. Contact your trusted Remax agent today for an immediate viewing and experience firsthand the potential and beauty of this G?arg?ur house.

### **Gallery**

Ian DeGabriele RE/MAX Crown - Sliema

M: 99841661

E: ian@remaxcrown.com

T: 21342410