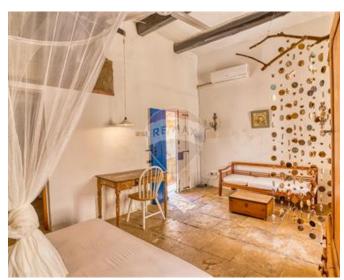

## House of Character - For Sale - Gharghur

G?arg?ur with this exceptional property that seamlessly integrates two houses into one. The entrance welcomes you with a hallway that unfolds into a quaint courtyard, providing a tranquil and inviting outdoor space central to the home's layout. On the left side of the courtyard, there is a thoughtfully designed bedroom featuring a modern en-suite shower room. Above the shower room, a study loft offers a quiet retreat for work or leisure, maximizing the space with its elevated design. To the right, the living quarters are laid out to foster a warm and sociable atmosphere. The sitting room, dining room, and kitchen flow together effortlessly, with the kitchen granting access to an intriguing cellar. This versatile space is perfect for use as a wine cellar or a cozy chill-out area, adding a unique touch to the home. Adjacent to the main living area is a self-contained unit with its own entrance from the main road. This annex includes a shower room on the ground floor, a separate kitchen, making it an ideal space for guests or as a separate living quarter for family members or tenants. The property's charm extends outdoors with two large terraces that promise ample space for entertainment or relaxation. The potential for installing a pool makes this an even more enticing option for those who love outdoor living. Additionally, the inclusion of a lock-up garage for one car adds a layer of convenience and security. Contact your trusted Remax agent today for an immediate viewing and experience firsthand the potential and beauty of this G?arg?ur house.

### Rooms

- ✓ Hallway: 5.51 x 2.1 m (11.57 m2)
- ✓ Double Bedroom : 5.93 x 2.9 m (17.2 m2)

- ✓ Bathroom Ensuite : 2.83 x 1.72 m (4.87 m2)
- ✓ Sitting: 5.89 x 4.47 m (26.33 m2)
- ✓ Dining: 4.64 x 3.01 m (13.97 m2)
- ✓ Kitchen: 2.77 x 2.03 m (5.62 m2)
- ✓ Kitchen: 3.37 x 1.92 m (6.47 m2)
- ✓ Double Bedroom : 4.62 x 3.2 m (14.78 m2)
- ✓ Double Bedroom: 5.72 x 3.46 m (19.79 m2)
- ✓ Bathroom Ensuite : 2.79 x 1.82 m (5.08 m2)
- ✓ Shower: 1.85 x 0.86 m (1.59 m2)
- Open Space : 7.66 x 3.26 m (24.97 m2)
- ✓ Open Space : 7.48 x 6.28 m (46.97 m2)
- Open Space : 9.15 x 3 m (27.45 m2)
- Open Space : 5.15 x 2.61 m (13.44 m2)