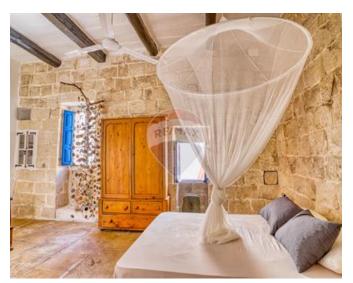

## House of Character - For Sale - Gharghur

G?arg?ur with this exceptional property that seamlessly integrates two houses into one. The entrance welcomes you with a hallway that unfolds into a quaint courtyard, providing a tranquil and inviting outdoor space central to the home's layout. On the left side of the courtyard, there is a thoughtfully designed bedroom featuring a modern en-suite shower room. Above the shower room, a study loft offers a quiet retreat for work or leisure, maximizing the space with its elevated design. To the right, the living quarters are laid out to foster a warm and sociable atmosphere. The sitting room, dining room, and kitchen flow together effortlessly, with the kitchen granting access to an intriguing cellar. This versatile space is perfect for use as a wine cellar or a cozy chill-out area, adding a unique touch to the home. Adjacent to the main living area is a self-contained unit with its own entrance from the main road. This annex includes a shower room on the ground floor, a separate kitchen, making it an ideal space for guests or as a separate living quarter for family members or tenants. The property's charm extends outdoors with two large terraces that promise ample space for entertainment or relaxation. The potential for installing a pool makes this an even more enticing option for those who love outdoor living. Additionally, the inclusion of a lock-up garage for one car adds a layer of convenience and security. Contact your trusted Remax agent today for an immediate viewing and experience firsthand the potential and beauty of this G?arg?ur house.

### Rooms

- ✓ Hallway: 5.51 x 2.1 m (11.57 m2)
- ✓ Double Bedroom : 5.93 x 2.9 m (17.2 m2)

- ✓ Bathroom Ensuite : 2.83 x 1.72 m (4.87 m2)
- ✓ Sitting: 5.89 x 4.47 m (26.33 m2)
- ✓ Dining: 4.64 x 3.01 m (13.97 m2)
- ✓ Kitchen: 2.77 x 2.03 m (5.62 m2)
- ✓ Kitchen: 3.37 x 1.92 m (6.47 m2)
- ✓ Double Bedroom : 4.62 x 3.2 m (14.78 m2)
- ✓ Double Bedroom: 5.72 x 3.46 m (19.79 m2)
- ✓ Bathroom Ensuite : 2.79 x 1.82 m (5.08 m2)
- ✓ Shower: 1.85 x 0.86 m (1.59 m2)
- Open Space : 7.66 x 3.26 m (24.97 m2)
- ✓ Open Space : 7.48 x 6.28 m (46.97 m2)
- Open Space : 9.15 x 3 m (27.45 m2)
- Open Space : 5.15 x 2.61 m (13.44 m2)