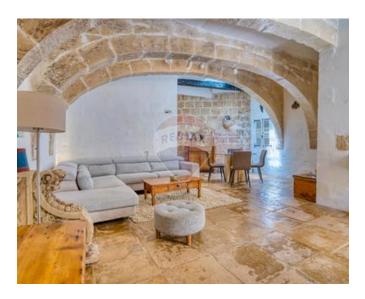

## House of Character - For Sale - Gharghur

G?arg?ur with this exceptional property that seamlessly integrates two houses into one. The entrance welcomes you with a hallway that unfolds into a quaint courtyard, providing a tranquil and inviting outdoor space central to the home's layout. On the left side of the courtyard, there is a thoughtfully designed bedroom featuring a modern en-suite shower room. Above the shower room, a study loft offers a quiet retreat for work or leisure, maximizing the space with its elevated design. To the right, the living quarters are laid out to foster a warm and sociable atmosphere. The sitting room, dining room, and kitchen flow together effortlessly, with the kitchen granting access to an intriguing cellar. This versatile space is perfect for use as a wine cellar or a cozy chill-out area, adding a unique touch to the home. Adjacent to the main living area is a self-contained unit with its own entrance from the main road. This annex includes a shower room on the ground floor, a separate kitchen, making it an ideal space for guests or as a separate living quarter for family members or tenants. The property's charm extends outdoors with two large terraces that promise ample space for entertainment or relaxation. The potential for installing a pool makes this an even more enticing option for those who love outdoor living. Additionally, the inclusion of a lock-up garage for one car adds a layer of convenience and security. Contact your trusted Remax agent today for an immediate viewing and experience firsthand the potential and beauty of this G?arg?ur house.