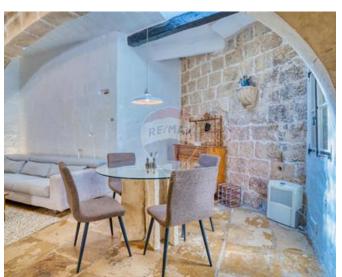

## House of Character - For Sale - Gharghur

G?arg?ur with this exceptional property that seamlessly integrates two houses into one. The entrance welcomes you with a hallway that unfolds into a quaint courtyard, providing a tranquil and inviting outdoor space central to the home's layout. On the left side of the courtyard, there is a thoughtfully designed bedroom featuring a modern en-suite shower room. Above the shower room, a study loft offers a quiet retreat for work or leisure, maximizing the space with its elevated design. To the right, the living quarters are laid out to foster a warm and sociable atmosphere. The sitting room, dining room, and kitchen flow together effortlessly, with the kitchen granting access to an intriguing cellar. This versatile space is perfect for use as a wine cellar or a cozy chill-out area, adding a unique touch to the home. Adjacent to the main living area is a self-contained unit with its own entrance from the main road. This annex includes a shower room on the ground floor, a separate kitchen, making it an ideal space for guests or as a separate living quarter for family members or tenants. The property's charm extends outdoors with two large terraces that promise ample space for entertainment or relaxation. The potential for installing a pool makes this an even more enticing option for those who love outdoor living. Additionally, the inclusion of a lock-up garage for one car adds a layer of convenience and security. Contact your trusted Remax agent today for an immediate viewing and experience firsthand the potential and beauty of this G?arg?ur house.