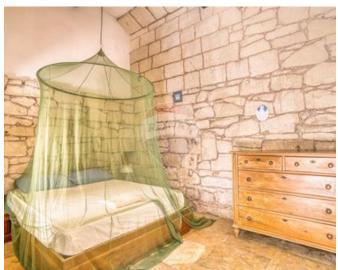

## House of Character - For Sale - Gharghur

G?arg?ur with this exceptional property that seamlessly integrates two houses into one. The entrance welcomes you with a hallway that unfolds into a quaint courtyard, providing a tranquil and inviting outdoor space central to the home's layout. On the left side of the courtyard, there is a thoughtfully designed bedroom featuring a modern en-suite shower room. Above the shower room, a study loft offers a quiet retreat for work or leisure, maximizing the space with its elevated design. To the right, the living quarters are laid out to foster a warm and sociable atmosphere. The sitting room, dining room, and kitchen flow together effortlessly, with the kitchen granting access to an intriguing cellar. This versatile space is perfect for use as a wine cellar or a cozy chill-out area, adding a unique touch to the home. Adjacent to the main living area is a self-contained unit with its own entrance from the main road. This annex includes a shower room on the ground floor, a separate kitchen, making it an ideal space for guests or as a separate living quarter for family members or tenants. The property's charm extends outdoors with two large terraces that promise ample space for entertainment or relaxation. The potential for installing a pool makes this an even more enticing option for those who love outdoor living. Additionally, the inclusion of a lock-up garage for one car adds a layer of convenience and security. Contact your trusted Remax agent today for an immediate viewing and experience firsthand the potential and beauty of this G?arg?ur house.

### Rooms

- ✓ Hallway: 5.51 x 2.1 m (11.57 m2)
- ✓ Double Bedroom : 5.93 x 2.9 m (17.2 m2)

- ✓ Bathroom Ensuite : 2.83 x 1.72 m (4.87 m2)
- ✓ Sitting: 5.89 x 4.47 m (26.33 m2)
- ✓ Dining: 4.64 x 3.01 m (13.97 m2)
- ✓ Kitchen: 2.77 x 2.03 m (5.62 m2)
- ✓ Kitchen: 3.37 x 1.92 m (6.47 m2)
- ✓ Double Bedroom : 4.62 x 3.2 m (14.78 m2)
- ✓ Double Bedroom: 5.72 x 3.46 m (19.79 m2)
- ✓ Bathroom Ensuite : 2.79 x 1.82 m (5.08 m2)
- ✓ Shower: 1.85 x 0.86 m (1.59 m2)
- Open Space : 7.66 x 3.26 m (24.97 m2)
- ✓ Open Space : 7.48 x 6.28 m (46.97 m2)
- Open Space : 9.15 x 3 m (27.45 m2)
- Open Space : 5.15 x 2.61 m (13.44 m2)