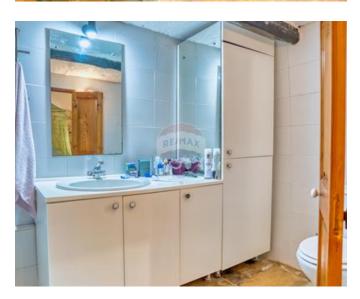

## House of Character - For Sale - Gharghur

G?arg?ur with this exceptional property that seamlessly integrates two houses into one. The entrance welcomes you with a hallway that unfolds into a quaint courtyard, providing a tranquil and inviting outdoor space central to the home's layout. On the left side of the courtyard, there is a thoughtfully designed bedroom featuring a modern en-suite shower room. Above the shower room, a study loft offers a quiet retreat for work or leisure, maximizing the space with its elevated design. To the right, the living quarters are laid out to foster a warm and sociable atmosphere. The sitting room, dining room, and kitchen flow together effortlessly, with the kitchen granting access to an intriguing cellar. This versatile space is perfect for use as a wine cellar or a cozy chill-out area, adding a unique touch to the home. Adjacent to the main living area is a self-contained unit with its own entrance from the main road. This annex includes a shower room on the ground floor, a separate kitchen, making it an ideal space for guests or as a separate living quarter for family members or tenants. The property's charm extends outdoors with two large terraces that promise ample space for entertainment or relaxation. The potential for installing a pool makes this an even more enticing option for those who love outdoor living. Additionally, the inclusion of a lock-up garage for one car adds a layer of convenience and security. Contact your trusted Remax agent today for an immediate viewing and experience firsthand the potential and beauty of this G?arg?ur house.

### Rooms

- ✓ Hallway: 5.51 x 2.1 m (11.57 m2)
- ✓ Double Bedroom : 5.93 x 2.9 m (17.2 m2)

- ✓ Bathroom Ensuite : 2.83 x 1.72 m (4.87 m2)
- ✓ Sitting: 5.89 x 4.47 m (26.33 m2)
- ✓ Dining: 4.64 x 3.01 m (13.97 m2)
- ✓ Kitchen: 2.77 x 2.03 m (5.62 m2)
- ✓ Kitchen: 3.37 x 1.92 m (6.47 m2)
- ✓ Double Bedroom : 4.62 x 3.2 m (14.78 m2)
- ✓ Double Bedroom: 5.72 x 3.46 m (19.79 m2)
- ✓ Bathroom Ensuite : 2.79 x 1.82 m (5.08 m2)
- ✓ Shower: 1.85 x 0.86 m (1.59 m2)
- Open Space : 7.66 x 3.26 m (24.97 m2)
- ✓ Open Space : 7.48 x 6.28 m (46.97 m2)
- Open Space : 9.15 x 3 m (27.45 m2)
- Open Space : 5.15 x 2.61 m (13.44 m2)