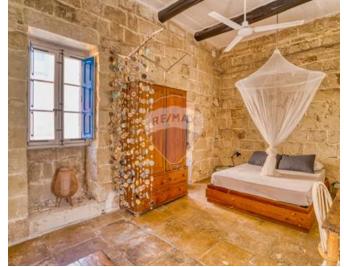

## House of Character - For Sale - Gharghur

G?arg?ur with this exceptional property that seamlessly integrates two houses into one. The entrance welcomes you with a hallway that unfolds into a quaint courtyard, providing a tranquil and inviting outdoor space central to the home's layout. On the left side of the courtyard, there is a thoughtfully designed bedroom featuring a modern en-suite shower room. Above the shower room, a study loft offers a quiet retreat for work or leisure, maximizing the space with its elevated design. To the right, the living quarters are laid out to foster a warm and sociable atmosphere. The sitting room, dining room, and kitchen flow together effortlessly, with the kitchen granting access to an intriguing cellar. This versatile space is perfect for use as a wine cellar or a cozy chill-out area, adding a unique touch to the home. Adjacent to the main living area is a self-contained unit with its own entrance from the main road. This annex includes a shower room on the ground floor, a separate kitchen, making it an ideal space for guests or as a separate living quarter for family members or tenants. The property's charm extends outdoors with two large terraces that promise ample space for entertainment or relaxation. The potential for installing a pool makes this an even more enticing option for those who love outdoor living. Additionally, the inclusion of a lock-up garage for one car adds a layer of convenience and security. Contact your trusted Remax agent today for an immediate viewing and experience firsthand the potential and beauty of this G?arg?ur house.

### Rooms

- ✓ Hallway: 5.51 x 2.1 m (11.57 m2)
- ✓ Double Bedroom : 5.93 x 2.9 m (17.2 m2)

- ✓ Bathroom Ensuite : 2.83 x 1.72 m (4.87 m2)
- ✓ Sitting: 5.89 x 4.47 m (26.33 m2)
- ✓ Dining: 4.64 x 3.01 m (13.97 m2)
- ✓ Kitchen: 2.77 x 2.03 m (5.62 m2)
- ✓ Kitchen: 3.37 x 1.92 m (6.47 m2)
- ✓ Double Bedroom : 4.62 x 3.2 m (14.78 m2)
- ✓ Double Bedroom: 5.72 x 3.46 m (19.79 m2)
- ✓ Bathroom Ensuite : 2.79 x 1.82 m (5.08 m2)
- ✓ Shower: 1.85 x 0.86 m (1.59 m2)
- Open Space : 7.66 x 3.26 m (24.97 m2)
- ✓ Open Space : 7.48 x 6.28 m (46.97 m2)
- Open Space : 9.15 x 3 m (27.45 m2)
- Open Space : 5.15 x 2.61 m (13.44 m2)