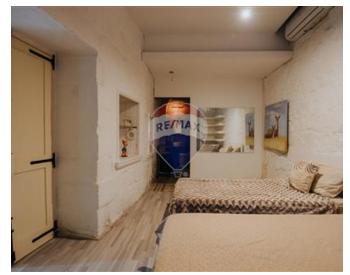

## House of Character - For Sale - Lija

Lija - Exclusively listed with Remax, this charming House of Character located in a UCA area in a quiet alley in the village of Lija features a well-arranged layout that seamlessly combines traditional Maltese architecture with modern comforts. The property includes three bedrooms all with ensuites, providing ample accommodation for a family or guests. The living room offers a comfortable space for relaxation and social gatherings. Adjacent to the living area, the kitchen and dining room create an inviting environment for everyday meals and entertaining, with direct access to a quaint courtyard that enhances the home's charm. Additionally, the house includes a cellar which adds a historical touch and can be utilized as an additional recreational space. A standout feature of the home is the terrace adjacent to the bedrooms, offering a serene spot to enjoy the outdoors and views of the surrounding area. Further elevating the property's appeal is the roof terrace, complete with a kitchenette, lounger, providing a fantastic space for outdoor entertainment and relaxation. This rooftop area is ideal for hosting gatherings. This House of Character in Lija is a blend of tradition and convenience, making it an excellent choice for those seeking a home with both historical significance and modern amenities. Contact your Remax agent for an immediate viewing

### Rooms

Living: 4.5 x 3.45 m (15.53 m2)

✓ Dining: 4.2 x 3 m (12.6 m2)

Kitchen: 3.3 x 3 m (9.9 m2)

✓ Hall : 7.5 x 1.65 m (12 m2)

Hall: 6.6 x 1.65 m (10.89 m2)

Double Bedroom: 4.8 x 3.6 m (17.28 m2)

Double Bedroom : 5.1 x 3 m (15.3 m2)

Double Bedroom : 3.9 x 3.6 m (14.04 m2)

- ✓ Bathroom Ensuite : 2.4 x 2.1 m (5.04 m2)
- ✓ Bathroom Ensuite : 3.3 x 2.25 m (7.42 m2)
- ✓ Shower: 3.15 x 1.5 m (4.72 m2)
- ✓ Guest Toilet: 1.95 x 1.65 m (3.22 m2)
- ✓ Box Room : 2.19 x 1.95 m (4.27 m2)
- ✓ Laundry: 4.95 x 2.19 m (10.84 m2)
- ✓ Open Space : 2.3 x 1.6 m (3.68 m2)
- ✓ Open Space : 3.9 x 3.45 m (13.46 m2)
- Open Space : 2.7 x 2.4 m (6.48 m2)
- ✓ Open Space : 3.3 x 3 m (9.9 m2)