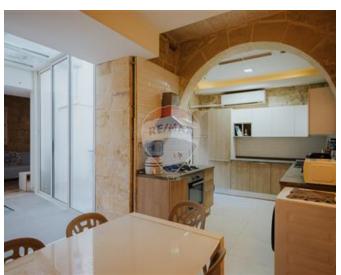

## House of Character - For Sale - Lija

Lija - Exclusively listed with Remax, this charming House of Character located in a UCA area in a quiet alley in the village of Lija features a well-arranged layout that seamlessly combines traditional Maltese architecture with modern comforts. The property includes three bedrooms all with ensuites, providing ample accommodation for a family or guests. The living room offers a comfortable space for relaxation and social gatherings. Adjacent to the living area, the kitchen and dining room create an inviting environment for everyday meals and entertaining, with direct access to a quaint courtyard that enhances the home's charm. Additionally, the house includes a cellar which adds a historical touch and can be utilized as an additional recreational space. A standout feature of the home is the terrace adjacent to the bedrooms, offering a serene spot to enjoy the outdoors and views of the surrounding area. Further elevating the property's appeal is the roof terrace, complete with a kitchenette, lounger, providing a fantastic space for outdoor entertainment and relaxation. This rooftop area is ideal for hosting gatherings. This House of Character in Lija is a blend of tradition and convenience, making it an excellent choice for those seeking a home with both historical significance and modern amenities. Contact your Remax agent for an immediate viewing

### Rooms

Living: 4.5 x 3.45 m (15.53 m2)

✓ Dining: 4.2 x 3 m (12.6 m2)

Kitchen: 3.3 x 3 m (9.9 m2)

✓ Hall : 7.5 x 1.65 m (12 m2)

Hall: 6.6 x 1.65 m (10.89 m2)

Double Bedroom: 4.8 x 3.6 m (17.28 m2)

Double Bedroom : 5.1 x 3 m (15.3 m2)