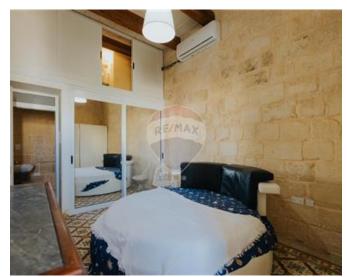

## House of Character - For Sale - Lija

Lija - Exclusively listed with Remax, this charming House of Character located in a UCA area in a quiet alley in the village of Lija features a well-arranged layout that seamlessly combines traditional Maltese architecture with modern comforts. The property includes three bedrooms all with ensuites, providing ample accommodation for a family or guests. The living room offers a comfortable space for relaxation and social gatherings. Adjacent to the living area, the kitchen and dining room create an inviting environment for everyday meals and entertaining, with direct access to a quaint courtyard that enhances the home's charm. Additionally, the house includes a cellar which adds a historical touch and can be utilized as an additional recreational space. A standout feature of the home is the terrace adjacent to the bedrooms, offering a serene spot to enjoy the outdoors and views of the surrounding area. Further elevating the property's appeal is the roof terrace, complete with a kitchenette, lounger, providing a fantastic space for outdoor entertainment and relaxation. This rooftop area is ideal for hosting gatherings. This House of Character in Lija is a blend of tradition and convenience, making it an excellent choice for those seeking a home with both historical significance and modern amenities. Contact your Remax agent for an immediate viewing

### Rooms

Living: 4.5 x 3.45 m (15.53 m2)

✓ Dining: 4.2 x 3 m (12.6 m2)

Kitchen: 3.3 x 3 m (9.9 m2)

✓ Hall : 7.5 x 1.65 m (12 m2)

Hall: 6.6 x 1.65 m (10.89 m2)

Double Bedroom: 4.8 x 3.6 m (17.28 m2)

Double Bedroom : 5.1 x 3 m (15.3 m2)

Double Bedroom : 3.9 x 3.6 m (14.04 m2)

- ✓ Bathroom Ensuite : 2.4 x 2.1 m (5.04 m2)
- ✓ Bathroom Ensuite : 3.3 x 2.25 m (7.42 m2)
- ✓ Shower: 3.15 x 1.5 m (4.72 m2)
- ✓ Guest Toilet: 1.95 x 1.65 m (3.22 m2)
- ✓ Box Room : 2.19 x 1.95 m (4.27 m2)
- ✓ Laundry: 4.95 x 2.19 m (10.84 m2)
- ✓ Open Space : 2.3 x 1.6 m (3.68 m2)
- ✓ Open Space : 3.9 x 3.45 m (13.46 m2)
- Open Space : 2.7 x 2.4 m (6.48 m2)
- ✓ Open Space : 3.3 x 3 m (9.9 m2)