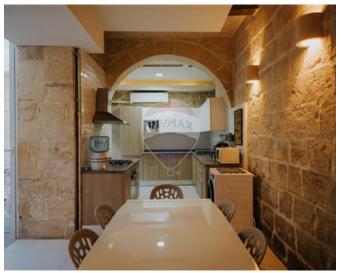

## House of Character - For Sale - Lija

Lija - Exclusively listed with Remax, this charming House of Character located in a UCA area in a quiet alley in the village of Lija features a well-arranged layout that seamlessly combines traditional Maltese architecture with modern comforts. The property includes three bedrooms all with ensuites, providing ample accommodation for a family or guests. The living room offers a comfortable space for relaxation and social gatherings. Adjacent to the living area, the kitchen and dining room create an inviting environment for everyday meals and entertaining, with direct access to a quaint courtyard that enhances the home's charm. Additionally, the house includes a cellar which adds a historical touch and can be utilized as an additional recreational space. A standout feature of the home is the terrace adjacent to the bedrooms, offering a serene spot to enjoy the outdoors and views of the surrounding area. Further elevating the property's appeal is the roof terrace, complete with a kitchenette, lounger, providing a fantastic space for outdoor entertainment and relaxation. This rooftop area is ideal for hosting gatherings. This House of Character in Lija is a blend of tradition and convenience, making it an excellent choice for those seeking a home with both historical significance and modern amenities. Contact your Remax agent for an immediate viewing

### Rooms

Living: 4.5 x 3.45 m (15.53 m2)

✓ Dining: 4.2 x 3 m (12.6 m2)

Kitchen: 3.3 x 3 m (9.9 m2)

✓ Hall : 7.5 x 1.65 m (12 m2)

Hall: 6.6 x 1.65 m (10.89 m2)

Double Bedroom: 4.8 x 3.6 m (17.28 m2)

Double Bedroom : 5.1 x 3 m (15.3 m2)