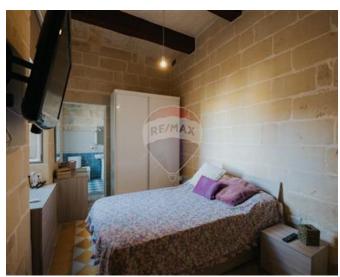

## House of Character - For Sale - Lija

Lija - Exclusively listed with Remax, this charming House of Character located in a UCA area in a quiet alley in the village of Lija features a well-arranged layout that seamlessly combines traditional Maltese architecture with modern comforts. The property includes three bedrooms all with ensuites, providing ample accommodation for a family or guests. The living room offers a comfortable space for relaxation and social gatherings. Adjacent to the living area, the kitchen and dining room create an inviting environment for everyday meals and entertaining, with direct access to a quaint courtyard that enhances the home's charm. Additionally, the house includes a cellar which adds a historical touch and can be utilized as an additional recreational space. A standout feature of the home is the terrace adjacent to the bedrooms, offering a serene spot to enjoy the outdoors and views of the surrounding area. Further elevating the property's appeal is the roof terrace, complete with a kitchenette, lounger, providing a fantastic space for outdoor entertainment and relaxation. This rooftop area is ideal for hosting gatherings. This House of Character in Lija is a blend of tradition and convenience, making it an excellent choice for those seeking a home with both historical significance and modern amenities. Contact your Remax agent for an immediate viewing

### Rooms

Living: 4.5 x 3.45 m (15.53 m2)

✓ Dining: 4.2 x 3 m (12.6 m2)

Kitchen: 3.3 x 3 m (9.9 m2)

✓ Hall : 7.5 x 1.65 m (12 m2)

Hall: 6.6 x 1.65 m (10.89 m2)

Double Bedroom: 4.8 x 3.6 m (17.28 m2)

Double Bedroom : 5.1 x 3 m (15.3 m2)

Double Bedroom : 3.9 x 3.6 m (14.04 m2)

- ✓ Bathroom Ensuite : 2.4 x 2.1 m (5.04 m2)
- ✓ Bathroom Ensuite : 3.3 x 2.25 m (7.42 m2)
- ✓ Shower: 3.15 x 1.5 m (4.72 m2)
- ✓ Guest Toilet: 1.95 x 1.65 m (3.22 m2)
- ✓ Box Room : 2.19 x 1.95 m (4.27 m2)
- ✓ Laundry: 4.95 x 2.19 m (10.84 m2)
- ✓ Open Space : 2.3 x 1.6 m (3.68 m2)
- ✓ Open Space : 3.9 x 3.45 m (13.46 m2)
- Open Space : 2.7 x 2.4 m (6.48 m2)
- ✓ Open Space : 3.3 x 3 m (9.9 m2)