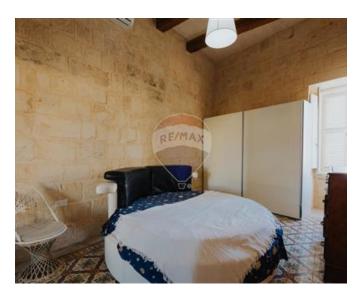

## House of Character - For Sale - Lija

Lija - Exclusively listed with Remax, this charming House of Character located in a UCA area in a quiet alley in the village of Lija features a well-arranged layout that seamlessly combines traditional Maltese architecture with modern comforts. The property includes three bedrooms all with ensuites, providing ample accommodation for a family or guests. The living room offers a comfortable space for relaxation and social gatherings. Adjacent to the living area, the kitchen and dining room create an inviting environment for everyday meals and entertaining, with direct access to a quaint courtyard that enhances the home's charm. Additionally, the house includes a cellar which adds a historical touch and can be utilized as an additional recreational space. A standout feature of the home is the terrace adjacent to the bedrooms, offering a serene spot to enjoy the outdoors and views of the surrounding area. Further elevating the property's appeal is the roof terrace, complete with a kitchenette, lounger, providing a fantastic space for outdoor entertainment and relaxation. This rooftop area is ideal for hosting gatherings. This House of Character in Lija is a blend of tradition and convenience, making it an excellent choice for those seeking a home with both historical significance and modern amenities. Contact your Remax agent for an immediate viewing

### Rooms

Living: 4.5 x 3.45 m (15.53 m2)

✓ Dining: 4.2 x 3 m (12.6 m2)

Kitchen: 3.3 x 3 m (9.9 m2)

✓ Hall : 7.5 x 1.65 m (12 m2)

Hall: 6.6 x 1.65 m (10.89 m2)

Double Bedroom: 4.8 x 3.6 m (17.28 m2)

Double Bedroom : 5.1 x 3 m (15.3 m2)

Double Bedroom : 3.9 x 3.6 m (14.04 m2)

- ✓ Bathroom Ensuite : 2.4 x 2.1 m (5.04 m2)
- ✓ Bathroom Ensuite : 3.3 x 2.25 m (7.42 m2)
- ✓ Shower: 3.15 x 1.5 m (4.72 m2)
- ✓ Guest Toilet: 1.95 x 1.65 m (3.22 m2)
- ✓ Box Room : 2.19 x 1.95 m (4.27 m2)
- ✓ Laundry: 4.95 x 2.19 m (10.84 m2)
- ✓ Open Space : 2.3 x 1.6 m (3.68 m2)
- ✓ Open Space : 3.9 x 3.45 m (13.46 m2)
- Open Space : 2.7 x 2.4 m (6.48 m2)
- ✓ Open Space : 3.3 x 3 m (9.9 m2)