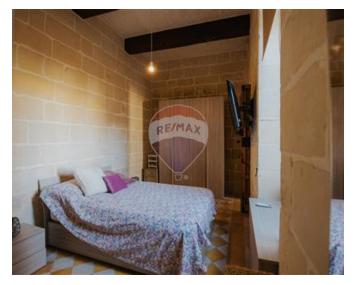

## House of Character - For Sale - Lija

Lija - Exclusively listed with Remax, this charming House of Character located in a UCA area in a quiet alley in the village of Lija features a well-arranged layout that seamlessly combines traditional Maltese architecture with modern comforts. The property includes three bedrooms all with ensuites, providing ample accommodation for a family or guests. The living room offers a comfortable space for relaxation and social gatherings. Adjacent to the living area, the kitchen and dining room create an inviting environment for everyday meals and entertaining, with direct access to a quaint courtyard that enhances the home's charm. Additionally, the house includes a cellar which adds a historical touch and can be utilized as an additional recreational space. A standout feature of the home is the terrace adjacent to the bedrooms, offering a serene spot to enjoy the outdoors and views of the surrounding area. Further elevating the property's appeal is the roof terrace, complete with a kitchenette, lounger, providing a fantastic space for outdoor entertainment and relaxation. This rooftop area is ideal for hosting gatherings. This House of Character in Lija is a blend of tradition and convenience, making it an excellent choice for those seeking a home with both historical significance and modern amenities. Contact your Remax agent for an immediate viewing

### Rooms

Living: 4.5 x 3.45 m (15.53 m2)

✓ Dining: 4.2 x 3 m (12.6 m2)

Kitchen: 3.3 x 3 m (9.9 m2)

✓ Hall : 7.5 x 1.65 m (12 m2)

Hall: 6.6 x 1.65 m (10.89 m2)

Double Bedroom: 4.8 x 3.6 m (17.28 m2)

Double Bedroom : 5.1 x 3 m (15.3 m2)

Double Bedroom : 3.9 x 3.6 m (14.04 m2)

- ✓ Bathroom Ensuite : 2.4 x 2.1 m (5.04 m2)
- ✓ Bathroom Ensuite : 3.3 x 2.25 m (7.42 m2)
- ✓ Shower: 3.15 x 1.5 m (4.72 m2)
- ✓ Guest Toilet: 1.95 x 1.65 m (3.22 m2)
- ✓ Box Room : 2.19 x 1.95 m (4.27 m2)
- ✓ Laundry: 4.95 x 2.19 m (10.84 m2)
- ✓ Open Space : 2.3 x 1.6 m (3.68 m2)
- ✓ Open Space : 3.9 x 3.45 m (13.46 m2)
- Open Space : 2.7 x 2.4 m (6.48 m2)
- ✓ Open Space : 3.3 x 3 m (9.9 m2)