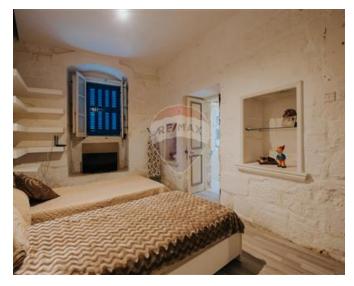

## House of Character - For Sale - Lija

Lija - Exclusively listed with Remax, this charming House of Character located in a UCA area in a quiet alley in the village of Lija features a well-arranged layout that seamlessly combines traditional Maltese architecture with modern comforts. The property includes three bedrooms all with ensuites, providing ample accommodation for a family or guests. The living room offers a comfortable space for relaxation and social gatherings. Adjacent to the living area, the kitchen and dining room create an inviting environment for everyday meals and entertaining, with direct access to a quaint courtyard that enhances the home's charm. Additionally, the house includes a cellar which adds a historical touch and can be utilized as an additional recreational space. A standout feature of the home is the terrace adjacent to the bedrooms, offering a serene spot to enjoy the outdoors and views of the surrounding area. Further elevating the property's appeal is the roof terrace, complete with a kitchenette, lounger, providing a fantastic space for outdoor entertainment and relaxation. This rooftop area is ideal for hosting gatherings. This House of Character in Lija is a blend of tradition and convenience, making it an excellent choice for those seeking a home with both historical significance and modern amenities. Contact your Remax agent for an immediate viewing

### Rooms

Living: 4.5 x 3.45 m (15.53 m2)

✓ Dining: 4.2 x 3 m (12.6 m2)

Kitchen: 3.3 x 3 m (9.9 m2)

✓ Hall : 7.5 x 1.65 m (12 m2)

Hall: 6.6 x 1.65 m (10.89 m2)

Double Bedroom: 4.8 x 3.6 m (17.28 m2)

Double Bedroom : 5.1 x 3 m (15.3 m2)

Double Bedroom : 3.9 x 3.6 m (14.04 m2)

- ✓ Bathroom Ensuite : 2.4 x 2.1 m (5.04 m2)
- ✓ Bathroom Ensuite : 3.3 x 2.25 m (7.42 m2)
- ✓ Shower: 3.15 x 1.5 m (4.72 m2)
- ✓ Guest Toilet: 1.95 x 1.65 m (3.22 m2)
- ✓ Box Room : 2.19 x 1.95 m (4.27 m2)
- ✓ Laundry: 4.95 x 2.19 m (10.84 m2)
- ✓ Open Space : 2.3 x 1.6 m (3.68 m2)
- ✓ Open Space : 3.9 x 3.45 m (13.46 m2)
- Open Space : 2.7 x 2.4 m (6.48 m2)
- ✓ Open Space : 3.3 x 3 m (9.9 m2)