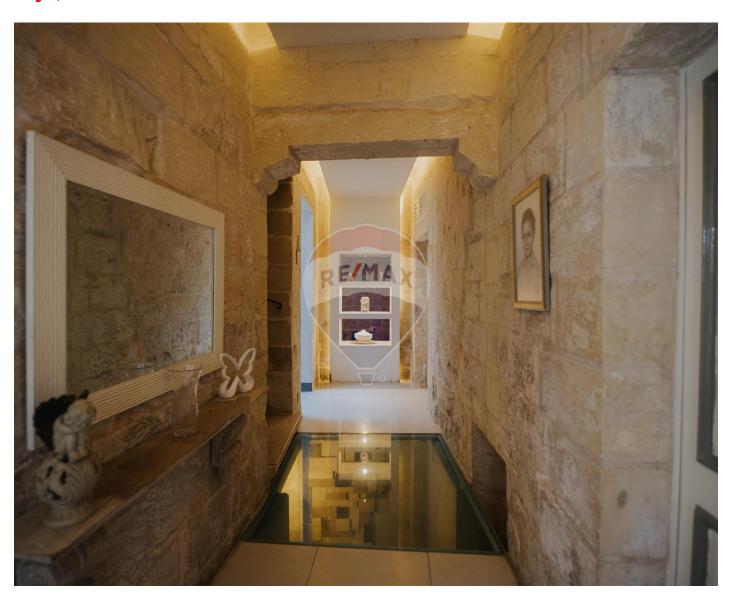

## House of Character - For Sale - Lija

Lija - Exclusively listed with Remax, this charming House of Character located in a UCA area in a quiet alley in the village of Lija features a well-arranged layout that seamlessly combines traditional Maltese architecture with modern comforts. The property includes three bedrooms all with ensuites, providing ample accommodation for a family or guests. The living room offers a comfortable space for relaxation and social gatherings. Adjacent to the living area, the kitchen and dining room create an inviting environment for everyday meals and entertaining, with direct access to a quaint courtyard that enhances the home's charm. Additionally, the house includes a cellar which adds a historical touch and can be utilized as an additional recreational space. A standout feature of the home is the terrace adjacent to the bedrooms, offering a serene spot to enjoy the outdoors and views of the surrounding area. Further elevating the property's appeal is the roof terrace, complete with a kitchenette, lounger, providing a fantastic space for outdoor entertainment and relaxation. This rooftop area is ideal for hosting gatherings. This House of Character in Lija is a blend of tradition and convenience, making it an excellent choice for those seeking a home with both historical significance and modern amenities. Contact your Remax agent for an immediate viewing

### Rooms

Living: 4.5 x 3.45 m (15.53 m2)

✓ Dining: 4.2 x 3 m (12.6 m2)

Kitchen: 3.3 x 3 m (9.9 m2)

✓ Hall : 7.5 x 1.65 m (12 m2)

Hall: 6.6 x 1.65 m (10.89 m2)

Double Bedroom: 4.8 x 3.6 m (17.28 m2)

Double Bedroom : 5.1 x 3 m (15.3 m2)