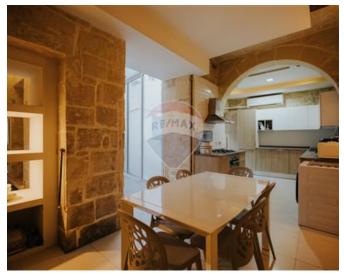

## House of Character - For Sale - Lija

Lija - Exclusively listed with Remax, this charming House of Character located in a UCA area in a quiet alley in the village of Lija features a well-arranged layout that seamlessly combines traditional Maltese architecture with modern comforts. The property includes three bedrooms all with ensuites, providing ample accommodation for a family or guests. The living room offers a comfortable space for relaxation and social gatherings. Adjacent to the living area, the kitchen and dining room create an inviting environment for everyday meals and entertaining, with direct access to a quaint courtyard that enhances the home's charm. Additionally, the house includes a cellar which adds a historical touch and can be utilized as an additional recreational space. A standout feature of the home is the terrace adjacent to the bedrooms, offering a serene spot to enjoy the outdoors and views of the surrounding area. Further elevating the property's appeal is the roof terrace, complete with a kitchenette, lounger, providing a fantastic space for outdoor entertainment and relaxation. This rooftop area is ideal for hosting gatherings. This House of Character in Lija is a blend of tradition and convenience, making it an excellent choice for those seeking a home with both historical significance and modern amenities. Contact your Remax agent for an immediate viewing

### Rooms

Living: 4.5 x 3.45 m (15.53 m2)

✓ Dining: 4.2 x 3 m (12.6 m2)

Kitchen: 3.3 x 3 m (9.9 m2)

✓ Hall : 7.5 x 1.65 m (12 m2)

Hall: 6.6 x 1.65 m (10.89 m2)

Double Bedroom: 4.8 x 3.6 m (17.28 m2)

Double Bedroom : 5.1 x 3 m (15.3 m2)