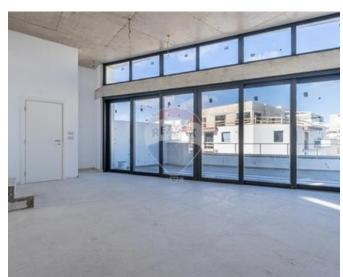

## Penthouse - For Sale - Swieqi

Swieqi - a fourth floor high-ceiling penthouse of total internal area of 137 metres squared, and a total external area of 50 metres squared. It has a spacious bedroom with an ensuite and a separate guest bedroom and bathroom. The space has a large open kitchen/living/dining space which overlooks a spacious terrace with integrated planters along the façade. Together with these elements, this apartment will be given an extremely high quality of finishes and detailing. Optional car spaces are available.

### **Features**

- Ceramic Floor
- En Suite
- Water Utility
- Gypsum Plastering
- Passenger Lift
- ✓ Pool
- Air Space
- ✓ Pool Deck

- Video Hall Porter
- Entrance Hall
- Electricity Utility
- PVC Piping
- Double Glazed
- Terrace
- ✓ Balcony