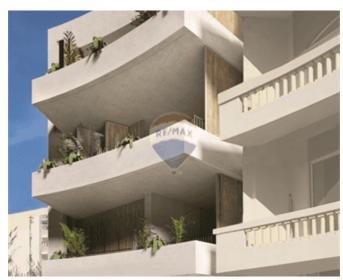

## Penthouse - For Sale - Swieqi

Swieqi - a fourth floor high-ceiling penthouse of total internal area of 137 metres squared, and a total external area of 50 metres squared. It has a spacious bedroom with an ensuite and a separate guest bedroom and bathroom. The space has a large open kitchen/living/dining space which overlooks a spacious terrace with integrated planters along the façade. Together with these elements, this apartment will be given an extremely high quality of finishes and detailing. Optional car spaces are available.

### **Features**

- Ceramic Floor
- En Suite
- Water Utility
- Gypsum Plastering
- Passenger Lift
- ✓ Pool
- Air Space
- ✓ Pool Deck

- Video Hall Porter
- Entrance Hall
- Electricity Utility
- PVC Piping
- Double Glazed
- Terrace
- ✓ Balcony