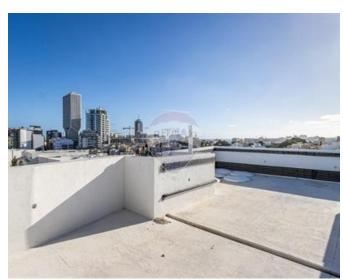

## Penthouse - For Sale - Swieqi

Swieqi - a fourth floor high-ceiling penthouse of total internal area of 137 metres squared, and a total external area of 50 metres squared. It has a spacious bedroom with an ensuite and a separate guest bedroom and bathroom. The space has a large open kitchen/living/dining space which overlooks a spacious terrace with integrated planters along the façade. Together with these elements, this apartment will be given an extremely high quality of finishes and detailing. Optional car spaces are available.