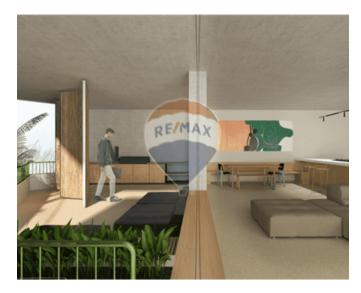

## Penthouse - For Sale - Swieqi

Swieqi - a fourth floor high-ceiling penthouse of total internal area of 137 metres squared, and a total external area of 50 metres squared. It has a spacious bedroom with an ensuite and a separate guest bedroom and bathroom. The space has a large open kitchen/living/dining space which overlooks a spacious terrace with integrated planters along the façade. Together with these elements, this apartment will be given an extremely high quality of finishes and detailing. Optional car spaces are available.

### Rooms

- Kitchen/Living/Dining: 7.5 x 7 m (52.5 m2)
- Double Bedroom : 4 x 3.8 m (15.2 m2)
- ✓ Double Bedroom : 4 x 4 m (16 m2)
- Bathroom: 1.3 x 3.1 m (4.03 m2)
- Bathroom Ensuite : 0.9 x 4 m (3.6 m2)
- Bathroom: 1.3 x 3.1 m (4.03 m2)