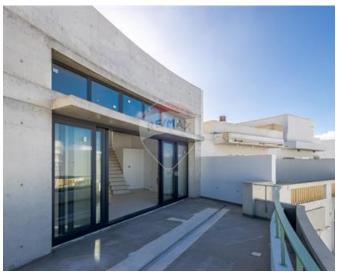

## Penthouse - For Sale - Swieqi

Swieqi - a fourth floor high-ceiling penthouse of total internal area of 137 metres squared, and a total external area of 50 metres squared. It has a spacious bedroom with an ensuite and a separate guest bedroom and bathroom. The space has a large open kitchen/living/dining space which overlooks a spacious terrace with integrated planters along the façade. Together with these elements, this apartment will be given an extremely high quality of finishes and detailing. Optional car spaces are available.