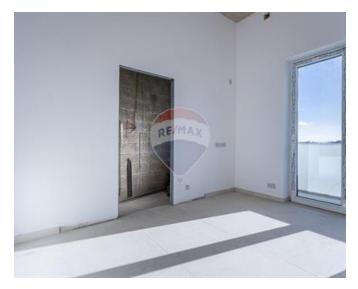

## Penthouse - For Sale - Swieqi

Swieqi - a fourth floor high-ceiling penthouse of total internal area of 137 metres squared, and a total external area of 50 metres squared. It has a spacious bedroom with an ensuite and a separate guest bedroom and bathroom. The space has a large open kitchen/living/dining space which overlooks a spacious terrace with integrated planters along the façade. Together with these elements, this apartment will be given an extremely high quality of finishes and detailing. Optional car spaces are available.