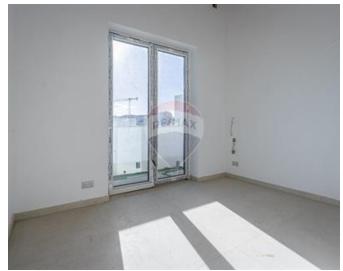

## Penthouse - For Sale - Swieqi

Swieqi - a fourth floor high-ceiling penthouse of total internal area of 137 metres squared, and a total external area of 50 metres squared. It has a spacious bedroom with an ensuite and a separate guest bedroom and bathroom. The space has a large open kitchen/living/dining space which overlooks a spacious terrace with integrated planters along the façade. Together with these elements, this apartment will be given an extremely high quality of finishes and detailing. Optional car spaces are available.

### **Features**

- Ceramic Floor
- En Suite
- Water Utility
- Gypsum Plastering
- Passenger Lift
- ✓ Pool
- Air Space
- ✓ Pool Deck

- Video Hall Porter
- Entrance Hall
- Electricity Utility
- PVC Piping
- Double Glazed
- Terrace
- ✓ Balcony