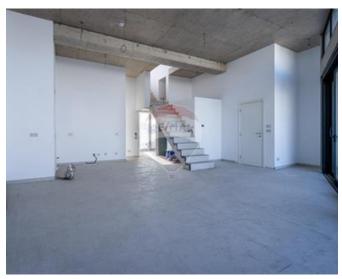

## Penthouse - For Sale - Swieqi

Swieqi - a fourth floor high-ceiling penthouse of total internal area of 137 metres squared, and a total external area of 50 metres squared. It has a spacious bedroom with an ensuite and a separate guest bedroom and bathroom. The space has a large open kitchen/living/dining space which overlooks a spacious terrace with integrated planters along the façade. Together with these elements, this apartment will be given an extremely high quality of finishes and detailing. Optional car spaces are available.

### Rooms

- Kitchen/Living/Dining: 7.5 x 7 m (52.5 m2)
- Double Bedroom : 4 x 3.8 m (15.2 m2)
- ✓ Double Bedroom : 4 x 4 m (16 m2)
- Bathroom: 1.3 x 3.1 m (4.03 m2)
- Bathroom Ensuite : 0.9 x 4 m (3.6 m2)
- Bathroom: 1.3 x 3.1 m (4.03 m2)