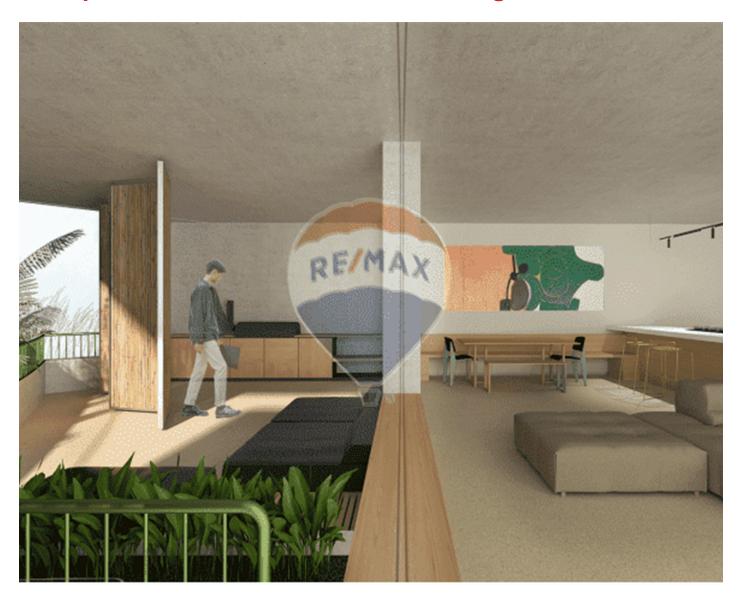

## Penthouse - For Sale - Swieqi

Swieqi - a fourth floor high-ceiling penthouse of total internal area of 137 metres squared, and a total external area of 50 metres squared. It has a spacious bedroom with an ensuite and a separate guest bedroom and bathroom. The space has a large open kitchen/living/dining space which overlooks a spacious terrace with integrated planters along the façade. Together with these elements, this apartment will be given an extremely high quality of finishes and detailing. Optional car spaces are available.

### Rooms

- Kitchen/Living/Dining: 7.5 x 7 m (52.5 m2)
- Double Bedroom : 4 x 3.8 m (15.2 m2)
- ✓ Double Bedroom : 4 x 4 m (16 m2)
- Bathroom: 1.3 x 3.1 m (4.03 m2)
- Bathroom Ensuite : 0.9 x 4 m (3.6 m2)
- Bathroom: 1.3 x 3.1 m (4.03 m2)