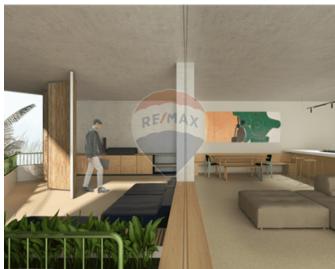

# Maisonette Duplex - For Sale - Swieqi

Swieqi - A unique duplex maisonette situated in one the best parts of Swieqi. This stunning home has a 60sqm open plan area, at ground floor level together with a large back garden, guest bathroom, laundry and store room. Three double bedrooms two with en-suite make up this home. None of the bedrooms feed into a shaft - which isn"t very common nowadays. Being sold highly finished. Optional car spaces are available. Freehold

#### Rooms

Kitchen/Living/Dining: 9.7 x 7 m (67.9 m2)

Double Bedroom : 6.4 x 4.1 m (26.24 m2)

Double Bedroom : 4.5 x 5.5 m (24.75 m2)

Double Bedroom : 6.8 x 3.3 m (22.44 m2)

✓ Bathroom : 3 x 1.6 m (4.8 m2)