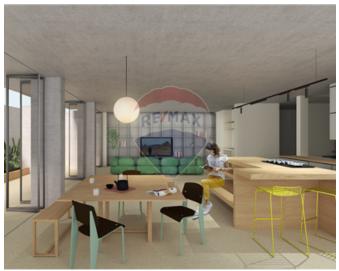

# Maisonette Duplex - For Sale - Swieqi

Swieqi - A unique duplex maisonette situated in one the best parts of Swieqi. This stunning home has a 60sqm open plan area, at ground floor level together with a large back garden, guest bathroom, laundry and store room. Three double bedrooms two with en-suite make up this home. None of the bedrooms feed into a shaft - which isn"t very common nowadays. Being sold highly finished. Optional car spaces are available. Freehold

#### Rooms

Kitchen/Living/Dining: 9.7 x 7 m (67.9 m2)

Double Bedroom : 6.4 x 4.1 m (26.24 m2)

Double Bedroom : 4.5 x 5.5 m (24.75 m2)

Double Bedroom : 6.8 x 3.3 m (22.44 m2)

✓ Bathroom : 3 x 1.6 m (4.8 m2)