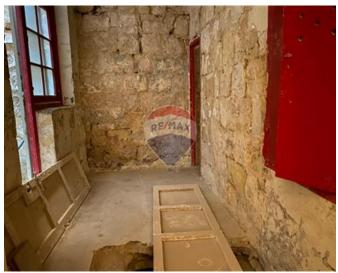

## Townhouse - For Sale - Senglea

Senglea - Located in one of the main streets of Senglea and close to the seafront, this building, dating back to the seventeenth century is one of the very few building in Senglea that survived the 2nd World War. Formerly part of a palazzo which belonged to a famous shipbuilder during the time of the Knights of St John. The property consists of 3 bedrooms, situated on 3 different floors. On entering one is welcomed into a large living area that leads to a kitchen dining room and further leads to a guest powder room and a small yard. Half-way up to the first floor is a storage room and a courtyard. On the first floor is a bedroom, a living room and a bathroom, The same goes for the second floor, where one finds a storage room and another bedroom with an ante room and another bathroom. The third floor has another bedroom and a washroom. A roof terrace with spectacular views of the harbour compliments this house. There are plans drawn up to turn this townhouse into a 5-bedroom property, possibly as a Boutique Hotel by extending the roof air space into the extra rooms at this level. A true gem of a property for those lovers of historic buildings. Call your trusted agent for an immediate viewing

# **Gallery**

Ian DeGabriele RE/MAX Crown - Sliema

M: 99841661

E: ian@remaxcrown.com

T: 21342410