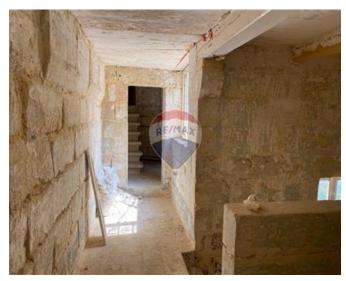

## Townhouse - For Sale - Senglea

Senglea - Located in one of the main streets of Senglea and close to the seafront, this building, dating back to the seventeenth century is one of the very few building in Senglea that survived the 2nd World War. Formerly part of a palazzo which belonged to a famous shipbuilder during the time of the Knights of St John. The property consists of 3 bedrooms, situated on 3 different floors. On entering one is welcomed into a large living area that leads to a kitchen dining room and further leads to a guest powder room and a small yard. Half-way up to the first floor is a storage room and a courtyard. On the first floor is a bedroom, a living room and a bathroom, The same goes for the second floor, where one finds a storage room and another bedroom with an ante room and another bathroom. The third floor has another bedroom and a washroom. A roof terrace with spectacular views of the harbour compliments this house. There are plans drawn up to turn this townhouse into a 5-bedroom property, possibly as a Boutique Hotel by extending the roof air space into the extra rooms at this level. A true gem of a property for those lovers of historic buildings. Call your trusted agent for an immediate viewing

# **Gallery**

Ian DeGabriele RE/MAX Crown - Sliema

M: 99841661

E: ian@remaxcrown.com

T: 21342410