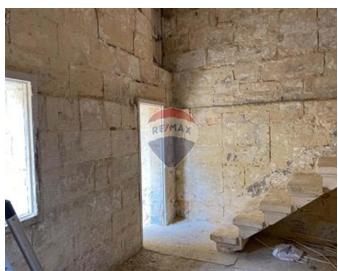

## Townhouse - For Sale - Senglea

Senglea - Located in one of the main streets of Senglea and close to the seafront, this building, dating back to the seventeenth century is one of the very few building in Senglea that survived the 2nd World War. Formerly part of a palazzo which belonged to a famous shipbuilder during the time of the Knights of St John. The property consists of 3 bedrooms, situated on 3 different floors. On entering one is welcomed into a large living area that leads to a kitchen dining room and further leads to a guest powder room and a small yard. Half-way up to the first floor is a storage room and a courtyard. On the first floor is a bedroom, a living room and a bathroom, The same goes for the second floor, where one finds a storage room and another bedroom with an ante room and another bathroom. The third floor has another bedroom and a washroom. A roof terrace with spectacular views of the harbour compliments this house. There are plans drawn up to turn this townhouse into a 5-bedroom property, possibly as a Boutique Hotel by extending the roof air space into the extra rooms at this level. A true gem of a property for those lovers of historic buildings. Call your trusted agent for an immediate viewing

# **Gallery**

Ian DeGabriele RE/MAX Crown - Sliema

M: 99841661

E: ian@remaxcrown.com

T: 21342410