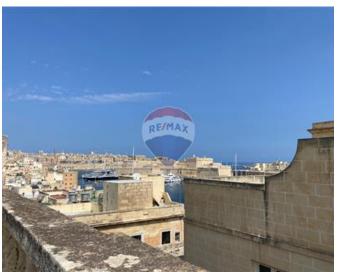

## Townhouse - For Sale - Senglea

Senglea - Located in one of the main streets of Senglea and close to the seafront, this building, dating back to the seventeenth century is one of the very few building in Senglea that survived the 2nd World War. Formerly part of a palazzo which belonged to a famous shipbuilder during the time of the Knights of St John. The property consists of 3 bedrooms, situated on 3 different floors. On entering one is welcomed into a large living area that leads to a kitchen dining room and further leads to a guest powder room and a small yard. Half-way up to the first floor is a storage room and a courtyard. On the first floor is a bedroom, a living room and a bathroom, The same goes for the second floor, where one finds a storage room and another bedroom with an ante room and another bathroom. The third floor has another bedroom and a washroom. A roof terrace with spectacular views of the harbour compliments this house. There are plans drawn up to turn this townhouse into a 5-bedroom property, possibly as a Boutique Hotel by extending the roof air space into the extra rooms at this level. A true gem of a property for those lovers of historic buildings. Call your trusted agent for an immediate viewing

# **Gallery**

Ian DeGabriele RE/MAX Crown - Sliema

M: 99841661

E: ian@remaxcrown.com

T: 21342410