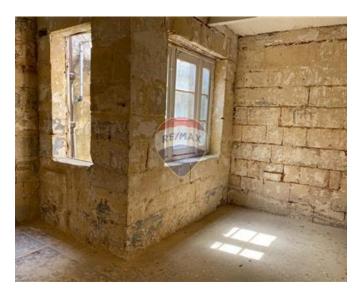

## Townhouse - For Sale - Senglea

Senglea - Located in one of the main streets of Senglea and close to the seafront, this building, dating back to the seventeenth century is one of the very few building in Senglea that survived the 2nd World War. Formerly part of a palazzo which belonged to a famous shipbuilder during the time of the Knights of St John. The property consists of 3 bedrooms, situated on 3 different floors. On entering one is welcomed into a large living area that leads to a kitchen dining room and further leads to a guest powder room and a small yard. Half-way up to the first floor is a storage room and a courtyard. On the first floor is a bedroom, a living room and a bathroom, The same goes for the second floor, where one finds a storage room and another bedroom with an ante room and another bathroom. The third floor has another bedroom and a washroom. A roof terrace with spectacular views of the harbour compliments this house. There are plans drawn up to turn this townhouse into a 5-bedroom property, possibly as a Boutique Hotel by extending the roof air space into the extra rooms at this level. A true gem of a property for those lovers of historic buildings. Call your trusted agent for an immediate viewing

# **Gallery**

Ian DeGabriele RE/MAX Crown - Sliema

M: 99841661

E: ian@remaxcrown.com

T: 21342410