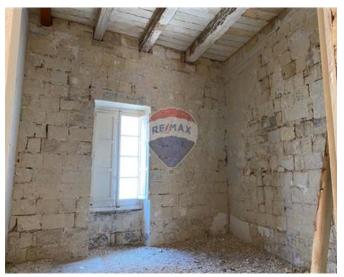

## Townhouse - For Sale - Senglea

Senglea - Located in one of the main streets of Senglea and close to the seafront, this building, dating back to the seventeenth century is one of the very few building in Senglea that survived the 2nd World War. Formerly part of a palazzo which belonged to a famous shipbuilder during the time of the Knights of St John. The property consists of 3 bedrooms, situated on 3 different floors. On entering one is welcomed into a large living area that leads to a kitchen dining room and further leads to a guest powder room and a small yard. Half-way up to the first floor is a storage room and a courtyard. On the first floor is a bedroom, a living room and a bathroom, The same goes for the second floor, where one finds a storage room and another bedroom with an ante room and another bathroom. The third floor has another bedroom and a washroom. A roof terrace with spectacular views of the harbour compliments this house. There are plans drawn up to turn this townhouse into a 5-bedroom property, possibly as a Boutique Hotel by extending the roof air space into the extra rooms at this level. A true gem of a property for those lovers of historic buildings. Call your trusted agent for an immediate viewing