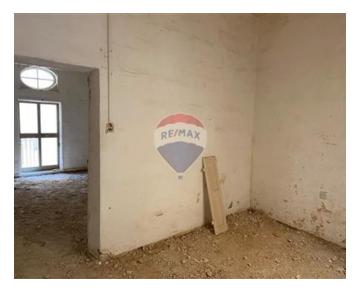

## Townhouse - For Sale - Senglea

Senglea - Located in one of the main streets of Senglea and close to the seafront, this building, dating back to the seventeenth century is one of the very few building in Senglea that survived the 2nd World War. Formerly part of a palazzo which belonged to a famous shipbuilder during the time of the Knights of St John. The property consists of 3 bedrooms, situated on 3 different floors. On entering one is welcomed into a large living area that leads to a kitchen dining room and further leads to a guest powder room and a small yard. Half-way up to the first floor is a storage room and a courtyard. On the first floor is a bedroom, a living room and a bathroom, The same goes for the second floor, where one finds a storage room and another bedroom with an ante room and another bathroom. The third floor has another bedroom and a washroom. A roof terrace with spectacular views of the harbour compliments this house. There are plans drawn up to turn this townhouse into a 5-bedroom property, possibly as a Boutique Hotel by extending the roof air space into the extra rooms at this level. A true gem of a property for those lovers of historic buildings. Call your trusted agent for an immediate viewing

# **Gallery**

Ian DeGabriele RE/MAX Crown - Sliema

M: 99841661

E: ian@remaxcrown.com

T: 21342410