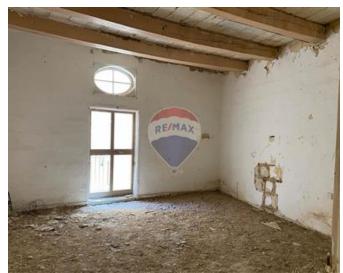

## Townhouse - For Sale - Senglea

Senglea - Located in one of the main streets of Senglea and close to the seafront, this building, dating back to the seventeenth century is one of the very few building in Senglea that survived the 2nd World War. Formerly part of a palazzo which belonged to a famous shipbuilder during the time of the Knights of St John. The property consists of 3 bedrooms, situated on 3 different floors. On entering one is welcomed into a large living area that leads to a kitchen dining room and further leads to a guest powder room and a small yard. Half-way up to the first floor is a storage room and a courtyard. On the first floor is a bedroom, a living room and a bathroom, The same goes for the second floor, where one finds a storage room and another bedroom with an ante room and another bathroom. The third floor has another bedroom and a washroom. A roof terrace with spectacular views of the harbour compliments this house. There are plans drawn up to turn this townhouse into a 5-bedroom property, possibly as a Boutique Hotel by extending the roof air space into the extra rooms at this level. A true gem of a property for those lovers of historic buildings. Call your trusted agent for an immediate viewing

# **Gallery**

Ian DeGabriele RE/MAX Crown - Sliema

M: 99841661

E: ian@remaxcrown.com

T: 21342410