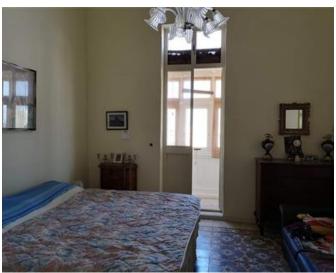

## Rooms

- Single Bedroom : 3.5 x 4.2 m (14.7 m2)
- Kitchen : 3.6 x 5 m (18 m2)
- Single Bedroom : 3.5 x 4.2 m (14.7 m2)
- Dining : 5 x 6 m (30 m2)
- Bathroom Ensuite : 1.1 x 2 m (2.2 m2)
- Bathroom : 2.2 x 2.9 m (6.38 m2)
- Bathroom Ensuite : 1.1 x 1.19 m (1.31 m2)
- Single Bedroom : 3.5 x 4.2 m (14.7 m2)

# Gallery

RE/MAX Crown - Sliema RE/MAX Crown - Sliema

M: 99226499 E: crw@remax.com.mt T: 21342410