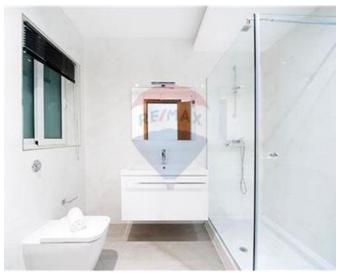

### Rooms

- Living/Dining: 5.6 x 5 m (28 m2)
- Double Bedroom: 4.1 x 2.3 m (9.43 m2)
- Double Bedroom : 4.1 x 3.7 m (15.17 m2)
- Double Bedroom : 4.7 x 3.7 m (17.39 m2)
- ✓ Bathroom : 4 x 4 m (16 m2)
- ✓ Kitchen: 7 x 4 m (28 m2)
- ✓ Bathroom : 4 x 3 m (12 m2)
- Bathroom : 2 x 2 m (4 m2)