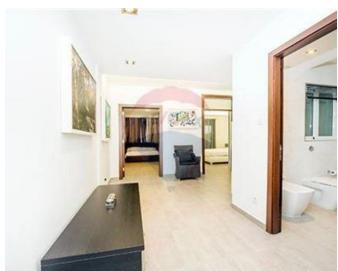

## **Apartment - For Sale - Sliema**

Sliema - Sea Front Apartment in this much sought after area having circa 165sqm. The layout consists of three double bedrooms, three bathrooms, separate kitchen/breakfast and a bright sitting/dining opening onto a seafront balcony with promenade and panoramic sea views. Spacious rooms throughout and the type of highly sought after property that has excellent investment potential as a buy-to-rent or well-located family home. The property offered freehold!

### Rooms

- Living/Dining: 5.6 x 5 m (28 m2)
- Double Bedroom: 4.1 x 2.3 m (9.43 m2)
- Double Bedroom : 4.1 x 3.7 m (15.17 m2)
- Double Bedroom : 4.7 x 3.7 m (17.39 m2)
- ✓ Bathroom : 4 x 4 m (16 m2)
- ✓ Kitchen: 7 x 4 m (28 m2)
- ✓ Bathroom : 4 x 3 m (12 m2)
- Bathroom : 2 x 2 m (4 m2)