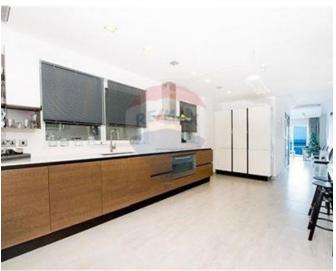

## **Apartment - For Sale - Sliema**

Sliema - Sea Front Apartment in this much sought after area having circa 165sqm. The layout consists of three double bedrooms, three bathrooms, separate kitchen/breakfast and a bright sitting/dining opening onto a seafront balcony with promenade and panoramic sea views. Spacious rooms throughout and the type of highly sought after property that has excellent investment potential as a buy-to-rent or well-located family home. The property offered freehold!

### Rooms

- Living/Dining: 5.6 x 5 m (28 m2)
- Double Bedroom: 4.1 x 2.3 m (9.43 m2)
- Double Bedroom : 4.1 x 3.7 m (15.17 m2)
- Double Bedroom : 4.7 x 3.7 m (17.39 m2)
- ✓ Bathroom : 4 x 4 m (16 m2)
- ✓ Kitchen: 7 x 4 m (28 m2)
- ✓ Bathroom : 4 x 3 m (12 m2)
- Bathroom : 2 x 2 m (4 m2)