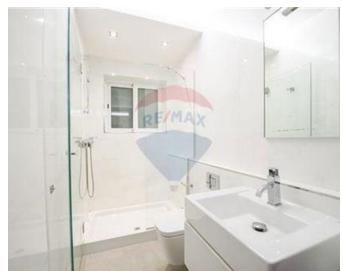

### Rooms

- Living/Dining: 5.6 x 5 m (28 m2)
- Double Bedroom: 4.1 x 2.3 m (9.43 m2)
- Double Bedroom : 4.1 x 3.7 m (15.17 m2)
- Double Bedroom : 4.7 x 3.7 m (17.39 m2)
- ✓ Bathroom : 4 x 4 m (16 m2)
- ✓ Kitchen: 7 x 4 m (28 m2)
- ✓ Bathroom : 4 x 3 m (12 m2)
- Bathroom : 2 x 2 m (4 m2)