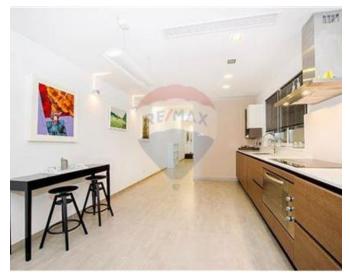

## **Apartment - For Sale - Sliema**

Sliema - Sea Front Apartment in this much sought after area having circa 165sqm. The layout consists of three double bedrooms, three bathrooms, separate kitchen/breakfast and a bright sitting/dining opening onto a seafront balcony with promenade and panoramic sea views. Spacious rooms throughout and the type of highly sought after property that has excellent investment potential as a buy-to-rent or well-located family home. The property offered freehold!

### Rooms

- Living/Dining: 5.6 x 5 m (28 m2)
- Double Bedroom: 4.1 x 2.3 m (9.43 m2)
- Double Bedroom : 4.1 x 3.7 m (15.17 m2)
- Double Bedroom : 4.7 x 3.7 m (17.39 m2)
- ✓ Bathroom : 4 x 4 m (16 m2)
- ✓ Kitchen: 7 x 4 m (28 m2)
- ✓ Bathroom : 4 x 3 m (12 m2)
- Bathroom : 2 x 2 m (4 m2)