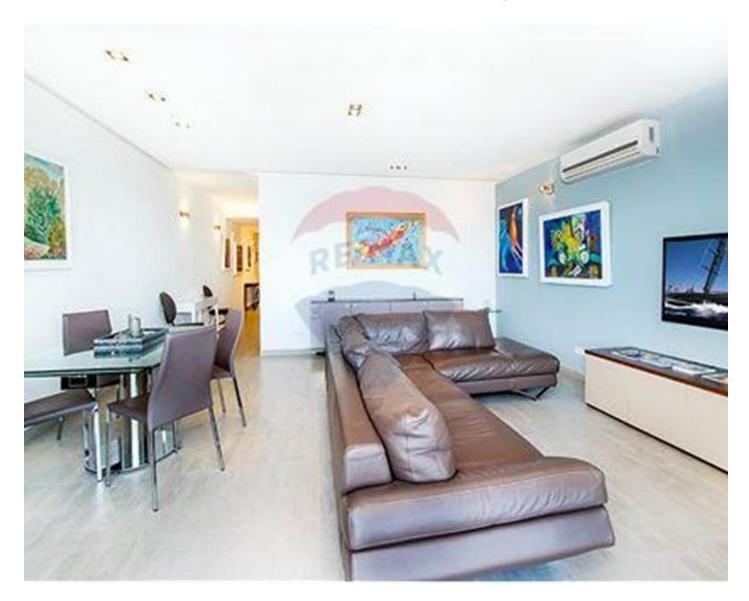

## **Apartment - For Sale - Sliema**

Sliema - Sea Front Apartment in this much sought after area having circa 165sqm. The layout consists of three double bedrooms, three bathrooms, separate kitchen/breakfast and a bright sitting/dining opening onto a seafront balcony with promenade and panoramic sea views. Spacious rooms throughout and the type of highly sought after property that has excellent investment potential as a buy-to-rent or well-located family home. The property offered freehold!

### Rooms

- Living/Dining: 5.6 x 5 m (28 m2)
- Double Bedroom: 4.1 x 2.3 m (9.43 m2)
- Double Bedroom : 4.1 x 3.7 m (15.17 m2)
- Double Bedroom : 4.7 x 3.7 m (17.39 m2)
- ✓ Bathroom : 4 x 4 m (16 m2)
- ✓ Kitchen: 7 x 4 m (28 m2)
- ✓ Bathroom : 4 x 3 m (12 m2)
- Bathroom : 2 x 2 m (4 m2)