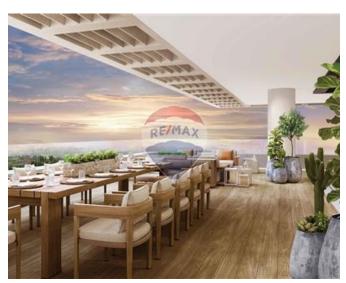

# **Apartment - For Sale - Rabat**

RABAT - THE VERDALA TERRACES Nestled in a serene corner of Rabat, just a short distance from the ancient citadel of Mdina, lies the highly coveted Verdala Terraces - The pinnacle of luxurious, tranquil, and contemporary living. The lavish collection of residences, duplexes, and penthouses spread across the Royal and Grand Mansions offers an unparalleled level of sophistication, all enveloped by the natural beauty of the Maltese countryside. Discover an exclusive collection of 87 luxurious residences at the Verdala Terraces. Choose from a variety of 1 to 4-bedroom residences, mansions, duplexes and penthouses, each meticulously designed with high-end finishes and with an excellent range of sizes, layouts, and orientations to suit your preferences. Most of the residences enjoy breath-taking views spreading across the island and enjoys many amenities such as large communal swimming pool and other luxury amenities. Interconnecting car spaces or lock up garages are available at an extra cost. Completion date is Q4 of 2024