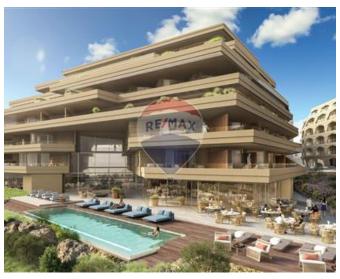

# **Apartment - For Sale - Rabat**

RABAT - THE VERDALA TERRACES Nestled in a serene corner of Rabat, just a short distance from the ancient citadel of Mdina, lies the highly coveted Verdala Terraces - The pinnacle of luxurious, tranquil, and contemporary living. The lavish collection of residences, duplexes, and penthouses spread across the Royal and Grand Mansions offers an unparalleled level of sophistication, all enveloped by the natural beauty of the Maltese countryside. Discover an exclusive collection of 87 luxurious residences at the Verdala Terraces. Choose from a variety of 1 to 4-bedroom residences, mansions, duplexes and penthouses, each meticulously designed with high-end finishes and with an excellent range of sizes, layouts, and orientations to suit your preferences. Most of the residences enjoy breath-taking views spreading across the island and enjoys many amenities such as large communal swimming pool and other luxury amenities. Interconnecting car spaces or lock up garages are available at an extra cost. Completion date is Q4 of 2024