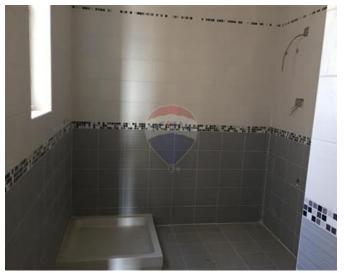

- ✓ Guest Toilet: 2 x 1.9 m (3.8 m2)
- ✓ Guest Toilet: 2 x 1.9 m (3.8 m2)
- ✓ Guest Toilet : 2 x 1.9 m (3.8 m2)
- ✓ Guest Toilet: 2 x 1.9 m (3.8 m2)
- ✓ Guest Toilet : 2 x 1.9 m (3.8 m2)
- ✓ Guest Toilet: 2 x 1.9 m (3.8 m2)
- ✓ Guest Toilet: 2 x 1.9 m (3.8 m2)
- ✓ Guest Toilet: 2 x 1.9 m (3.8 m2)
- ✓ Guest Toilet: 2 x 1.9 m (3.8 m2)