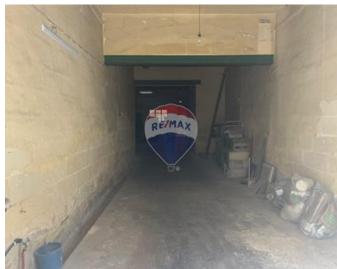

## Garage (Residential) - For Sale - Sliema

Sliema, situated in the best part of this vibrant town one finds this large 75square metre street level garage with the possibility to fit around 5/6 cars ideal for any car enthusiast. Property also holds a commercial permit and may be converted into an office/commercial space

### Rooms

Garage: 7.5 x 10 m (75 m2)