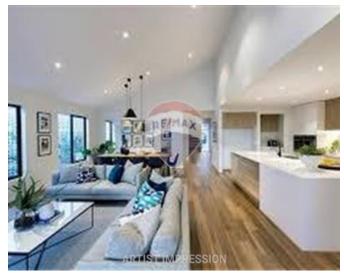

# **Apartment - For Sale - St Julian's**

Nestled within the prestigious ORA East Tower in St. Julian's, this exquisite 3-bedroom, 3bathroom luxury apartment epitomizes refined living. Designed to the highest standards, this residence offers a seamless blend of sophistication and comfort, making it a standout in Malta's luxury property market. The apartment features a spacious open-plan layout, with the living, dining, and kitchen areas thoughtfully designed to maximize natural light and highlight the stunning open views. Floor-to-ceiling windows frame breathtaking vistas of the vibrant St. Julian's skyline, with glimpses of the coastline adding to its allure. Each of the three generously sized bedrooms includes its own en-suite bathroom, finished with premium fixtures and materials, ensuring ultimate privacy and convenience. The master suite is a haven of tranquility, complemented by elegant design details and picturesque views. Residents of ORA East Tower enjoy exclusive access to world-class amenities, including a rooftop pool, wellness center, and 24/7 concierge service. Situated in a prime location, the property is within walking distance of upscale restaurants, designer boutiques, and entertainment hubs, offering unparalleled convenience. This apartment is a perfect choice for those seeking a luxurious lifestyle in one of Malta's most desirable addresses.

### Rooms

- Kitchen/Living/Dining : 4.7 x 5.7 m (26.79 m2)
- Double Bedroom : 3 x 3 m (9 m2)
- Double Bedroom : 3 x 3 m (9 m2)
- Bathroom : 2.5 x 2.5 m (6.25 m2)
- Bathroom Ensuite : 1.2 x 2 m (2.4 m2)
- Double Bedroom : 3 x 3 m (9 m2)