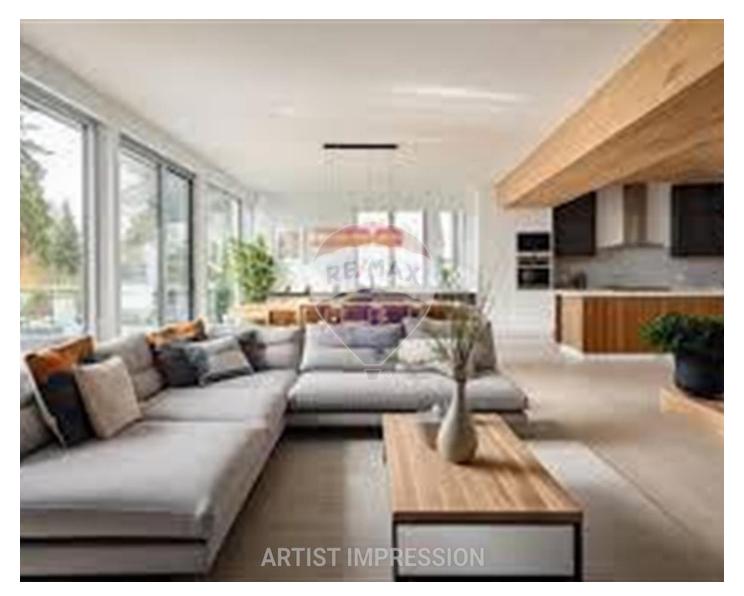

# **Apartment - For Sale - St Julian's**

Nestled within the prestigious ORA East Tower in St. Julian's, this exquisite 3-bedroom, 3bathroom luxury apartment epitomizes refined living. Designed to the highest standards, this residence offers a seamless blend of sophistication and comfort, making it a standout in Malta's luxury property market. The apartment features a spacious open-plan layout, with the living, dining, and kitchen areas thoughtfully designed to maximize natural light and highlight the stunning open views. Floor-to-ceiling windows frame breathtaking vistas of the vibrant St. Julian's skyline, with glimpses of the coastline adding to its allure. Each of the three generously sized bedrooms includes its own en-suite bathroom, finished with premium fixtures and materials, ensuring ultimate privacy and convenience. The master suite is a haven of tranquility, complemented by elegant design details and picturesque views. Residents of ORA East Tower enjoy exclusive access to world-class amenities, including a rooftop pool, wellness center, and 24/7 concierge service. Situated in a prime location, the property is within walking distance of upscale restaurants, designer boutiques, and entertainment hubs, offering unparalleled convenience. This apartment is a perfect choice for those seeking a luxurious lifestyle in one of Malta's most desirable addresses.

### Rooms

- Kitchen/Living/Dining : 4.7 x 5.7 m (26.79 m2)
- Double Bedroom : 3 x 3 m (9 m2)
- Double Bedroom : 3 x 3 m (9 m2)
- Bathroom : 2.5 x 2.5 m (6.25 m2)
- Bathroom Ensuite : 1.2 x 2 m (2.4 m2)
- Double Bedroom : 3 x 3 m (9 m2)