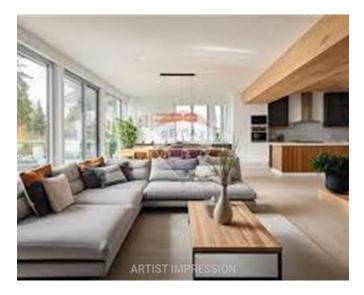

# **Apartment - For Sale - St Julian's**

Nestled within the prestigious ORA East Tower in St. Julian's, this exquisite 3-bedroom, 3bathroom luxury apartment epitomizes refined living. Designed to the highest standards, this residence offers a seamless blend of sophistication and comfort, making it a standout in Malta's luxury property market. The apartment features a spacious open-plan layout, with the living, dining, and kitchen areas thoughtfully designed to maximize natural light and highlight the stunning open views. Floor-to-ceiling windows frame breathtaking vistas of the vibrant St. Julian's skyline, with glimpses of the coastline adding to its allure. Each of the three generously sized bedrooms includes its own en-suite bathroom, finished with premium fixtures and materials, ensuring ultimate privacy and convenience. The master suite is a haven of tranquility, complemented by elegant design details and picturesque views. Residents of ORA East Tower enjoy exclusive access to world-class amenities, including a rooftop pool, wellness center, and 24/7 concierge service. Situated in a prime location, the property is within walking distance of upscale restaurants, designer boutiques, and entertainment hubs, offering unparalleled convenience. This apartment is a perfect choice for those seeking a luxurious lifestyle in one of Malta's most desirable addresses.

### Rooms

- Kitchen/Living/Dining : 4.7 x 5.7 m (26.79 m2)
- Double Bedroom : 3 x 3 m (9 m2)
- Double Bedroom : 3 x 3 m (9 m2)
- Bathroom : 2.5 x 2.5 m (6.25 m2)
- Bathroom Ensuite : 1.2 x 2 m (2.4 m2)
- Double Bedroom : 3 x 3 m (9 m2)