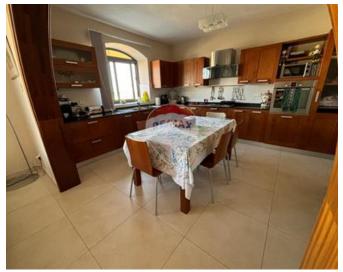

## **Bungalow Detached - For Sale - Mellieha**

Mellieha. This luxurious bungalow in the prestigious Sana Marija Estate is situated on an expansive 1030 sqm plot. The property boasts a spacious dining room, a bright and airy open-plan kitchen and living area, opening onto a terrace that overlooks a lush garden filled with fruit trees and a stunning pool area, with serene distant sea views. The home offers three spacious double bedrooms, providing comfort and privacy. At pool level, there is a large separate games room, equipped with a second kitchen, ideal for entertaining. This level also includes an extra bedroom and a study, perfect for additional living space or a home office. A large drive-in adds convenience, enhancing the appeal of this exquisite residence. For further information contact your remax estate agent.

### **Gallery**

**Sean Ellul Sullivan** RE/MAX Crown - Sliema

M: 99139218

E: sean@remaxcrown.com

T: 21342410