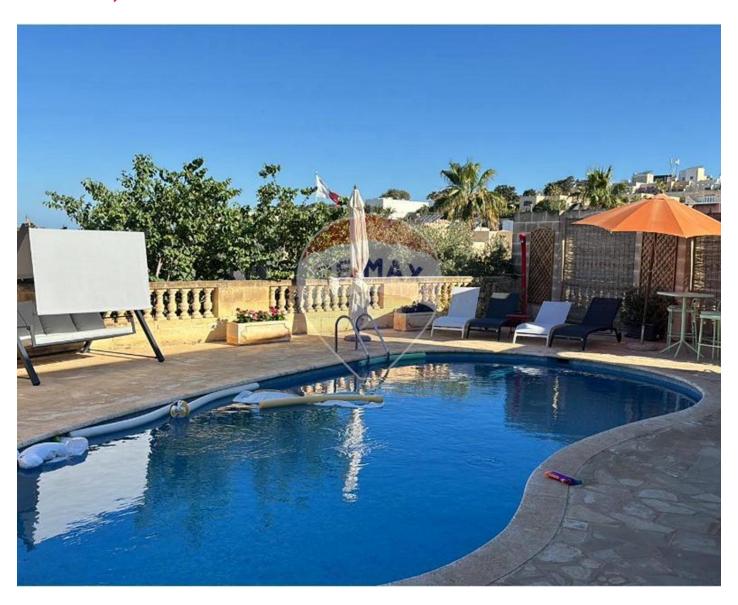

## **Bungalow Detached - For Sale - Mellieha**

Mellieha. This luxurious bungalow in the prestigious Sana Marija Estate is situated on an expansive 1030 sqm plot. The property boasts a spacious dining room, a bright and airy open-plan kitchen and living area, opening onto a terrace that overlooks a lush garden filled with fruit trees and a stunning pool area, with serene distant sea views. The home offers three spacious double bedrooms, providing comfort and privacy. At pool level, there is a large separate games room, equipped with a second kitchen, ideal for entertaining. This level also includes an extra bedroom and a study, perfect for additional living space or a home office. A large drive-in adds convenience, enhancing the appeal of this exquisite residence. For further information contact your remax estate agent.

### **Gallery**

**Sean Ellul Sullivan** RE/MAX Crown - Sliema

M: 99139218

E: sean@remaxcrown.com

T: 21342410