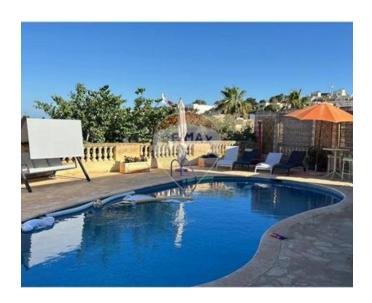

## **Bungalow Detached - For Sale - Mellieha**

Mellieha. This luxurious bungalow in the prestigious Sana Marija Estate is situated on an expansive 1030 sqm plot. The property boasts a spacious dining room, a bright and airy open-plan kitchen and living area, opening onto a terrace that overlooks a lush garden filled with fruit trees and a stunning pool area, with serene distant sea views. The home offers three spacious double bedrooms, providing comfort and privacy. At pool level, there is a large separate games room, equipped with a second kitchen, ideal for entertaining. This level also includes an extra bedroom and a study, perfect for additional living space or a home office. A large drive-in adds convenience, enhancing the appeal of this exquisite residence. For further information contact your remax estate agent.

### **Gallery**

**Sean Ellul Sullivan** RE/MAX Crown - Sliema

M: 99139218

E: sean@remaxcrown.com

T: 21342410