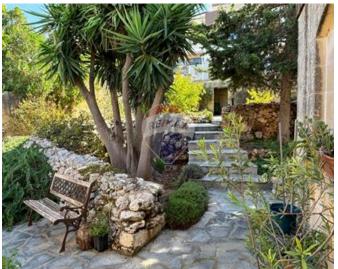

## **Bungalow Detached - For Sale - Mellieha**

Mellieha. This luxurious bungalow in the prestigious Sana Marija Estate is situated on an expansive 1030 sqm plot. The property boasts a spacious dining room, a bright and airy open-plan kitchen and living area, opening onto a terrace that overlooks a lush garden filled with fruit trees and a stunning pool area, with serene distant sea views. The home offers three spacious double bedrooms, providing comfort and privacy. At pool level, there is a large separate games room, equipped with a second kitchen, ideal for entertaining. This level also includes an extra bedroom and a study, perfect for additional living space or a home office. A large drive-in adds convenience, enhancing the appeal of this exquisite residence. For further information contact your remax estate agent.