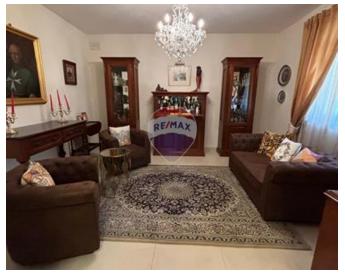

## **Bungalow Detached - For Sale - Mellieha**

Mellieha. This luxurious bungalow in the prestigious Sana Marija Estate is situated on an expansive 1030 sqm plot. The property boasts a spacious dining room, a bright and airy open-plan kitchen and living area, opening onto a terrace that overlooks a lush garden filled with fruit trees and a stunning pool area, with serene distant sea views. The home offers three spacious double bedrooms, providing comfort and privacy. At pool level, there is a large separate games room, equipped with a second kitchen, ideal for entertaining. This level also includes an extra bedroom and a study, perfect for additional living space or a home office. A large drive-in adds convenience, enhancing the appeal of this exquisite residence. For further information contact your remax estate agent.