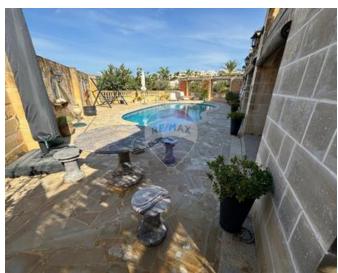

## **Bungalow Detached - For Sale - Mellieha**

Mellieha. This luxurious bungalow in the prestigious Sana Marija Estate is situated on an expansive 1030 sqm plot. The property boasts a spacious dining room, a bright and airy open-plan kitchen and living area, opening onto a terrace that overlooks a lush garden filled with fruit trees and a stunning pool area, with serene distant sea views. The home offers three spacious double bedrooms, providing comfort and privacy. At pool level, there is a large separate games room, equipped with a second kitchen, ideal for entertaining. This level also includes an extra bedroom and a study, perfect for additional living space or a home office. A large drive-in adds convenience, enhancing the appeal of this exquisite residence. For further information contact your remax estate agent.

### **Gallery**

**Sean Ellul Sullivan** RE/MAX Crown - Sliema

M: 99139218

E: sean@remaxcrown.com

T: 21342410