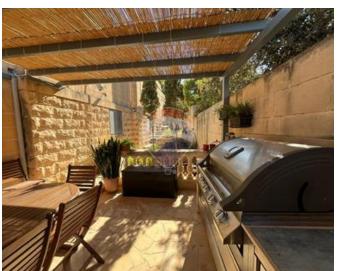

## **Bungalow Detached - For Sale - Mellieha**

Mellieha. This luxurious bungalow in the prestigious Sana Marija Estate is situated on an expansive 1030 sqm plot. The property boasts a spacious dining room, a bright and airy open-plan kitchen and living area, opening onto a terrace that overlooks a lush garden filled with fruit trees and a stunning pool area, with serene distant sea views. The home offers three spacious double bedrooms, providing comfort and privacy. At pool level, there is a large separate games room, equipped with a second kitchen, ideal for entertaining. This level also includes an extra bedroom and a study, perfect for additional living space or a home office. A large drive-in adds convenience, enhancing the appeal of this exquisite residence. For further information contact your remax estate agent.

### **Gallery**

**Sean Ellul Sullivan** RE/MAX Crown - Sliema

M: 99139218

E: sean@remaxcrown.com

T: 21342410