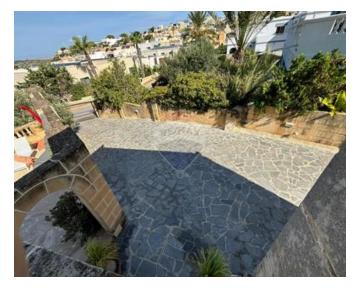

## **Bungalow Detached - For Sale - Mellieha**

Mellieha. This luxurious bungalow in the prestigious Sana Marija Estate is situated on an expansive 1030 sqm plot. The property boasts a spacious dining room, a bright and airy open-plan kitchen and living area, opening onto a terrace that overlooks a lush garden filled with fruit trees and a stunning pool area, with serene distant sea views. The home offers three spacious double bedrooms, providing comfort and privacy. At pool level, there is a large separate games room, equipped with a second kitchen, ideal for entertaining. This level also includes an extra bedroom and a study, perfect for additional living space or a home office. A large drive-in adds convenience, enhancing the appeal of this exquisite residence. For further information contact your remax estate agent.

### **Gallery**

**Sean Ellul Sullivan** RE/MAX Crown - Sliema

M: 99139218

E: sean@remaxcrown.com

T: 21342410