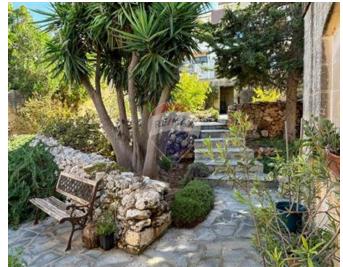

## **Bungalow Detached - For Sale - Mellieha**

Mellieha. This luxurious bungalow in the prestigious Sana Marija Estate is situated on an expansive 1030 sqm plot. The property boasts a spacious dining room, a bright and airy open-plan kitchen and living area, opening onto a terrace that overlooks a lush garden filled with fruit trees and a stunning pool area, with serene distant sea views. The home offers three spacious double bedrooms, providing comfort and privacy. At pool level, there is a large separate games room, equipped with a second kitchen, ideal for entertaining. This level also includes an extra bedroom and a study, perfect for additional living space or a home office. A large drive-in adds convenience, enhancing the appeal of this exquisite residence. For further information contact your remax estate agent.

### **Gallery**

**Sean Ellul Sullivan** RE/MAX Crown - Sliema

M: 99139218

E: sean@remaxcrown.com

T: 21342410