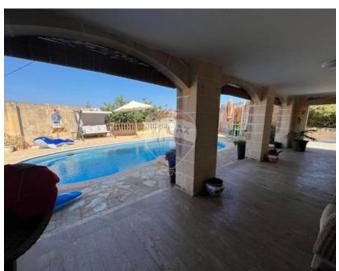

## **Bungalow Detached - For Sale - Mellieha**

Mellieha. This luxurious bungalow in the prestigious Sana Marija Estate is situated on an expansive 1030 sqm plot. The property boasts a spacious dining room, a bright and airy open-plan kitchen and living area, opening onto a terrace that overlooks a lush garden filled with fruit trees and a stunning pool area, with serene distant sea views. The home offers three spacious double bedrooms, providing comfort and privacy. At pool level, there is a large separate games room, equipped with a second kitchen, ideal for entertaining. This level also includes an extra bedroom and a study, perfect for additional living space or a home office. A large drive-in adds convenience, enhancing the appeal of this exquisite residence. For further information contact your remax estate agent.

### **Gallery**

**Sean Ellul Sullivan** RE/MAX Crown - Sliema

M: 99139218

E: sean@remaxcrown.com

T: 21342410