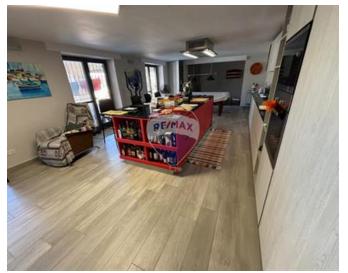

## **Bungalow Detached - For Sale - Mellieha**

Mellieha. This luxurious bungalow in the prestigious Sana Marija Estate is situated on an expansive 1030 sqm plot. The property boasts a spacious dining room, a bright and airy open-plan kitchen and living area, opening onto a terrace that overlooks a lush garden filled with fruit trees and a stunning pool area, with serene distant sea views. The home offers three spacious double bedrooms, providing comfort and privacy. At pool level, there is a large separate games room, equipped with a second kitchen, ideal for entertaining. This level also includes an extra bedroom and a study, perfect for additional living space or a home office. A large drive-in adds convenience, enhancing the appeal of this exquisite residence. For further information contact your remax estate agent.

### **Gallery**

**Sean Ellul Sullivan** RE/MAX Crown - Sliema

M: 99139218

E: sean@remaxcrown.com

T: 21342410