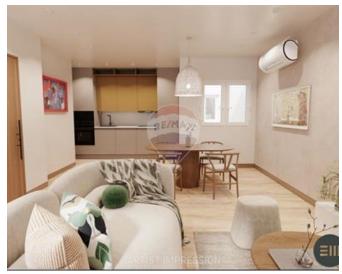

### Penthouse - For Sale - Birkirkara

Lovely 3-bedroom penthouse being sold without airspace located in the most sought-after part of Birkirkara. Designed with both comfort and style in mind. The open-plan layout that seamlessly integrates the kitchen, living, and dining areas enhances the sense of space, making it perfect for everyday living and entertaining guests. A spacious terrace at the front of the apartment is ideal for entertaining and dining al fresco where one could also add a sizable splash pool for the hot Mediterranean summers. The Master Bedroom features an ensuite shower room for a touch of luxury and privacy and a private back balcony. Second Bedroom also comes with an ensuite shower room, providing convenience and comfort. Whilst the third Bedroom is a versatile space that can serve as a guest room, office, or additional bedroom. A main bathroom and a Box Room offers additional storage space, keeping your home organized and tidy. Apartments are being sold in shell form. If you have any specific questions or need further information about this property. For more information contact your RE/MAX Estate agent.