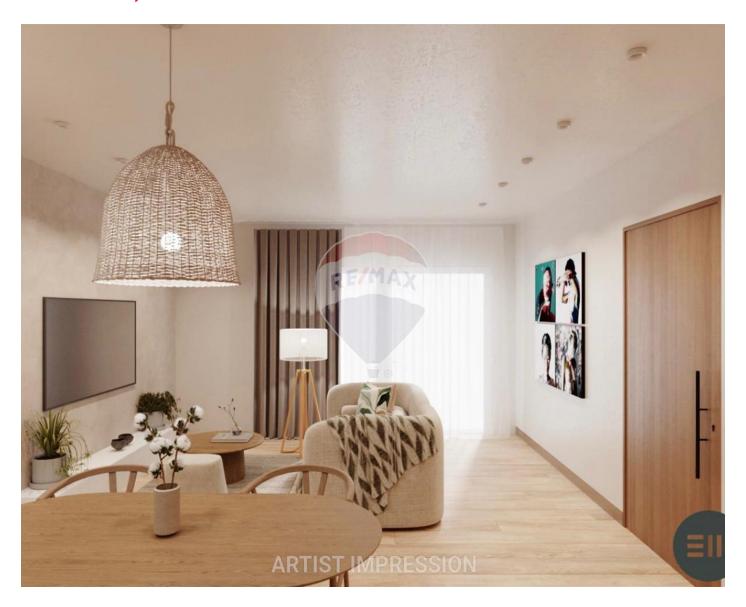

### Penthouse - For Sale - Birkirkara

Lovely 3-bedroom penthouse being sold without airspace located in the most sought-after part of Birkirkara. Designed with both comfort and style in mind. The open-plan layout that seamlessly integrates the kitchen, living, and dining areas enhances the sense of space, making it perfect for everyday living and entertaining guests. A spacious terrace at the front of the apartment is ideal for entertaining and dining al fresco where one could also add a sizable splash pool for the hot Mediterranean summers. The Master Bedroom features an ensuite shower room for a touch of luxury and privacy and a private back balcony. Second Bedroom also comes with an ensuite shower room, providing convenience and comfort. Whilst the third Bedroom is a versatile space that can serve as a guest room, office, or additional bedroom. A main bathroom and a Box Room offers additional storage space, keeping your home organized and tidy. Apartments are being sold in shell form. If you have any specific questions or need further information about this property. For more information contact your RE/MAX Estate agent.