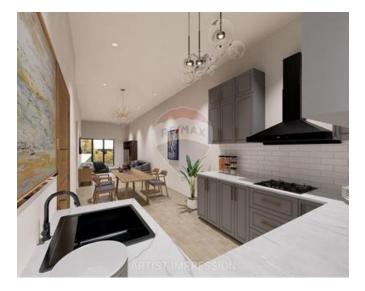

# Penthouse - For Sale - Paola

Penthouse in Paola, currently under construction with completion set for mid-2026. Boasting a bright and spacious open-plan layout, 2 bedrooms including a master with en suite, and a spacious front terrace. Take advantage of the roof garden and a small pool, perfect for entertaining. The finished property will feature a lift, double-glazed windows, and high-quality finishings in facade and common areas. Situated in a peaceful neighbourhood near the city centre and various amenities. A modern and convenient living space awaiting its future owners. Property is freehold and will be sold finished excluding bathrooms and doors. Contact your agent for further information

## Rooms

- Kitchen/Living/Dining : 4 x 4.3 m (17.2 m2)
- Double Bedroom : 4 x 4 m (16 m2)
- Double Bedroom : 4 x 4 m (16 m2)
- Bathroom : 3 x 3 m (9 m2)
- Laundry : 3 x 2 m (6 m2)
- Open Space : 5 x 6 m (30 m2)