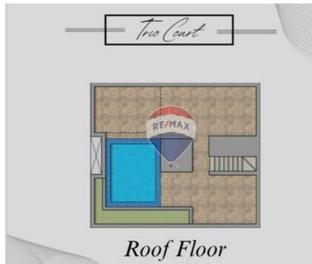

# Penthouse - For Sale - Paola

Penthouse in Paola, currently under construction with completion set for mid-2026. Boasting a bright and spacious open-plan layout, 2 bedrooms including a master with en suite, and a spacious front terrace. Take advantage of the roof garden and a small pool, perfect for entertaining. The finished property will feature a lift, double-glazed windows, and high-quality finishings in facade and common areas. Situated in a peaceful neighbourhood near the city centre and various amenities. A modern and convenient living space awaiting its future owners. Property is freehold and will be sold finished excluding bathrooms and doors. Contact your agent for further information