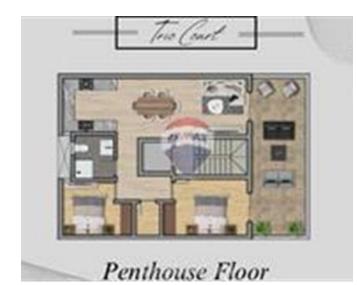

## Rooms

- Kitchen/Living/Dining : 4 x 4.3 m (17.2 m2)
- Double Bedroom : 4 x 4 m (16 m2)
- Double Bedroom : 4 x 4 m (16 m2)
- Bathroom : 3 x 3 m (9 m2)
- Laundry : 3 x 2 m (6 m2)
- Open Space : 5 x 6 m (30 m2)