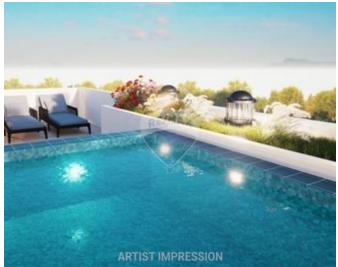

# Penthouse - For Sale - Paola

Penthouse in Paola, currently under construction with completion set for mid-2026. Boasting a bright and spacious open-plan layout, 2 bedrooms including a master with en suite, and a spacious front terrace. Take advantage of the roof garden and a small pool, perfect for entertaining. The finished property will feature a lift, double-glazed windows, and high-quality finishings in facade and common areas. Situated in a peaceful neighbourhood near the city centre and various amenities. A modern and convenient living space awaiting its future owners. Property is freehold and will be sold finished excluding bathrooms and doors. Contact your agent for further information