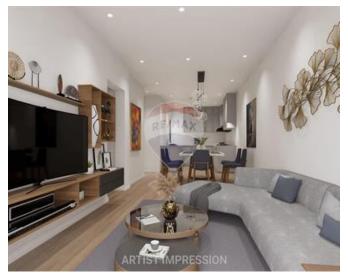

# Penthouse - For Sale - Paola

Penthouse in Paola, currently under construction with completion set for mid-2026. Boasting a bright and spacious open-plan layout, 2 bedrooms including a master with en suite, and a spacious front terrace. Take advantage of the roof garden and a small pool, perfect for entertaining. The finished property will feature a lift, double-glazed windows, and high-quality finishings in facade and common areas. Situated in a peaceful neighbourhood near the city centre and various amenities. A modern and convenient living space awaiting its future owners. Property is freehold and will be sold finished excluding bathrooms and doors. Contact your agent for further information

## Rooms

- Kitchen/Living/Dining : 4 x 4.3 m (17.2 m2)
- Double Bedroom : 4 x 4 m (16 m2)
- Double Bedroom : 4 x 4 m (16 m2)
- Bathroom : 3 x 3 m (9 m2)
- Laundry : 3 x 2 m (6 m2)
- Open Space : 5 x 6 m (30 m2)