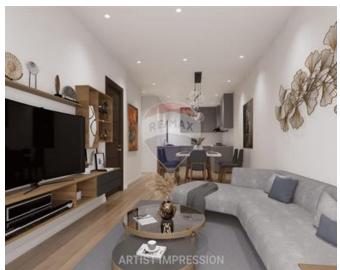

# Penthouse - For Sale - Paola

Penthouse in Paola, currently under construction with completion set for mid-2026. Boasting a bright and spacious open-plan layout, 2 bedrooms including a master with en suite, and a spacious front terrace. Take advantage of the roof garden and a small pool, perfect for entertaining. The finished property will feature a lift, double-glazed windows, and high-quality finishings in facade and common areas. Situated in a peaceful neighbourhood near the city centre and various amenities. A modern and convenient living space awaiting its future owners. Property is freehold and will be sold finished excluding bathrooms and doors. Contact your agent for further information

## Rooms

- Kitchen/Living/Dining : 4 x 4.3 m (17.2 m2)
- Double Bedroom : 4 x 4 m (16 m2)
- Double Bedroom : 4 x 4 m (16 m2)
- Bathroom : 3 x 3 m (9 m2)
- Laundry : 3 x 2 m (6 m2)
- Open Space : 5 x 6 m (30 m2)