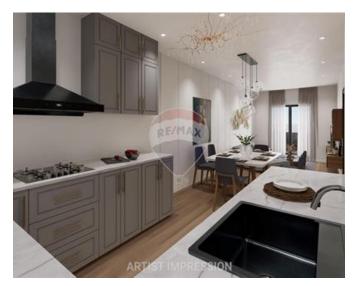

# Penthouse - For Sale - Paola

Penthouse in Paola, currently under construction with completion set for mid-2026. Boasting a bright and spacious open-plan layout, 2 bedrooms including a master with en suite, and a spacious front terrace. Take advantage of the roof garden and a small pool, perfect for entertaining. The finished property will feature a lift, double-glazed windows, and high-quality finishings in facade and common areas. Situated in a peaceful neighbourhood near the city centre and various amenities. A modern and convenient living space awaiting its future owners. Property is freehold and will be sold finished excluding bathrooms and doors. Contact your agent for further information

## Rooms

- Kitchen/Living/Dining : 4 x 4.3 m (17.2 m2)
- Double Bedroom : 4 x 4 m (16 m2)
- Double Bedroom : 4 x 4 m (16 m2)
- Bathroom : 3 x 3 m (9 m2)
- Laundry : 3 x 2 m (6 m2)
- Open Space : 5 x 6 m (30 m2)