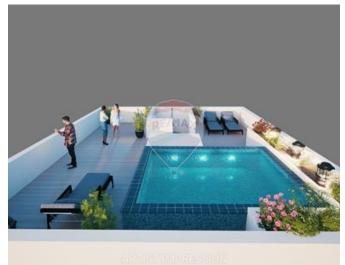

# Penthouse - For Sale - Paola

Penthouse in Paola, currently under construction with completion set for mid-2026. Boasting a bright and spacious open-plan layout, 2 bedrooms including a master with en suite, and a spacious front terrace. Take advantage of the roof garden and a small pool, perfect for entertaining. The finished property will feature a lift, double-glazed windows, and high-quality finishings in facade and common areas. Situated in a peaceful neighbourhood near the city centre and various amenities. A modern and convenient living space awaiting its future owners. Property is freehold and will be sold finished excluding bathrooms and doors. Contact your agent for further information