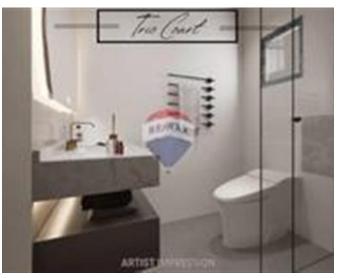

## Rooms

- Kitchen/Living/Dining : 3 x 3 m (9 m2)
- Double Bedroom : 4 x 4 m (16 m2)
- Bathroom : 3 x 3 m (9 m2)