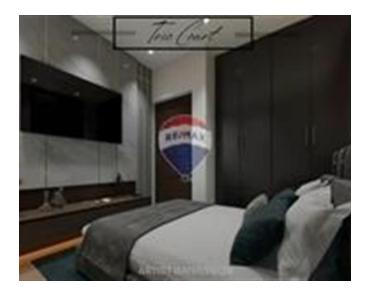

## Rooms

- Kitchen/Living/Dining : 3 x 3 m (9 m2)
- Double Bedroom : 4 x 4 m (16 m2)
- Bathroom : 3 x 3 m (9 m2)