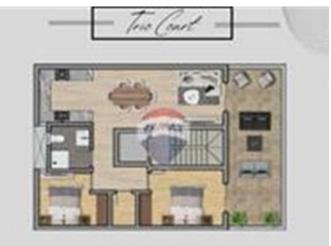

## Rooms

- Kitchen/Living/Dining : 3 x 3 m (9 m2)
- Double Bedroom : 4 x 4 m (16 m2)
- Bathroom : 3 x 3 m (9 m2)

## Gallery

Typical Floor

Penthouse Floor

Sean Ellul Sullivan RE/MAX Crown - Sliema

M: 99139218 E: sean@remaxcrown.com T: 21342410

**RE/MAX Crown - Sliema** 165, 166, 169, Tower Road, Sliema, Malta