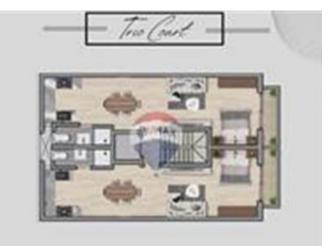

## Rooms

- Kitchen/Living/Dining : 3 x 3 m (9 m2)
- Double Bedroom : 4 x 4 m (16 m2)
- Bathroom : 3 x 3 m (9 m2)

## Gallery

Typical Floor

Penthouse Floor

Sean Ellul Sullivan RE/MAX Crown - Sliema

M: 99139218 E: sean@remaxcrown.com T: 21342410

**RE/MAX Crown - Sliema** 165, 166, 169, Tower Road, Sliema, Malta