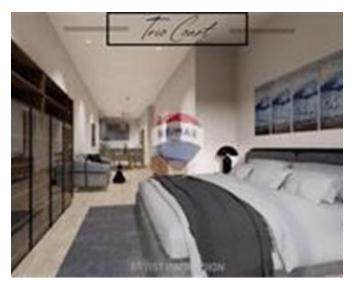

## Rooms

- Kitchen/Living/Dining : 3 x 3 m (9 m2)
- Double Bedroom : 4 x 4 m (16 m2)
- Bathroom : 3 x 3 m (9 m2)