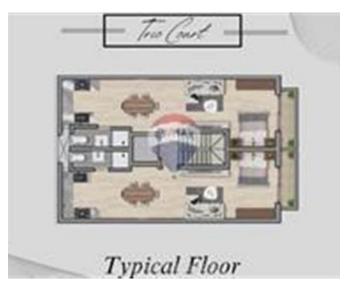

## **Apartment - For Sale - Paola**

PAOLA- This apartment is part of a new block scheduled for completion by 2026. The property features an open-plan kitchen, living, and dining area, a main bathroom, and a one double bedroom with a balcony. This property is being sold finished excluding bathrooms and doors, with facade and common parts ready. The location of the block is very central and its surrounded by all amenities. Property is freehold

### Rooms

Kitchen/Living/Dining: 3 x 3 m (9 m2)

Double Bedroom : 4 x 4 m (16 m2)

Bathroom: 3 x 3 m (9 m2)