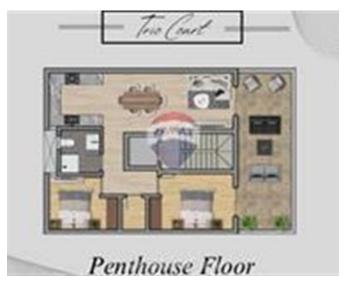

## **Apartment - For Sale - Paola**

PAOLA- This apartment is part of a new block scheduled for completion by 2026. The property features an open-plan kitchen, living, and dining area, a main bathroom, and a one double bedroom with a balcony. This property is being sold finished excluding bathrooms and doors, with facade and common parts ready. The location of the block is very central and its surrounded by all amenities. Property is freehold

### Rooms

Kitchen/Living/Dining: 3 x 3 m (9 m2)

Double Bedroom : 4 x 4 m (16 m2)

Bathroom: 3 x 3 m (9 m2)