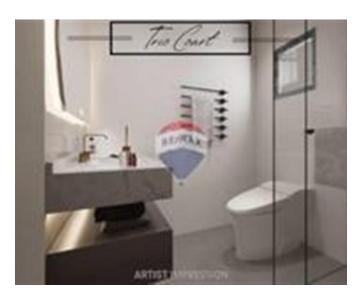

## **Apartment - For Sale - Paola**

PAOLA- This apartment is part of a new block scheduled for completion by 2026. The property features an open-plan kitchen, living, and dining area, a main bathroom, and a one double bedroom with a balcony. This property is being sold finished excluding bathrooms and doors, with facade and common parts ready. The location of the block is very central and its surrounded by all amenities. Property is freehold

### Rooms

Kitchen/Living/Dining: 3 x 3 m (9 m2)

Double Bedroom : 4 x 4 m (16 m2)

Bathroom: 3 x 3 m (9 m2)