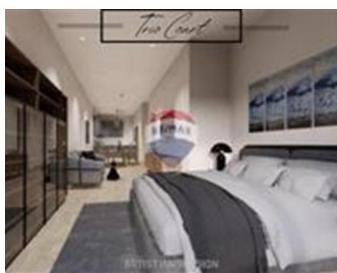

## **Apartment - For Sale - Paola**

PAOLA- This apartment is part of a new block scheduled for completion by 2026. The property features an open-plan kitchen, living, and dining area, a main bathroom, and a one double bedroom with a balcony. This property is being sold finished excluding bathrooms and doors, with facade and common parts ready. The location of the block is very central and its surrounded by all amenities. Property is freehold

### Rooms

Kitchen/Living/Dining: 3 x 3 m (9 m2)

Double Bedroom : 4 x 4 m (16 m2)

Bathroom: 3 x 3 m (9 m2)