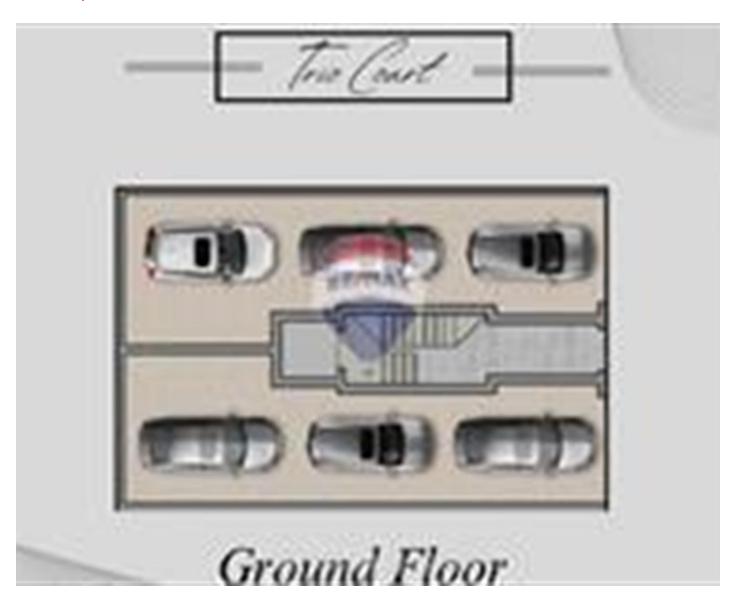

## **Apartment - For Sale - Paola**

PAOLA- This apartment is part of a new block scheduled for completion by 2026. The property features an open-plan kitchen, living, and dining area, a main bathroom, and a one double bedroom with a balcony. This property is being sold finished excluding bathrooms and doors, with facade and common parts ready. The location of the block is very central and its surrounded by all amenities. Property is freehold