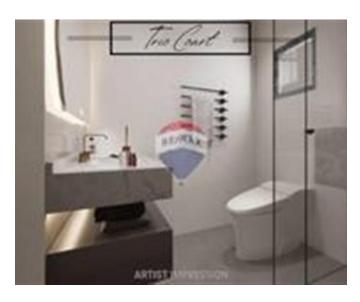

#### Rooms

Kitchen/Living/Dining: 3 x 3 m (9 m2)

✓ Double Bedroom : 4 x 4 m (16 m2)

Bathroom: 3 x 3 m (9 m2)