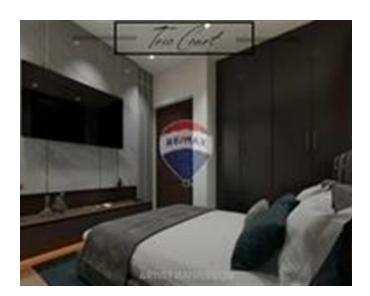

#### Rooms

Kitchen/Living/Dining: 3 x 3 m (9 m2)

✓ Double Bedroom : 4 x 4 m (16 m2)

Bathroom: 3 x 3 m (9 m2)