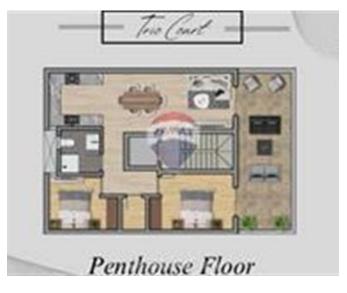

#### Rooms

Kitchen/Living/Dining: 3 x 3 m (9 m2)

✓ Double Bedroom : 4 x 4 m (16 m2)

Bathroom: 3 x 3 m (9 m2)