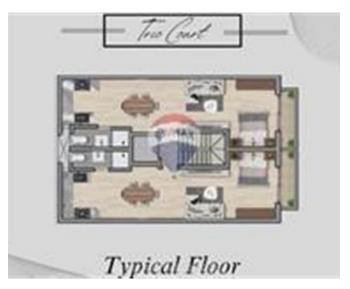

#### Rooms

Kitchen/Living/Dining: 3 x 3 m (9 m2)

✓ Double Bedroom : 4 x 4 m (16 m2)

Bathroom: 3 x 3 m (9 m2)

# **Gallery**

**Sean Ellul Sullivan** RE/MAX Crown - Sliema

M: 99139218

E: sean@remaxcrown.com

T: 21342410