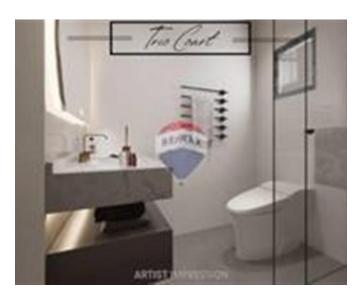

## **Apartment - For Sale - Paola**

Presenting a cozy 1-bedroom apartment in Paola. Currently on plan, this modern property features an open plan kitchen living dining area, main bathroom, and double glazed windows. Situated on a tranquil road near the village centre, offering comfort and convenience. Excludes bathrooms and doors, freehold. Ideal for those seeking a prime location with a stylish living space. For more information contact your preferred Estate Agent

#### Rooms

Kitchen/Living/Dining: 3 x 3 m (9 m2)

✓ Double Bedroom : 4 x 4 m (16 m2)

Bathroom: 3 x 3 m (9 m2)