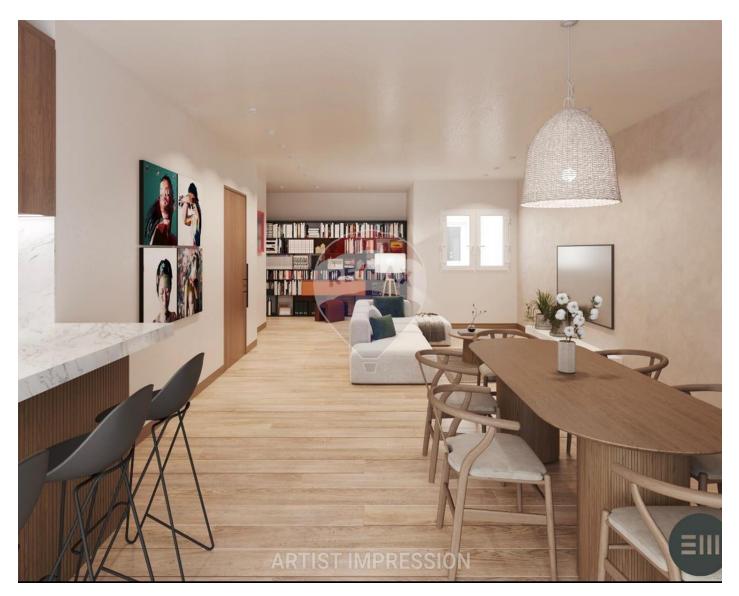

## **Apartment - For Sale - Birkirkara**

Step into modern living with this exquisite 3-bedroom apartment located in the most sought-after part of Birkirkara. Designed with both comfort and style in mind. The open-plan layout that seamlessly integrates the kitchen, living, and dining areas enhances the sense of space, making it perfect for everyday living and entertaining guests. A spacious terrace at the front of the apartment is ideal for entertaining and dining al fresco. The Master Bedroom features an ensuite shower room for a touch of luxury and privacy and a private back balcony. The second bedroom also comes with an ensuite shower room, providing convenience and comfort. Whilst the third Bedroom is a versatile space that can serve as a guest room, office, or additional bedroom. A main bathroom and a Box Room offers additional storage space, keeping your home organized and tidy. Apartments are being sold in shell form. If you have any specific questions or need further information about this property. For more information contact your RE/MAX Estate agent

#### Rooms

- Kitchen/Living/Dining : 8.6 x 6.3 m (54.18 m2)
- Double Bedroom : 3.9 x 4.7 m (15.6 m2)
- Bathroom : 2.9 x 1.85 m (5.37 m2)
- Double Bedroom : 3.45 x 3.5 m (12.08 m2)
- Bathroom Ensuite : 2.75 x 0.93 m (2.56 m2)
- Double Bedroom : 3.3 x 3.4 m (11.22 m2)