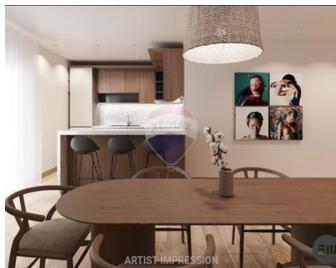

## **Apartment - For Sale - Birkirkara**

Step into modern living with this exquisite 3-bedroom apartment located in the most sought-after part of Birkirkara. Designed with both comfort and style in mind. The open-plan layout that seamlessly integrates the kitchen, living, and dining areas enhances the sense of space, making it perfect for everyday living and entertaining guests. A spacious terrace at the front of the apartment is ideal for entertaining and dining al fresco. The Master Bedroom features an ensuite shower room for a touch of luxury and privacy and a private back balcony. The second bedroom also comes with an ensuite shower room, providing convenience and comfort. Whilst the third Bedroom is a versatile space that can serve as a guest room, office, or additional bedroom. A main bathroom and a Box Room offers additional storage space, keeping your home organized and tidy. Apartments are being sold in shell form. If you have any specific questions or need further information about this property. For more information contact your RE/MAX Estate agent

#### Rooms

- Kitchen/Living/Dining : 8.6 x 6.3 m (54.18 m2)
- Double Bedroom : 3.9 x 4.7 m (15.6 m2)
- Bathroom : 2.9 x 1.85 m (5.37 m2)
- Double Bedroom : 3.45 x 3.5 m (12.08 m2)
- Bathroom Ensuite : 2.75 x 0.93 m (2.56 m2)
- Double Bedroom : 3.3 x 3.4 m (11.22 m2)