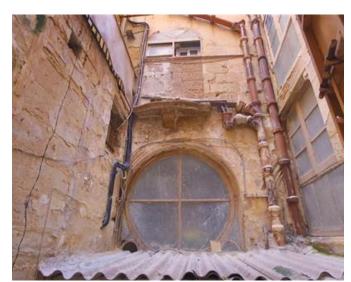

### Palazzino - For Sale - Valletta

VALLETTA - Grand Palazzino, perfectly located on one of Valletta"s prominent streets, in the vicinity of St John"s Co-Cathedral. Property enjoys a wide facade, a central courtyard, and is spread over four floors. At roof level, one enjoys spectacular views of the Grand Harbour and the bastioned Three Cities, once restored would transform into a wonderful, magical roof terrace. Possibility of developing further floors. In need of refurbishment. Excellent Investment!

#### **Features**

- Entrance Hall
- Skirting
- Air Space
- Roof Terrace

- Fire Place Heating
- Court Yard
- Balcony