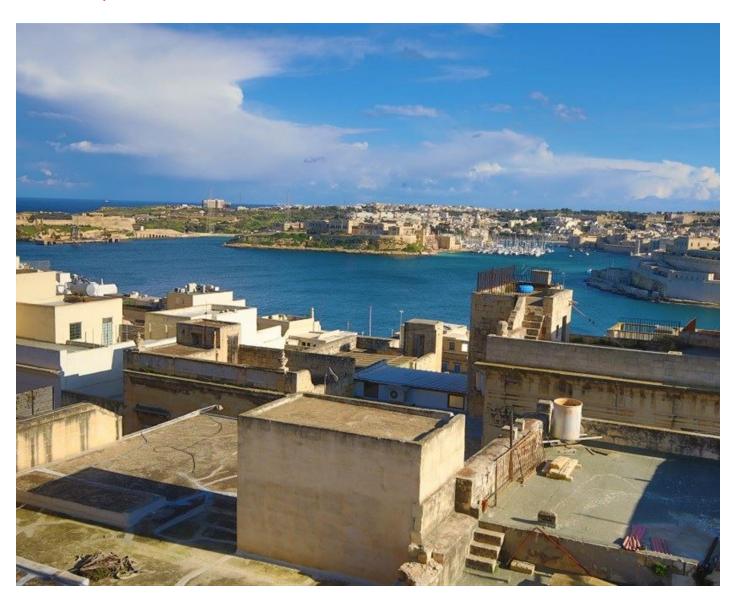

### Palazzino - For Sale - Valletta

VALLETTA - Grand Palazzino, perfectly located on one of Valletta"s prominent streets, in the vicinity of St John"s Co-Cathedral. Property enjoys a wide facade, a central courtyard, and is spread over four floors. At roof level, one enjoys spectacular views of the Grand Harbour and the bastioned Three Cities, once restored would transform into a wonderful, magical roof terrace. Possibility of developing further floors. In need of refurbishment. Excellent Investment!