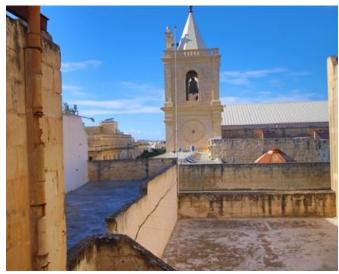

### Palazzino - For Sale - Valletta

VALLETTA - Grand Palazzino, perfectly located on one of Valletta"s prominent streets, in the vicinity of St John"s Co-Cathedral. Property enjoys a wide facade, a central courtyard, and is spread over four floors. At roof level, one enjoys spectacular views of the Grand Harbour and the bastioned Three Cities, once restored would transform into a wonderful, magical roof terrace. Possibility of developing further floors. In need of refurbishment. Excellent Investment!

#### **Features**

- Entrance Hall
- Skirting
- Air Space
- Roof Terrace

- Fire Place Heating
- Court Yard
- Balcony