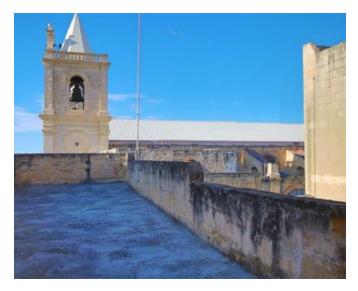

### Palazzino - For Sale - Valletta

VALLETTA - Grand Palazzino, perfectly located on one of Valletta"s prominent streets, in the vicinity of St John"s Co-Cathedral. Property enjoys a wide facade, a central courtyard, and is spread over four floors. At roof level, one enjoys spectacular views of the Grand Harbour and the bastioned Three Cities, once restored would transform into a wonderful, magical roof terrace. Possibility of developing further floors. In need of refurbishment. Excellent Investment!

#### **Features**

- Entrance Hall
- Skirting
- Air Space
- Roof Terrace

- Fire Place Heating
- Court Yard
- Balcony