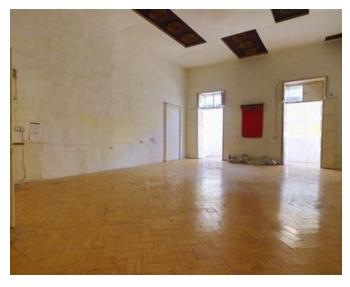

### Palazzino - For Sale - Valletta

VALLETTA - Grand Palazzino, perfectly located on one of Valletta"s prominent streets, in the vicinity of St John"s Co-Cathedral. Property enjoys a wide facade, a central courtyard, and is spread over four floors. At roof level, one enjoys spectacular views of the Grand Harbour and the bastioned Three Cities, once restored would transform into a wonderful, magical roof terrace. Possibility of developing further floors. In need of refurbishment. Excellent Investment!

#### **Features**

- Entrance Hall
- Skirting
- Air Space
- Roof Terrace

- Fire Place Heating
- Court Yard
- Balcony

#### Rooms

Open Space : 8 x 14 m (112 m2)

✓ Double Bedroom : 5.5 x 4 m (22 m2)

✓ Hallway: 7.5 x 2.2 m (16.5 m2)

Double Bedroom : 4.8 x 4.6 m (22.08 m2)