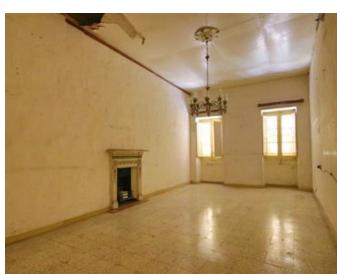

### Palazzino - For Sale - Valletta

VALLETTA - Grand Palazzino, perfectly located on one of Valletta"s prominent streets, in the vicinity of St John"s Co-Cathedral. Property enjoys a wide facade, a central courtyard, and is spread over four floors. At roof level, one enjoys spectacular views of the Grand Harbour and the bastioned Three Cities, once restored would transform into a wonderful, magical roof terrace. Possibility of developing further floors. In need of refurbishment. Excellent Investment!

#### **Features**

- Entrance Hall
- Skirting
- Air Space
- Roof Terrace

- Fire Place Heating
- Court Yard
- Balcony

#### Rooms

Open Space : 8 x 14 m (112 m2)

✓ Double Bedroom : 5.5 x 4 m (22 m2)

✓ Hallway: 7.5 x 2.2 m (16.5 m2)

Double Bedroom : 4.8 x 4.6 m (22.08 m2)