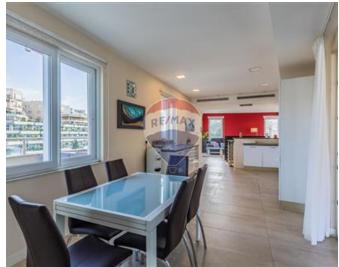

# Penthouse Duplex - For Sale - St Julian's

ST JULIAN'S – SOLE AGENTS - One of a kind semi-detached duplex penthouse enjoying amazing sea views from it's large terrace, lots of natural light, and a great location. This penthouse is situated right at the centre of the Spinola Bay activity with a location which offers everything – sea front walks and swimming, restaurants, entertainment, shopping and more. The penthouse enjoys three bedrooms downstairs, some enjoying their private terrace or balcony and an ensuite shower room, a study area and a main bathroom. Upstairs one find a large open plans living, kitchen and dining room, a spare toilet with a washing machine, a large porch accommodating extra seating and a large terrace overlooking the bay ideal for sunbathing, entertainment and al fresco dinners. The penthouse comes fully furnished including a 60 inch TV, air-conditioning throughout, outside furniture in the terraces, and much more. An optional 3 car garage is available metres away. This is an ideal residence or investment for the discerned investor. Not to be missed. Contact agent for immediate viewing.

### Rooms

- ✓ Kitchen/Living/Dining: 18 x 6 m (108 m2)
- ✓ Double Bedroom : 6 x 4 m (24 m2)
- ✓ Shower Ensuite : 2 x 4 m (8 m2)
- ✓ Double Bedroom : 5 x 4 m (20 m2)
- ✓ Double Bedroom : 5 x 5 m (25 m2)
- ✓ Bathroom : 2 x 4 m (8 m2)
- Open Space : 11 x 3 m (33 m2)
- ✓ Open Space : 7 x 6 m (42 m2)
- ✓ Open Space : 5 x 4 m (20 m2)
- Open Space : 6 x 4 m (24 m2)
- Open Space : 6 x 4 m (24 m2)