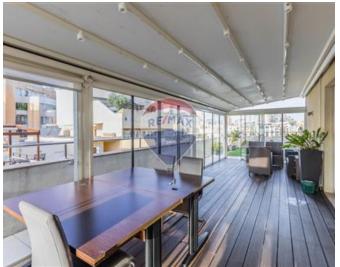

# Penthouse Duplex - For Sale - St Julian's

ST JULIAN'S – SOLE AGENTS - One of a kind semi-detached duplex penthouse enjoying amazing sea views from it's large terrace, lots of natural light, and a great location. This penthouse is situated right at the centre of the Spinola Bay activity with a location which offers everything – sea front walks and swimming, restaurants, entertainment, shopping and more. The penthouse enjoys three bedrooms downstairs, some enjoying their private terrace or balcony and an ensuite shower room, a study area and a main bathroom. Upstairs one find a large open plans living, kitchen and dining room, a spare toilet with a washing machine, a large porch accommodating extra seating and a large terrace overlooking the bay ideal for sunbathing, entertainment and al fresco dinners. The penthouse comes fully furnished including a 60 inch TV, air-conditioning throughout, outside furniture in the terraces, and much more. An optional 3 car garage is available metres away. This is an ideal residence or investment for the discerned investor. Not to be missed. Contact agent for immediate viewing.