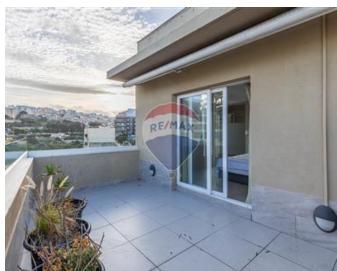

# Penthouse Duplex - For Sale - St Julian's

ST JULIAN'S – SOLE AGENTS - One of a kind semi-detached duplex penthouse enjoying amazing sea views from it's large terrace, lots of natural light, and a great location. This penthouse is situated right at the centre of the Spinola Bay activity with a location which offers everything – sea front walks and swimming, restaurants, entertainment, shopping and more. The penthouse enjoys three bedrooms downstairs, some enjoying their private terrace or balcony and an ensuite shower room, a study area and a main bathroom. Upstairs one find a large open plans living, kitchen and dining room, a spare toilet with a washing machine, a large porch accommodating extra seating and a large terrace overlooking the bay ideal for sunbathing, entertainment and al fresco dinners. The penthouse comes fully furnished including a 60 inch TV, air-conditioning throughout, outside furniture in the terraces, and much more. An optional 3 car garage is available metres away. This is an ideal residence or investment for the discerned investor. Not to be missed. Contact agent for immediate viewing.

### Rooms

- ✓ Kitchen/Living/Dining: 18 x 6 m (108 m2)
- ✓ Double Bedroom : 6 x 4 m (24 m2)
- ✓ Shower Ensuite : 2 x 4 m (8 m2)
- ✓ Double Bedroom : 5 x 4 m (20 m2)
- ✓ Double Bedroom : 5 x 5 m (25 m2)
- ✓ Bathroom : 2 x 4 m (8 m2)
- Open Space : 11 x 3 m (33 m2)
- ✓ Open Space : 7 x 6 m (42 m2)
- ✓ Open Space : 5 x 4 m (20 m2)
- Open Space : 6 x 4 m (24 m2)
- Open Space : 6 x 4 m (24 m2)