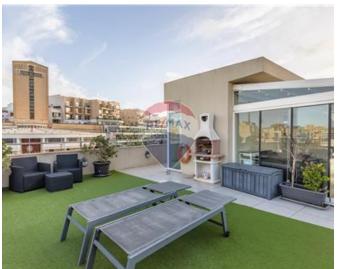

# Penthouse Duplex - For Sale - St Julian's

ST JULIAN'S – SOLE AGENTS - One of a kind semi-detached duplex penthouse enjoying amazing sea views from it's large terrace, lots of natural light, and a great location. This penthouse is situated right at the centre of the Spinola Bay activity with a location which offers everything – sea front walks and swimming, restaurants, entertainment, shopping and more. The penthouse enjoys three bedrooms downstairs, some enjoying their private terrace or balcony and an ensuite shower room, a study area and a main bathroom. Upstairs one find a large open plans living, kitchen and dining room, a spare toilet with a washing machine, a large porch accommodating extra seating and a large terrace overlooking the bay ideal for sunbathing, entertainment and al fresco dinners. The penthouse comes fully furnished including a 60 inch TV, air-conditioning throughout, outside furniture in the terraces, and much more. An optional 3 car garage is available metres away. This is an ideal residence or investment for the discerned investor. Not to be missed. Contact agent for immediate viewing.