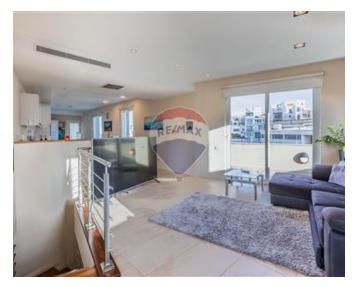

# Penthouse Duplex - For Sale - St Julian's

ST JULIAN'S – SOLE AGENTS - One of a kind semi-detached duplex penthouse enjoying amazing sea views from it's large terrace, lots of natural light, and a great location. This penthouse is situated right at the centre of the Spinola Bay activity with a location which offers everything – sea front walks and swimming, restaurants, entertainment, shopping and more. The penthouse enjoys three bedrooms downstairs, some enjoying their private terrace or balcony and an ensuite shower room, a study area and a main bathroom. Upstairs one find a large open plans living, kitchen and dining room, a spare toilet with a washing machine, a large porch accommodating extra seating and a large terrace overlooking the bay ideal for sunbathing, entertainment and al fresco dinners. The penthouse comes fully furnished including a 60 inch TV, air-conditioning throughout, outside furniture in the terraces, and much more. An optional 3 car garage is available metres away. This is an ideal residence or investment for the discerned investor. Not to be missed. Contact agent for immediate viewing.

### Rooms

- ✓ Kitchen/Living/Dining: 18 x 6 m (108 m2)
- ✓ Double Bedroom : 6 x 4 m (24 m2)
- ✓ Shower Ensuite : 2 x 4 m (8 m2)
- ✓ Double Bedroom : 5 x 4 m (20 m2)
- ✓ Double Bedroom : 5 x 5 m (25 m2)
- ✓ Bathroom : 2 x 4 m (8 m2)
- Open Space : 11 x 3 m (33 m2)
- ✓ Open Space : 7 x 6 m (42 m2)
- ✓ Open Space : 5 x 4 m (20 m2)
- Open Space : 6 x 4 m (24 m2)
- Open Space : 6 x 4 m (24 m2)