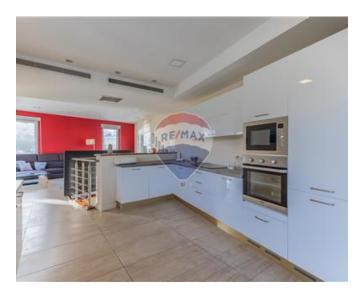

# Penthouse Duplex - For Sale - St Julian's

ST JULIAN'S – SOLE AGENTS - One of a kind semi-detached duplex penthouse enjoying amazing sea views from it's large terrace, lots of natural light, and a great location. This penthouse is situated right at the centre of the Spinola Bay activity with a location which offers everything – sea front walks and swimming, restaurants, entertainment, shopping and more. The penthouse enjoys three bedrooms downstairs, some enjoying their private terrace or balcony and an ensuite shower room, a study area and a main bathroom. Upstairs one find a large open plans living, kitchen and dining room, a spare toilet with a washing machine, a large porch accommodating extra seating and a large terrace overlooking the bay ideal for sunbathing, entertainment and al fresco dinners. The penthouse comes fully furnished including a 60 inch TV, air-conditioning throughout, outside furniture in the terraces, and much more. An optional 3 car garage is available metres away. This is an ideal residence or investment for the discerned investor. Not to be missed. Contact agent for immediate viewing.

### Rooms

- ✓ Kitchen/Living/Dining: 18 x 6 m (108 m2)
- ✓ Double Bedroom : 6 x 4 m (24 m2)
- ✓ Shower Ensuite : 2 x 4 m (8 m2)
- ✓ Double Bedroom : 5 x 4 m (20 m2)
- ✓ Double Bedroom : 5 x 5 m (25 m2)
- ✓ Bathroom : 2 x 4 m (8 m2)
- Open Space : 11 x 3 m (33 m2)
- ✓ Open Space : 7 x 6 m (42 m2)
- ✓ Open Space : 5 x 4 m (20 m2)
- Open Space : 6 x 4 m (24 m2)
- Open Space : 6 x 4 m (24 m2)