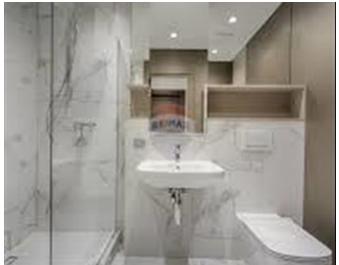

## **Penthouse - For Sale - Pieta**

G`MANGIA - New on the market comes this elegant block of apartments and penthouse, situated in a prime area yet close to all amenities. The penthouse has an internal area of 91sqm and 29 sqm outdoor area. The layout consists of a welcoming and spacious open plan, to the back of the property one finds two spacious Double Bedrooms one having an ensuite a spacious guest bathroom and a front wide terrace ideal for entertaining. Property will be sold highly finished including internal doors and bathrooms, with all common parts ready including the lift. Completion date is July 2026.

## Rooms

- Open Space : 5.83 x 6 m (34.98 m2)
- Bathroom : 1.5 x 2 m (3 m2)
- Double Bedroom : 4 x 3.5 m (14 m2)
- Double Bedroom : 4.57 x 3.5 m (16 m2)
- Open Space : 1.5 x 2.5 m (3.75 m2)

- ✓ Video Hall Porter
- Double Glazed
- Balcony