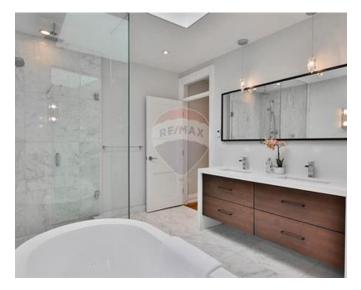

## **Penthouse - For Sale - Pieta**

G`MANGIA - New on the market comes this elegant block of apartments and penthouse, situated in a prime area yet close to all amenities. The penthouse has an internal area of 91sqm and 29 sqm outdoor area. The layout consists of a welcoming and spacious open plan, to the back of the property one finds two spacious Double Bedrooms one having an ensuite a spacious guest bathroom and a front wide terrace ideal for entertaining. Property will be sold highly finished including internal doors and bathrooms, with all common parts ready including the lift. Completion date is July 2026.

## Rooms

- Open Space : 5.83 x 6 m (34.98 m2)
- Bathroom : 1.5 x 2 m (3 m2)
- Double Bedroom : 4 x 3.5 m (14 m2)
- Double Bedroom : 4.57 x 3.5 m (16 m2)
- Open Space : 1.5 x 2.5 m (3.75 m2)

- ✓ Video Hall Porter
- Double Glazed
- Balcony