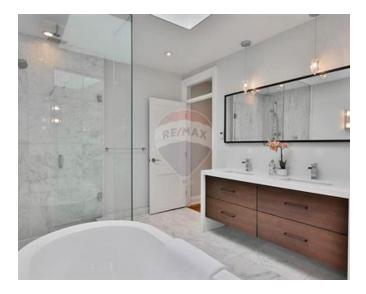

## **Penthouse - For Sale - Pieta**

G`MANGIA - New on the market comes this elegant block of apartments and penthouse, situated in a prime area yet close to all amenities. The penthouse has an internal area of 91sqm and 29 sqm outdoor area. The layout consists of a welcoming and spacious open plan, to the back of the property one finds two spacious Double Bedrooms one having an ensuite a spacious guest bathroom and a front wide terrace ideal for entertaining. Property will be sold highly finished including internal doors and bathrooms, with all common parts ready including the lift. Completion date is July 2026.

## Rooms

- Open Space : 5.83 x 6 m (34.98 m2)
- Bathroom : 1.5 x 2 m (3 m2)
- Double Bedroom : 4 x 3.5 m (14 m2)
- Double Bedroom : 4.57 x 3.5 m (16 m2)
- Open Space : 1.5 x 2.5 m (3.75 m2)

- ✓ Video Hall Porter
- Double Glazed
- Balcony