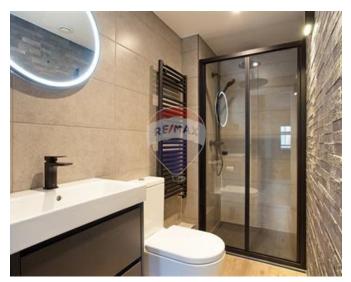

## **Penthouse - For Sale - Pieta**

G`MANGIA - New on the market comes this elegant block of apartments and penthouse, situated in a prime area yet close to all amenities. The penthouse has an internal area of 91sqm and 29 sqm outdoor area. The layout consists of a welcoming and spacious open plan, to the back of the property one finds two spacious Double Bedrooms one having an ensuite a spacious guest bathroom and a front wide terrace ideal for entertaining. Property will be sold highly finished including internal doors and bathrooms, with all common parts ready including the lift. Completion date is July 2026.

## Rooms

- Open Space : 5.83 x 6 m (34.98 m2)
- Bathroom : 1.5 x 2 m (3 m2)
- Double Bedroom : 4 x 3.5 m (14 m2)
- Double Bedroom : 4.57 x 3.5 m (16 m2)
- Open Space : 1.5 x 2.5 m (3.75 m2)

- ✓ Video Hall Porter
- Double Glazed
- Balcony