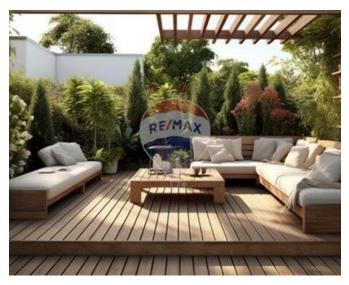

## **Penthouse - For Sale - Pieta**

G`MANGIA - New on the market comes this elegant block of apartments and penthouse, situated in a prime area yet close to all amenities. The penthouse has an internal area of 91sqm and 29 sqm outdoor area. The layout consists of a welcoming and spacious open plan, to the back of the property one finds two spacious Double Bedrooms one having an ensuite a spacious guest bathroom and a front wide terrace ideal for entertaining. Property will be sold highly finished including internal doors and bathrooms, with all common parts ready including the lift. Completion date is July 2026.

#### **Features**

- Ceramic Floor
- Skirting
- Terrace