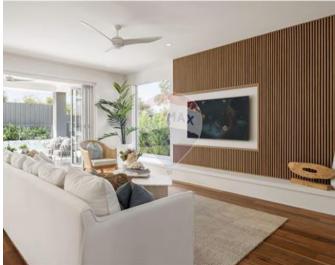

## **Penthouse - For Sale - Pieta**

G`MANGIA - New on the market comes this elegant block of apartments and penthouse, situated in a prime area yet close to all amenities. The penthouse has an internal area of 91sqm and 29 sqm outdoor area. The layout consists of a welcoming and spacious open plan, to the back of the property one finds two spacious Double Bedrooms one having an ensuite a spacious guest bathroom and a front wide terrace ideal for entertaining. Property will be sold highly finished including internal doors and bathrooms, with all common parts ready including the lift. Completion date is July 2026.

## Rooms

- Open Space : 5.83 x 6 m (34.98 m2)
- Bathroom : 1.5 x 2 m (3 m2)
- Double Bedroom : 4 x 3.5 m (14 m2)
- Double Bedroom : 4.57 x 3.5 m (16 m2)
- Open Space : 1.5 x 2.5 m (3.75 m2)

- ✓ Video Hall Porter
- Double Glazed
- Balcony