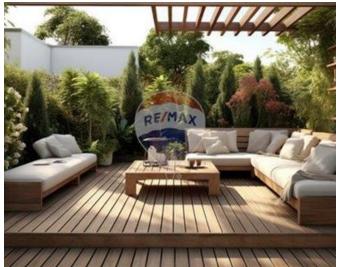

## **Apartment - For Sale - Pieta**

G`MANGIA - New on the market comes this elegant block of apartments and penthouse, situated in a prime area yet close to all amenities. The circa 61sqm layout consists of an open plan, spacious Double Bedrooms, 1 Bathroom and a front wide Balcony. Property will be sold highly finished including internal doors and bathrooms, with all common parts ready including the lift. Completion date is July 2026.

### **Features**

- Ceramic Floor
- Skirting
- Balcony

- Video Hall Porter
- Double Glazed