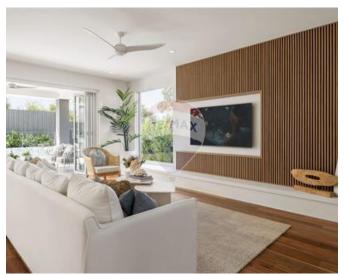

## **Apartment - For Sale - Pieta**

G`MANGIA - New on the market comes this elegant block of apartments and penthouse, situated in a prime area yet close to all amenities. The circa 61sqm layout consists of an open plan, spacious Double Bedrooms, 1 Bathroom and a front wide Balcony. Property will be sold highly finished including internal doors and bathrooms, with all common parts ready including the lift. Completion date is July 2026.

#### Rooms

Open Space : 7.85 x 3.5 m (27.47 m2)

✓ Bathroom : 1.5 x 3 m (4.5 m2)

✓ Double Bedroom : 4 x 4 m (16 m2)

Open Space : 3 x 1 m (3 m2)