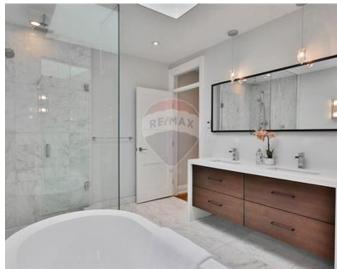

## **Apartment - For Sale - Pieta**

G`MANGIA - New on the market comes this elegant block of apartments and penthouse, situated in a prime area yet close to all amenities. The circa 61sqm layout consists of an open plan, spacious Double Bedrooms, 1 Bathroom and a front wide Balcony. Property will be sold highly finished including internal doors and bathrooms, with all common parts ready including the lift. Completion date is July 2026.

#### Rooms

Open Space : 7.85 x 3.5 m (27.47 m2)

✓ Bathroom : 1.5 x 3 m (4.5 m2)

✓ Double Bedroom : 4 x 4 m (16 m2)

Open Space : 3 x 1 m (3 m2)