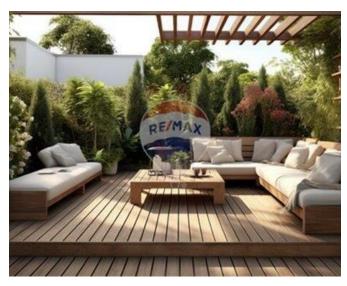

## **Apartment - For Sale - Pieta**

G`MANGIA - New on the market comes this elegant block of apartments and penthouse, situated in a prime area yet close to all amenities. The circa 61sqm layout consists of an open plan, spacious Double Bedrooms, 1 Bathroom and a front wide Balcony. Property will be sold highly finished including internal doors and bathrooms, with all common parts ready including the lift. Completion date is July 2026.

#### **Features**

- Ceramic Floor
- Skirting
- Balcony