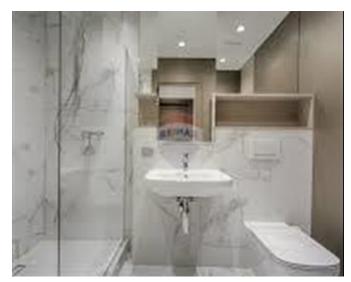

### Rooms

- Open Space : 7.85 x 3.5 m (27.47 m2)
- Bathroom : 1.5 x 3 m (4.5 m2)
- Double Bedroom : 4 x 4 m (16 m2)
- Open Space : 3 x 1 m (3 m2)

- ✓ Video Hall Porter
- Double Glazed

Pierre Borg RE/MAX Crown - Sliema