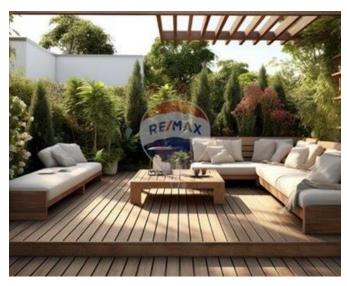

athrooms: 1

Reference No: 240091040-579



<sup>1</sup> Floor Area (m<sup>2</sup>) : **61** 

Bedrooms: 1

## **Apartment - For Sale - Pieta**

G`MANGIA - New on the market comes this elegant block of apartments and penthouse, situated in a prime area yet close to all amenities. The circa 61sqm layout consists of an open plan, spacious Double Bedrooms, 1 Bathroom and a front wide Balcony. Property will be sold highly finished including internal doors and bathrooms, with all common parts ready including the lift. Completion date is July 2026.

#### **Features**

- Ceramic Floor
- Skirting
- Balcony

### Rooms

- Open Space : 7.85 x 3.5 m (27.47 m2)
- Bathroom : 1.5 x 3 m (4.5 m2)
- Double Bedroom : 4 x 4 m (16 m2)
- Open Space : 3 x 1 m (3 m2)

- ✓ Video Hall Porter
- Double Glazed

















Pierre Borg RE/MAX Crown - Sliema

M: 99499337 E: pierre@remaxcrown.com T: 21342410

**RE/MAX Crown - Sliema** 165, 166, 169, Tower Road, Sliema, Malta