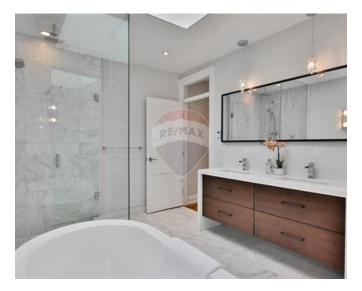

## **Apartment - For Sale - Pieta**

G`MANGIA - New on the market comes this elegant block of apartments and penthouse, situated in a prime area yet close to all amenities. The circa 61sqm layout consists of an open plan, spacious Double Bedrooms, 1 Bathroom and a front wide Balcony. Property will be sold highly finished including internal doors and bathrooms, with all common parts ready including the lift. Completion date is July 2026.

### Rooms

- Open Space : 7.85 x 3.5 m (27.47 m2)
- Bathroom : 1.5 x 3 m (4.5 m2)
- Double Bedroom : 4 x 4 m (16 m2)
- Open Space : 3 x 1 m (3 m2)

- ✓ Video Hall Porter
- Double Glazed

Pierre Borg RE/MAX Crown - Sliema