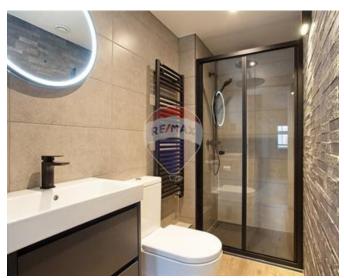

### Rooms

- Open Space : 7.85 x 3.5 m (27.47 m2)
- Bathroom : 1.5 x 3 m (4.5 m2)
- Double Bedroom : 4 x 4 m (16 m2)
- Open Space : 3 x 1 m (3 m2)

- ✓ Video Hall Porter
- Double Glazed

Pierre Borg RE/MAX Crown - Sliema