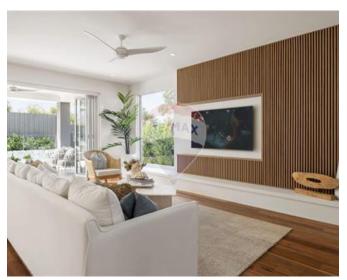

## **Apartment - For Sale - Pieta**

G`MANGIA - New on the market comes this elegant block of apartments and penthouse, situated in a prime area yet close to all amenities. The circa 61sqm layout consists of an open plan, spacious Double Bedrooms, 1 Bathroom and a front wide Balcony. Property will be sold highly finished including internal doors and bathrooms, with all common parts ready including the lift. Completion date is July 2026.

#### Rooms

Open Space : 7.85 x 3.5 m (27.47 m2)

✓ Bathroom : 1.5 x 3 m (4.5 m2)

Double Bedroom : 4 x 4 m (16 m2)

Open Space : 3 x 1 m (3 m2)