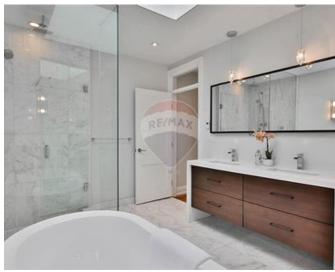

## **Apartment - For Sale - Pieta**

G`MANGIA - New on the market comes this elegant block of apartments and penthouse, situated in a prime area yet close to all amenities. The circa 61sqm layout consists of an open plan, spacious Double Bedrooms, 1 Bathroom and a front wide Balcony. Property will be sold highly finished including internal doors and bathrooms, with all common parts ready including the lift. Completion date is July 2026.

#### Rooms

Open Space : 7.85 x 3.5 m (27.47 m2)

✓ Bathroom : 1.5 x 3 m (4.5 m2)

Double Bedroom : 4 x 4 m (16 m2)

Open Space : 3 x 1 m (3 m2)