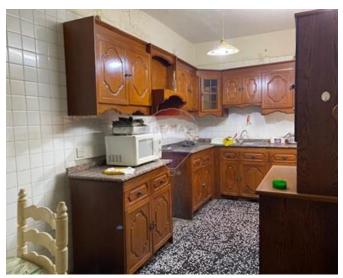

### Rooms

- Hall : 4.5 x 1.37 m (6.17 m2)
- Sitting : 4.5 x 2.75 m (12.38 m2)
- Dining : 4.5 x 3.5 m (15.75 m2)
- Kitchen : 2.2 x 5.3 m (11.66 m2)
- Guest Toilet : 2.2 x 2 m (4.4 m2)
- Single Bedroom : 5.5 x 2.75 m (15.13 m2)
- Single Bedroom : 5.5 x 2.75 m (15.13 m2)
- Double Bedroom : 4 x 2.75 m (11 m2)
- Bathroom : 2 x 3 m (6 m2)
- Bathroom : 2 x 3 m (6 m2)