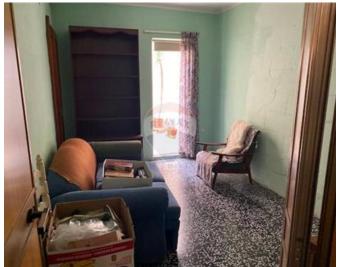

### Rooms

- Hall : 4.5 x 1.37 m (6.17 m2)
- Sitting : 4.5 x 2.75 m (12.38 m2)
- Dining : 4.5 x 3.5 m (15.75 m2)
- Kitchen : 2.2 x 5.3 m (11.66 m2)
- Guest Toilet : 2.2 x 2 m (4.4 m2)
- Single Bedroom : 5.5 x 2.75 m (15.13 m2)
- Single Bedroom : 5.5 x 2.75 m (15.13 m2)
- Double Bedroom : 4 x 2.75 m (11 m2)
- Bathroom : 2 x 3 m (6 m2)
- Bathroom : 2 x 3 m (6 m2)