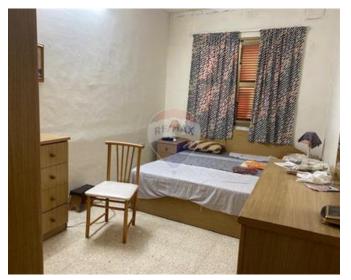

### Rooms

- Hall : 4.5 x 1.37 m (6.17 m2)
- Sitting : 4.5 x 2.75 m (12.38 m2)
- Dining : 4.5 x 3.5 m (15.75 m2)
- Kitchen : 2.2 x 5.3 m (11.66 m2)
- Guest Toilet : 2.2 x 2 m (4.4 m2)
- Single Bedroom : 5.5 x 2.75 m (15.13 m2)
- Single Bedroom : 5.5 x 2.75 m (15.13 m2)
- Double Bedroom : 4 x 2.75 m (11 m2)
- Bathroom : 2 x 3 m (6 m2)
- Bathroom : 2 x 3 m (6 m2)