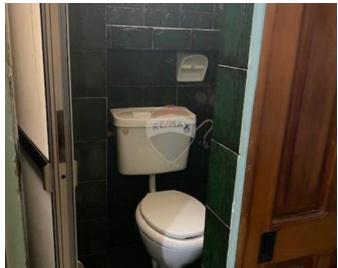

### Rooms

- Hall : 4.5 x 1.37 m (6.17 m2)
- Sitting : 4.5 x 2.75 m (12.38 m2)
- Dining : 4.5 x 3.5 m (15.75 m2)
- Kitchen : 2.2 x 5.3 m (11.66 m2)
- Guest Toilet : 2.2 x 2 m (4.4 m2)
- Single Bedroom : 5.5 x 2.75 m (15.13 m2)
- Single Bedroom : 5.5 x 2.75 m (15.13 m2)
- Double Bedroom : 4 x 2.75 m (11 m2)
- Bathroom : 2 x 3 m (6 m2)
- Bathroom : 2 x 3 m (6 m2)