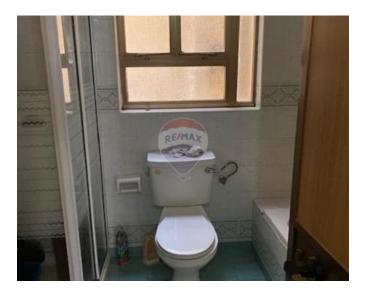

### Rooms

- Hall : 4.5 x 1.37 m (6.17 m2)
- Sitting : 4.5 x 2.75 m (12.38 m2)
- Dining : 4.5 x 3.5 m (15.75 m2)
- Kitchen : 2.2 x 5.3 m (11.66 m2)
- Guest Toilet : 2.2 x 2 m (4.4 m2)
- Single Bedroom : 5.5 x 2.75 m (15.13 m2)
- Single Bedroom : 5.5 x 2.75 m (15.13 m2)
- Double Bedroom : 4 x 2.75 m (11 m2)
- Bathroom : 2 x 3 m (6 m2)
- Bathroom : 2 x 3 m (6 m2)