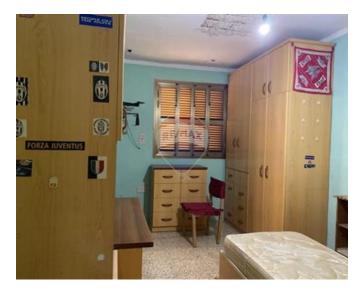

### Rooms

- Hall : 4.5 x 1.37 m (6.17 m2)
- Sitting : 4.5 x 2.75 m (12.38 m2)
- Dining : 4.5 x 3.5 m (15.75 m2)
- Kitchen : 2.2 x 5.3 m (11.66 m2)
- Guest Toilet : 2.2 x 2 m (4.4 m2)
- Single Bedroom : 5.5 x 2.75 m (15.13 m2)
- Single Bedroom : 5.5 x 2.75 m (15.13 m2)
- Double Bedroom : 4 x 2.75 m (11 m2)
- Bathroom : 2 x 3 m (6 m2)
- Bathroom : 2 x 3 m (6 m2)