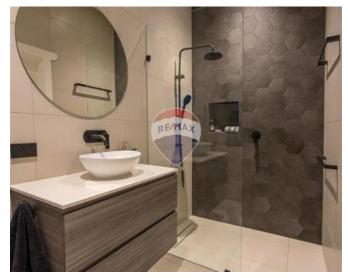

#### Rooms

- Kitchen/Living/Dining : 1 x 1 m (1 m2)
- Bathroom : 1 x 1 m (1 m2)
- Double Bedroom : 1 x 1 m (1 m2)
- Double Bedroom : 1 x 1 m (1 m2)
- Open Space : 1 x 1 m (1 m2)
- Open Space : 1 x 1 m (1 m2)
- Shower Ensuite : 1 x 1 m (1 m2)

- Ceramic Floor
- En Suite
- Marble Floor
- 🗸 A/C
- Double Glazed
- Balcony