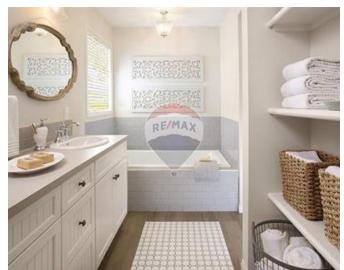

#### Rooms

- Kitchen/Living/Dining : 1 x 1 m (1 m2)
- Bathroom : 1 x 1 m (1 m2)
- Double Bedroom : 1 x 1 m (1 m2)
- Double Bedroom : 1 x 1 m (1 m2)
- Open Space : 1 x 1 m (1 m2)
- Open Space : 1 x 1 m (1 m2)
- Shower Ensuite : 1 x 1 m (1 m2)

- Ceramic Floor
- En Suite
- Marble Floor
- 🗸 A/C
- Double Glazed
- Balcony