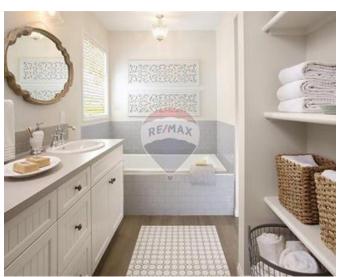

### Rooms

- ✓ Living: 6.37 x 3.2 m (20.38 m2)
- Kitchen/Dining: 6.37 x 3.2 m (20.38 m2)
- ✓ Bathroom : 1.5 x 2 m (3 m2)
- Bathroom : 2 x 2 m (4 m2)
- Double Bedroom : 5.5 x 3 m (16.5 m2)
- ✓ Double Bedroom : 5.5 x 3 m (16.5 m2)
- Open Space : 6 x 1 m (6 m2)