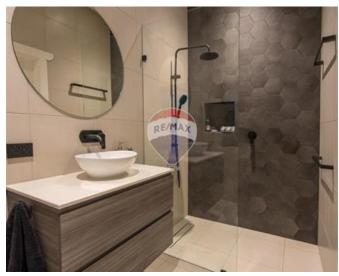

### Rooms

- ✓ Living: 6.37 x 3.2 m (20.38 m2)
- Kitchen/Dining: 6.37 x 3.2 m (20.38 m2)
- ✓ Bathroom : 1.5 x 2 m (3 m2)
- Bathroom : 2 x 2 m (4 m2)
- Double Bedroom : 5.5 x 3 m (16.5 m2)
- ✓ Double Bedroom : 5.5 x 3 m (16.5 m2)
- Open Space : 6 x 1 m (6 m2)