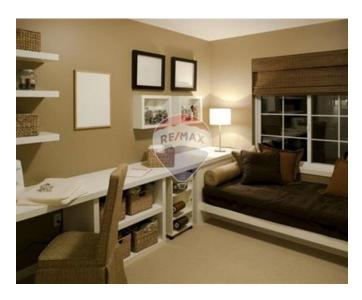

### Rooms

- ✓ Living: 6.37 x 3.2 m (20.38 m2)
- Kitchen/Dining: 6.37 x 3.2 m (20.38 m2)
- ✓ Bathroom : 1.5 x 2 m (3 m2)
- Bathroom : 2 x 2 m (4 m2)
- Double Bedroom : 5.5 x 3 m (16.5 m2)
- ✓ Double Bedroom : 5.5 x 3 m (16.5 m2)
- Open Space : 6 x 1 m (6 m2)