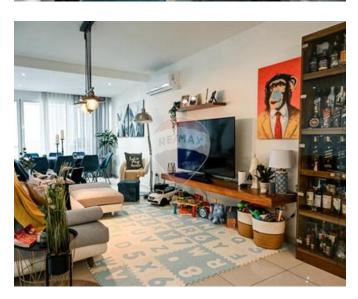

## Maisonette - For Sale - Mellieha

New on the market is this beautiful maisonette located in a very good residential area and close to all amenities in Mellieha. Built on 200 sqm plot, this property comprises of a very large kitchen/living/dining open plan with front terrace and BBQ area ideal for entertainment. Moving on the wide corridor one finds three double bedrooms (main with en-suite) and a guest bathroom, laundry room, utility room and internal yard. This property is finished to very high standards and being sold semi- furnished. A must see one of a kind property, ideal for those who like a very large living space and modern style.Rental garages of various sizes are are also available in the same block and the property is offered freehold.

### Rooms

Kitchen/Living/Dining: 11 x 5 m (55 m2)

Guest Toilet: 3.7 x 2 m (7.4 m2)

✓ Box Room : 2.5 x 1 m (2.5 m2)

✓ Double Bedroom : 4 x 3.7 m (14.8 m2)

✓ Double Bedroom : 4 x 4 m (16 m2)

Double Bedroom: 4.5 x 3.7 m (16.65 m2)