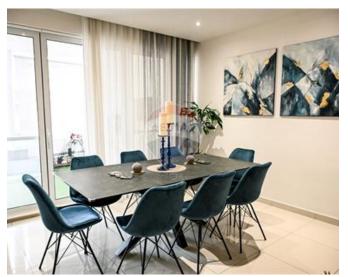

## Maisonette - For Sale - Mellieha

New on the market is this beautiful maisonette located in a very good residential area and close to all amenities in Mellieha. Built on 200 sqm plot, this property comprises of a very large kitchen/living/dining open plan with front terrace and BBQ area ideal for entertainment. Moving on the wide corridor one finds three double bedrooms (main with en-suite) and a guest bathroom, laundry room, utility room and internal yard. This property is finished to very high standards and being sold semi- furnished. A must see one of a kind property, ideal for those who like a very large living space and modern style.Rental garages of various sizes are are also available in the same block and the property is offered freehold.

### Rooms

Kitchen/Living/Dining: 11 x 5 m (55 m2)

Guest Toilet: 3.7 x 2 m (7.4 m2)

✓ Box Room : 2.5 x 1 m (2.5 m2)

✓ Double Bedroom : 4 x 3.7 m (14.8 m2)

✓ Double Bedroom : 4 x 4 m (16 m2)

Double Bedroom: 4.5 x 3.7 m (16.65 m2)