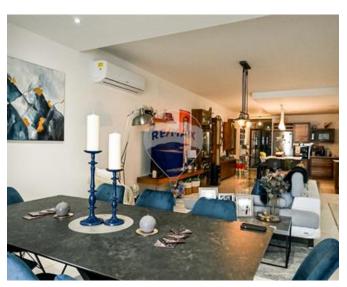

## Maisonette - For Sale - Mellieha

New on the market is this beautiful maisonette located in a very good residential area and close to all amenities in Mellieha. Built on 200 sqm plot, this property comprises of a very large kitchen/living/dining open plan with front terrace and BBQ area ideal for entertainment. Moving on the wide corridor one finds three double bedrooms (main with en-suite) and a guest bathroom, laundry room, utility room and internal yard. This property is finished to very high standards and being sold semi- furnished. A must see one of a kind property, ideal for those who like a very large living space and modern style.Rental garages of various sizes are are also available in the same block and the property is offered freehold.

### Rooms

Kitchen/Living/Dining: 11 x 5 m (55 m2)

Guest Toilet: 3.7 x 2 m (7.4 m2)

✓ Box Room : 2.5 x 1 m (2.5 m2)

✓ Double Bedroom : 4 x 3.7 m (14.8 m2)

✓ Double Bedroom : 4 x 4 m (16 m2)

Double Bedroom: 4.5 x 3.7 m (16.65 m2)