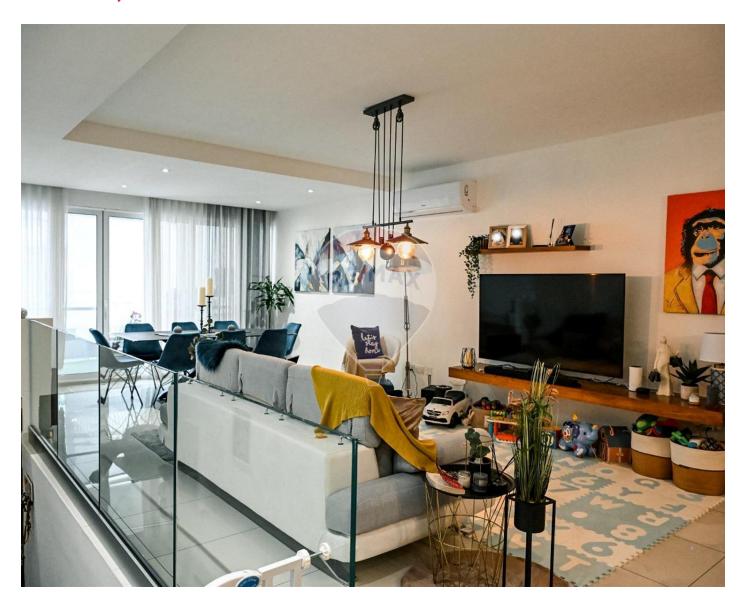

## Maisonette - For Sale - Mellieha

New on the market is this beautiful maisonette located in a very good residential area and close to all amenities in Mellieha. Built on 200 sqm plot, this property comprises of a very large kitchen/living/dining open plan with front terrace and BBQ area ideal for entertainment. Moving on the wide corridor one finds three double bedrooms (main with en-suite) and a guest bathroom, laundry room, utility room and internal yard. This property is finished to very high standards and being sold semi- furnished. A must see one of a kind property, ideal for those who like a very large living space and modern style.Rental garages of various sizes are are also available in the same block and the property is offered freehold.

### Rooms

Kitchen/Living/Dining: 11 x 5 m (55 m2)

Guest Toilet: 3.7 x 2 m (7.4 m2)

✓ Box Room : 2.5 x 1 m (2.5 m2)

✓ Double Bedroom : 4 x 3.7 m (14.8 m2)

✓ Double Bedroom : 4 x 4 m (16 m2)

Double Bedroom: 4.5 x 3.7 m (16.65 m2)