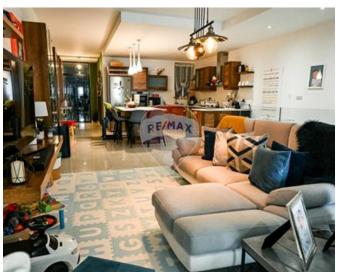

## Maisonette - For Sale - Mellieha

New on the market is this beautiful maisonette located in a very good residential area and close to all amenities in Mellieha. Built on 200 sqm plot, this property comprises of a very large kitchen/living/dining open plan with front terrace and BBQ area ideal for entertainment. Moving on the wide corridor one finds three double bedrooms (main with en-suite) and a guest bathroom, laundry room, utility room and internal yard. This property is finished to very high standards and being sold semi- furnished. A must see one of a kind property, ideal for those who like a very large living space and modern style.Rental garages of various sizes are are also available in the same block and the property is offered freehold.

### Rooms

Kitchen/Living/Dining: 11 x 5 m (55 m2)

Guest Toilet: 3.7 x 2 m (7.4 m2)

✓ Box Room : 2.5 x 1 m (2.5 m2)

✓ Double Bedroom : 4 x 3.7 m (14.8 m2)

✓ Double Bedroom : 4 x 4 m (16 m2)

Double Bedroom: 4.5 x 3.7 m (16.65 m2)