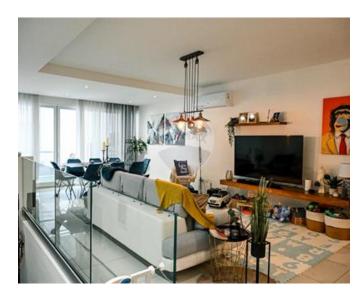

## Maisonette - For Sale - Mellieha

New on the market is this beautiful maisonette located in a very good residential area and close to all amenities in Mellieha. Built on 200 sqm plot, this property comprises of a very large kitchen/living/dining open plan with front terrace and BBQ area ideal for entertainment. Moving on the wide corridor one finds three double bedrooms (main with en-suite) and a guest bathroom, laundry room, utility room and internal yard. This property is finished to very high standards and being sold semi- furnished. A must see one of a kind property, ideal for those who like a very large living space and modern style.Rental garages of various sizes are are also available in the same block and the property is offered freehold.

### Rooms

Kitchen/Living/Dining: 11 x 5 m (55 m2)

Guest Toilet: 3.7 x 2 m (7.4 m2)

✓ Box Room : 2.5 x 1 m (2.5 m2)

✓ Double Bedroom : 4 x 3.7 m (14.8 m2)

✓ Double Bedroom : 4 x 4 m (16 m2)

Double Bedroom: 4.5 x 3.7 m (16.65 m2)