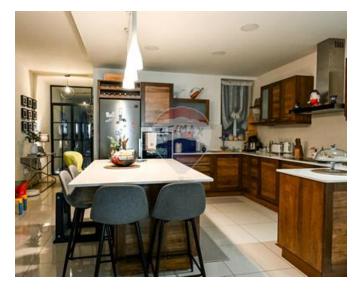

## Maisonette - For Sale - Mellieha

New on the market is this beautiful maisonette located in a very good residential area and close to all amenities in Mellieha. Built on 200 sqm plot, this property comprises of a very large kitchen/living/dining open plan with front terrace and BBQ area ideal for entertainment. Moving on the wide corridor one finds three double bedrooms (main with en-suite) and a guest bathroom, laundry room, utility room and internal yard. This property is finished to very high standards and being sold semi- furnished. A must see one of a kind property, ideal for those who like a very large living space and modern style.Rental garages of various sizes are are also available in the same block and the property is offered freehold.

### Rooms

Kitchen/Living/Dining: 11 x 5 m (55 m2)

Guest Toilet: 3.7 x 2 m (7.4 m2)

✓ Box Room : 2.5 x 1 m (2.5 m2)

✓ Double Bedroom : 4 x 3.7 m (14.8 m2)

✓ Double Bedroom : 4 x 4 m (16 m2)

Double Bedroom: 4.5 x 3.7 m (16.65 m2)