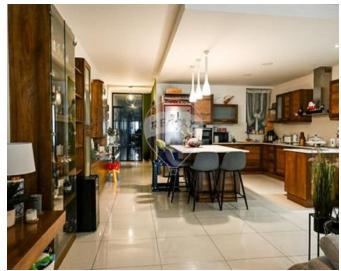

## Maisonette - For Sale - Mellieha

New on the market is this beautiful maisonette located in a very good residential area and close to all amenities in Mellieha. Built on 200 sqm plot, this property comprises of a very large kitchen/living/dining open plan with front terrace and BBQ area ideal for entertainment. Moving on the wide corridor one finds three double bedrooms (main with en-suite) and a guest bathroom, laundry room, utility room and internal yard. This property is finished to very high standards and being sold semi- furnished. A must see one of a kind property, ideal for those who like a very large living space and modern style.Rental garages of various sizes are are also available in the same block and the property is offered freehold.

### Rooms

Kitchen/Living/Dining: 11 x 5 m (55 m2)

Guest Toilet: 3.7 x 2 m (7.4 m2)

✓ Box Room : 2.5 x 1 m (2.5 m2)

✓ Double Bedroom : 4 x 3.7 m (14.8 m2)

✓ Double Bedroom : 4 x 4 m (16 m2)

Double Bedroom: 4.5 x 3.7 m (16.65 m2)