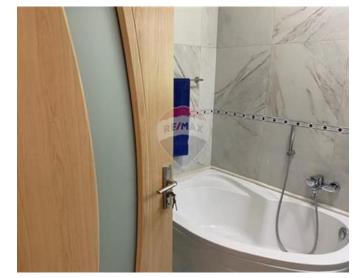

# **Apartment - For Sale - Gzira**

GZIRA - Corner three-bedroom seafront APARTMENT, served with lift from ground floor level and enjoying open views of the sunny side of Sliema and Manoel Island from the spacious open plan flooded with natural light from the huge windows and spacious open balcony! The layout consists of an entrance and hall leading to the bedroom quarters, the first being the main having an ensuite and a spacious balcony, further on one finds another 2 bedrooms both also having a balcony, and further on one finds a fully fletched guest bathroom having the luxury of a bath and separate shower. To the front of the apartment, one finds a very comfortable open plan where one can enjoy amazing open views! The property is air-conditioned and is being sold mostly furnished to high standards, making it an ideal buy and move-in home deal, or an investment for holiday purposes. Offered for sale FREEHOLD.

### Rooms

- ✓ Hall : 2.38 x 10.11 m (24.06 m2)
- Kitchen/Living/Dining : 8.57 x 4 m (34.28 m2)
- Bathroom : 4.16 x 1.78 m (7.4 m2)
- Double Bedroom : 3.45 x 2.97 m (10.25 m2)
- Double Bedroom : 4.16 x 2.97 m (12.36 m2)
- Double Bedroom : 4.16 x 2.97 m (12.36 m2)
- Bathroom Ensuite : 2.38 x 1.78 m (4.24 m2)
- Open Space : 2.8 x 1.8 m (5.04 m2)