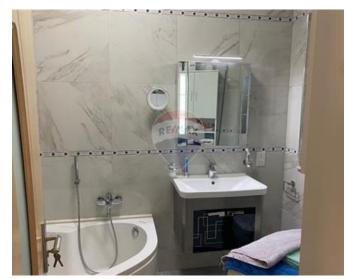

# **Apartment - For Sale - Gzira**

GZIRA - Corner three-bedroom seafront APARTMENT, served with lift from ground floor level and enjoying open views of the sunny side of Sliema and Manoel Island from the spacious open plan flooded with natural light from the huge windows and spacious open balcony! The layout consists of an entrance and hall leading to the bedroom quarters, the first being the main having an ensuite and a spacious balcony, further on one finds another 2 bedrooms both also having a balcony, and further on one finds a fully fletched guest bathroom having the luxury of a bath and separate shower. To the front of the apartment, one finds a very comfortable open plan where one can enjoy amazing open views! The property is air-conditioned and is being sold mostly furnished to high standards, making it an ideal buy and move-in home deal, or an investment for holiday purposes. Offered for sale FREEHOLD.

### Rooms

- ✓ Hall : 2.38 x 10.11 m (24.06 m2)
- Kitchen/Living/Dining : 8.57 x 4 m (34.28 m2)
- Bathroom : 4.16 x 1.78 m (7.4 m2)
- Double Bedroom : 3.45 x 2.97 m (10.25 m2)
- Double Bedroom : 4.16 x 2.97 m (12.36 m2)
- Double Bedroom : 4.16 x 2.97 m (12.36 m2)
- Bathroom Ensuite : 2.38 x 1.78 m (4.24 m2)
- Open Space : 2.8 x 1.8 m (5.04 m2)