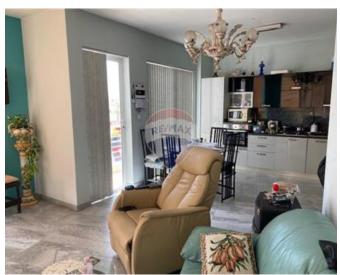

# **Apartment - For Sale - Gzira**

GZIRA - Corner three-bedroom seafront APARTMENT, served with lift from ground floor level and enjoying open views of the sunny side of Sliema and Manoel Island from the spacious open plan flooded with natural light from the huge windows and spacious open balcony! The layout consists of an entrance and hall leading to the bedroom quarters, the first being the main having an ensuite and a spacious balcony, further on one finds another 2 bedrooms both also having a balcony, and further on one finds a fully fletched guest bathroom having the luxury of a bath and separate shower. To the front of the apartment, one finds a very comfortable open plan where one can enjoy amazing open views! The property is air-conditioned and is being sold mostly furnished to high standards, making it an ideal buy and move-in home deal, or an investment for holiday purposes. Offered for sale FREEHOLD.

### Rooms

- ✓ Hall : 2.38 x 10.11 m (24.06 m2)
- Kitchen/Living/Dining : 8.57 x 4 m (34.28 m2)
- Bathroom : 4.16 x 1.78 m (7.4 m2)
- Double Bedroom : 3.45 x 2.97 m (10.25 m2)
- Double Bedroom : 4.16 x 2.97 m (12.36 m2)
- Double Bedroom : 4.16 x 2.97 m (12.36 m2)
- Bathroom Ensuite : 2.38 x 1.78 m (4.24 m2)
- Open Space : 2.8 x 1.8 m (5.04 m2)