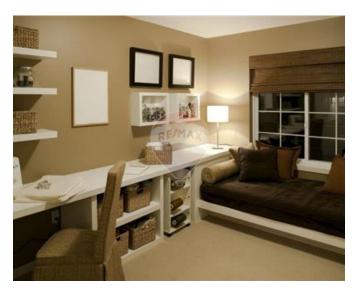

### Rooms

- ✓ Hall: 8 x 2 m (16 m2)
- ✓ Kitchen: 3 x 2.8 m (8.4 m2)
- ✓ Bathroom : 1.9 x 2.8 m (3.8 m2)
- ✓ Dining : 2.7 x 3 m (8.1 m2)
- ✓ Sitting: 4.2 x 3 m (12.6 m2)
- ✓ Open Space : 2 x 4 m (8 m2)
- Double Bedroom : 3 x 3.7 m (11.1 m2)
- ✓ Bathroom Ensuite : 1.9 x 1.3 m (1.9 m2)
- Double Bedroom : 3.8 x 3.1 m (11.78 m2)
- Open Space : 2 x 6 m (12 m2)