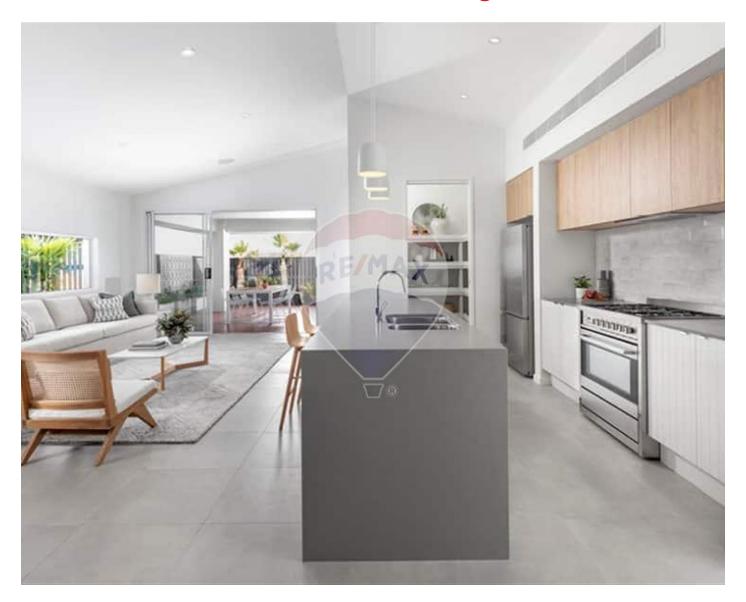

## **Apartment - For Sale - Gzira**

Gzira - A hard to come by apartment situated a few minutes away from the promenade and close to amenities. Consists of a very spacious Kitchen breakfast /Dining/Living leading to a spacious front balcony. A spacious guest bathroom 2 Double Bedrooms one having a spacious ensuite and back balcony giving much air and light to the area and also enjoying views!. The property is being sold freehold and newly refurbished!.

### Rooms

- ✓ Hall: 8 x 2 m (16 m2)
- ✓ Kitchen: 3 x 2.8 m (8.4 m2)
- ✓ Bathroom : 1.9 x 2.8 m (3.8 m2)
- ✓ Dining : 2.7 x 3 m (8.1 m2)
- ✓ Sitting: 4.2 x 3 m (12.6 m2)
- ✓ Open Space : 2 x 4 m (8 m2)
- Double Bedroom : 3 x 3.7 m (11.1 m2)
- ✓ Bathroom Ensuite : 1.9 x 1.3 m (1.9 m2)
- Double Bedroom : 3.8 x 3.1 m (11.78 m2)
- Open Space : 2 x 6 m (12 m2)