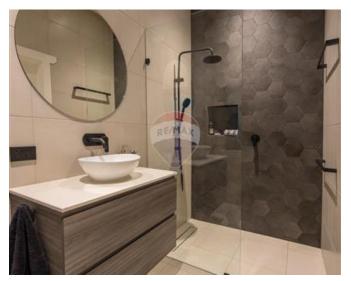

### Rooms

- ✓ Hall: 8 x 2 m (16 m2)
- ✓ Kitchen: 3 x 2.8 m (8.4 m2)
- ✓ Bathroom : 1.9 x 2.8 m (3.8 m2)
- ✓ Dining : 2.7 x 3 m (8.1 m2)
- ✓ Sitting: 4.2 x 3 m (12.6 m2)
- ✓ Open Space : 2 x 4 m (8 m2)
- Double Bedroom : 3 x 3.7 m (11.1 m2)
- ✓ Bathroom Ensuite : 1.9 x 1.3 m (1.9 m2)
- Double Bedroom : 3.8 x 3.1 m (11.78 m2)
- Open Space : 2 x 6 m (12 m2)