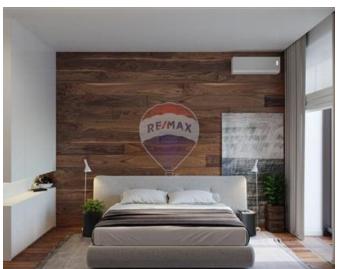

### Rooms

- ✓ Hall: 8 x 2 m (16 m2)
- ✓ Kitchen: 3 x 2.8 m (8.4 m2)
- ✓ Bathroom : 1.9 x 2.8 m (3.8 m2)
- ✓ Dining : 2.7 x 3 m (8.1 m2)
- ✓ Sitting: 4.2 x 3 m (12.6 m2)
- ✓ Open Space : 2 x 4 m (8 m2)
- Double Bedroom : 3 x 3.7 m (11.1 m2)
- ✓ Bathroom Ensuite : 1.9 x 1.3 m (1.9 m2)
- Double Bedroom : 3.8 x 3.1 m (11.78 m2)
- Open Space : 2 x 6 m (12 m2)