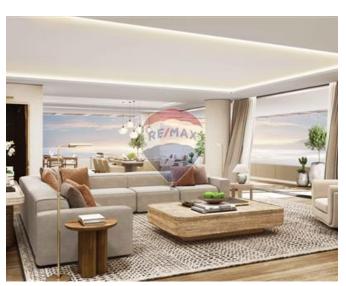

## **Apartment - For Sale - Rabat**

RABAT - THE VERDALA TERRACES Nestled in a serene corner of Rabat, just a short distance from the ancient citadel of Mdina, lies the highly coveted Verdala Terraces - The pinnacle of luxurious, tranquil, and contemporary living. The lavish collection of residences, duplexes, and penthouses spread across the Royal and Grand Mansions offers an unparalleled level of sophistication, all enveloped by the natural beauty of the Maltese countryside. Discover an exclusive collection of 87 luxurious residences at the Verdala Terraces. Choose from a variety of 1 to 4-bedroom residences, mansions, duplexes and penthouses, each meticulously designed with high-end finishes and with an excellent range of sizes, layouts, and orientations to suit your preferences. Most of the residences enjoy breath-taking views spreading across the island and enjoys many amenities such as large communal swimming pool and other luxury amenities. Interconnecting car spaces or lock up garages are available at an extra cost. Looking forward to it's completion date which is Q4 of 2024

### **Features**

- ✓ Video Hall Porter
- Entrance Hall
- Electricity Utility
- Gypsum Plastering
- ✓ 3 Phase Electricity
- Skirting
- Passenger Lift
- Terrace
- ✓ Video Intercom
- Communal Pool

- En Suite
- Water Utility
- Soffit Ceilings
- PVC Piping
- ✓ A/C
- Intelligent Lighting
- Double Glazed
- Balcony
- ✓ Waste Room

#### Rooms

- ✓ Bathroom : 1.2 x 4.3 m (5.16 m2)
- ✓ Double Bedroom : 3.41 x 3.71 m (12.65 m2)
- ✓ Bathroom Ensuite : 2.1 x 2.4 m (5.04 m2)

- ✓ Double Bedroom : 6.41 x 4.3 m (27.56 m2)
- ✓ Bathroom Ensuite : 1.7 x 2.91 m (4.95 m2)
- ✓ Double Bedroom : 3.61 x 6.1 m (22.02 m2)
- ✓ Bathroom Ensuite : 1.9 x 3.21 m (6.1 m2)
- ✓ Kitchen: 3.9 x 4.2 m (16.38 m2)
- ✓ Sitting/Dining: 6.8 x 4 m (27.2 m2)
- ✓ Open Space : 5.8 x 13.5 m (78.3 m2)
- ✓ Open Space : 10.8 x 2 m (21.6 m2)