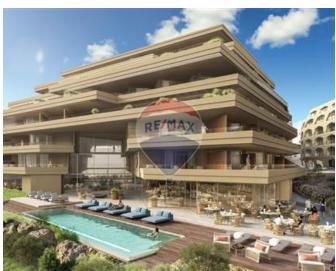

## **Apartment - For Sale - Rabat**

RABAT - THE VERDALA TERRACES Nestled in a serene corner of Rabat, just a short distance from the ancient citadel of Mdina, lies the highly coveted Verdala Terraces - The pinnacle of luxurious, tranquil, and contemporary living. The lavish collection of residences, duplexes, and penthouses spread across the Royal and Grand Mansions offers an unparalleled level of sophistication, all enveloped by the natural beauty of the Maltese countryside. Discover an exclusive collection of 87 luxurious residences at the Verdala Terraces. Choose from a variety of 1 to 4-bedroom residences, mansions, duplexes and penthouses, each meticulously designed with high-end finishes and with an excellent range of sizes, layouts, and orientations to suit your preferences. Most of the residences enjoy breath-taking views spreading across the island and enjoys many amenities such as large communal swimming pool and other luxury amenities. Interconnecting car spaces or lock up garages are available at an extra cost. Looking forward to it's completion date which is Q4 of 2024