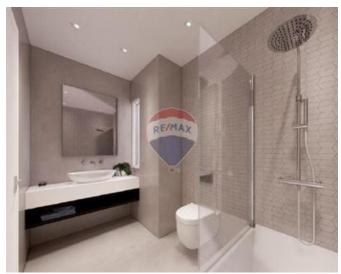

#### **Features**

- Ceramic Floor
- Electricity Utility
- Passenger Lift
- Balcony
- Rooms
- Kitchen/Living/Dining : 4.52 x 6.7 m (30.28 m2)
- Double Bedroom : 3.7 x 4.3 m (15.91 m2)
- Double Bedroom : 3.1 x 3 m (9.3 m2)
- Double Bedroom : 3.1 x 3.6 m (11.16 m2)
- Bathroom Ensuite : 2.17 x 2.54 m (5.51 m2)
- Bathroom : 3.1 x 1.84 m (5.7 m2)
- Open Space : 4.02 x 1.27 m (5.11 m2)
- Open Space : 5.67 x 4.5 m (25.52 m2)