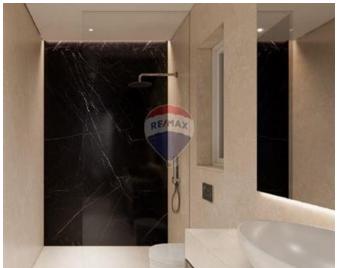

#### **Features**

- Ceramic Floor
- Electricity Utility
- Passenger Lift
- Balcony
- Rooms
- Kitchen/Living/Dining : 4.52 x 6.7 m (30.28 m2)
- Double Bedroom : 3.7 x 4.3 m (15.91 m2)
- Double Bedroom : 3.1 x 3 m (9.3 m2)
- Double Bedroom : 3.1 x 3.6 m (11.16 m2)
- Bathroom Ensuite : 2.17 x 2.54 m (5.51 m2)
- Bathroom : 3.1 x 1.84 m (5.7 m2)
- Open Space : 4.02 x 1.27 m (5.11 m2)
- Open Space : 5.67 x 4.5 m (25.52 m2)