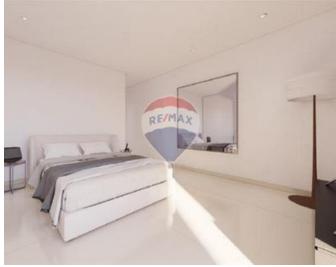

#### **Features**

- Ceramic Floor
- Electricity Utility
- Passenger Lift
- Balcony
- Rooms
- Kitchen/Living/Dining : 4.52 x 6.7 m (30.28 m2)
- Double Bedroom : 3.7 x 4.3 m (15.91 m2)
- Double Bedroom : 3.1 x 3 m (9.3 m2)
- Double Bedroom : 3.1 x 3.6 m (11.16 m2)
- Bathroom Ensuite : 2.17 x 2.54 m (5.51 m2)
- Bathroom : 3.1 x 1.84 m (5.7 m2)
- Open Space : 4.02 x 1.27 m (5.11 m2)
- Open Space : 5.67 x 4.5 m (25.52 m2)