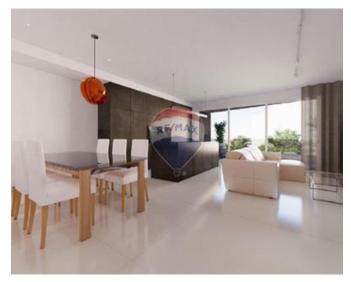

### Maisonette - For Sale - Mosta

Mosta - Situated in San Silvestru area is this new on-the-market and well-priced development to above-market quality consisting of a selection of two and three-bedroom maisonettes apartments and penthouses. The units consist of a spacious kitchen/living/dining, 2/3 bedrooms main with ensuite, box room, main bathroom and front and back balconies and will be sold finished excluding bathrooms and internal doors. Optional garages for sale within the block. Call now to discuss the various options available for immediate viewing. Freehold

#### **Features**

- Ceramic Floor
- Electricity Utility
- Passenger Lift
- Balcony
- Rooms
- Kitchen/Living/Dining : 4.52 x 6.7 m (30.28 m2)
- Double Bedroom : 3.7 x 4.3 m (15.91 m2)
- Double Bedroom : 3.1 x 3 m (9.3 m2)
- Double Bedroom : 3.1 x 3.6 m (11.16 m2)
- Bathroom Ensuite : 2.17 x 2.54 m (5.51 m2)
- Bathroom : 3.1 x 1.84 m (5.7 m2)
- Open Space : 4.02 x 1.27 m (5.11 m2)
- Open Space : 5.67 x 4.5 m (25.52 m2)