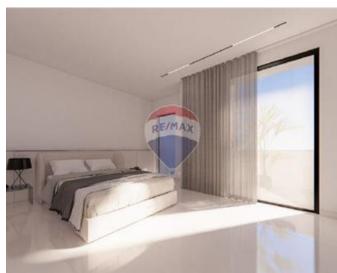

#### **Features**

- Ceramic Floor
- Electricity Utility
- Passenger Lift
- Balcony
- Rooms
- Kitchen/Living/Dining : 4.52 x 6.7 m (30.28 m2)
- Double Bedroom : 3.7 x 4.3 m (15.91 m2)
- Double Bedroom : 3.1 x 3 m (9.3 m2)
- Double Bedroom : 3.1 x 3.6 m (11.16 m2)
- Bathroom Ensuite : 2.17 x 2.54 m (5.51 m2)
- Bathroom : 3.1 x 1.84 m (5.7 m2)
- Open Space : 4.02 x 1.27 m (5.11 m2)
- Open Space : 5.67 x 4.5 m (25.52 m2)