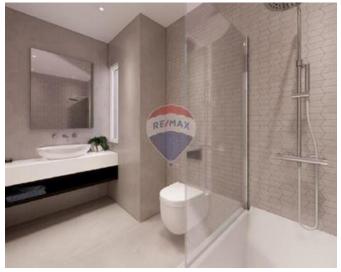

#### **Features**

- Ceramic Floor
- Electricity Utility
- Passenger Lift
- Balcony
- Rooms
- Kitchen/Living/Dining : 4.52 x 6.7 m (30.28 m2)
- Double Bedroom : 3.7 x 4.3 m (15.91 m2)
- Double Bedroom : 3.1 x 3 m (9.3 m2)
- Double Bedroom : 3.1 x 3.6 m (11.16 m2)
- Bathroom Ensuite : 2.17 x 2.54 m (5.51 m2)
- Bathroom : 3.1 x 1.84 m (5.7 m2)
- Open Space : 4.02 x 1.27 m (5.11 m2)
- Open Space : 5.67 x 4.5 m (25.52 m2)