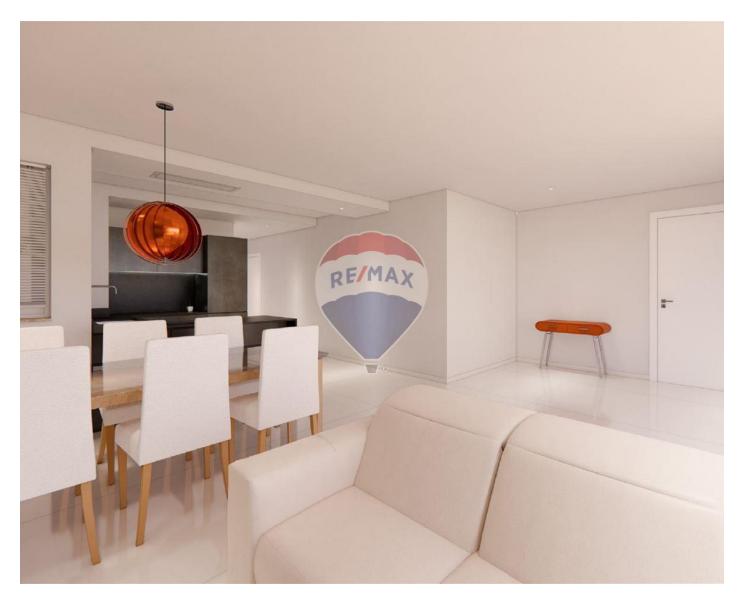

### Maisonette - For Sale - Mosta

Mosta - Situated in San Silvestru area is this new on-the-market and well-priced development to above-market quality consisting of a selection of two and three-bedroom maisonettes apartments and penthouses. The units consist of a spacious kitchen/living/dining, 2/3 bedrooms main with ensuite, box room, main bathroom and front and back balconies and will be sold finished excluding bathrooms and internal doors. Optional garages for sale within the block. Call now to discuss the various options available for immediate viewing. Freehold

#### **Features**

- Ceramic Floor
- Electricity Utility
- Passenger Lift
- Balcony
- Rooms
- Kitchen/Living/Dining : 4.52 x 6.7 m (30.28 m2)
- Double Bedroom : 3.7 x 4.3 m (15.91 m2)
- Double Bedroom : 3.1 x 3 m (9.3 m2)
- Double Bedroom : 3.1 x 3.6 m (11.16 m2)
- Bathroom Ensuite : 2.17 x 2.54 m (5.51 m2)
- Bathroom : 3.1 x 1.84 m (5.7 m2)
- Open Space : 4.02 x 1.27 m (5.11 m2)
- Open Space : 5.67 x 4.5 m (25.52 m2)