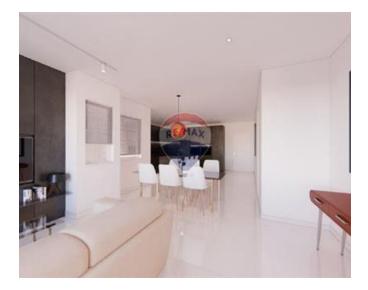

#### **Features**

- Ceramic Floor
- Electricity Utility
- Passenger Lift
- Balcony
- Rooms
- Kitchen/Living/Dining : 4.52 x 6.7 m (30.28 m2)
- Double Bedroom : 3.7 x 4.3 m (15.91 m2)
- Double Bedroom : 3.1 x 3 m (9.3 m2)
- Double Bedroom : 3.1 x 3.6 m (11.16 m2)
- Bathroom Ensuite : 2.17 x 2.54 m (5.51 m2)
- Bathroom : 3.1 x 1.84 m (5.7 m2)
- Open Space : 4.02 x 1.27 m (5.11 m2)
- Open Space : 5.67 x 4.5 m (25.52 m2)