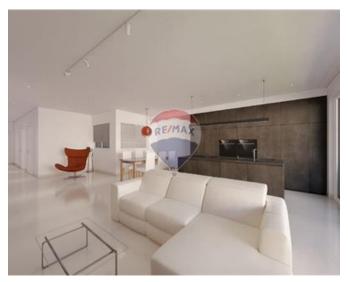

### Maisonette - For Sale - Mosta

Mosta - Situated in San Silvestru area is this new on-the-market and well-priced development to above-market quality consisting of a selection of two and three-bedroom maisonettes apartments and penthouses. The units consist of a spacious kitchen/living/dining, 2/3 bedrooms main with ensuite, box room, main bathroom and front and back balconies and will be sold finished excluding bathrooms and internal doors. Optional garages for sale within the block. Call now to discuss the various options available for immediate viewing. Freehold

#### **Features**

- Ceramic Floor
- Electricity Utility
- Passenger Lift
- Balcony
- Rooms
- Kitchen/Living/Dining : 4.52 x 6.7 m (30.28 m2)
- Double Bedroom : 3.7 x 4.3 m (15.91 m2)
- Double Bedroom : 3.1 x 3 m (9.3 m2)
- Double Bedroom : 3.1 x 3.6 m (11.16 m2)
- Bathroom Ensuite : 2.17 x 2.54 m (5.51 m2)
- Bathroom : 3.1 x 1.84 m (5.7 m2)
- Open Space : 4.02 x 1.27 m (5.11 m2)
- Open Space : 5.67 x 4.5 m (25.52 m2)