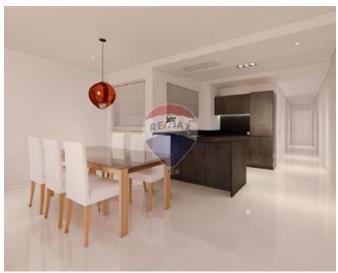

### Maisonette - For Sale - Mosta

Mosta - Situated in San Silvestru area is this new on-the-market and well-priced development to above-market quality consisting of a selection of two and three-bedroom maisonettes apartments and penthouses. The units consist of a spacious kitchen/living/dining, 2/3 bedrooms main with ensuite, box room, main bathroom and front and back balconies and will be sold finished excluding bathrooms and internal doors. Optional garages for sale within the block. Call now to discuss the various options available for immediate viewing. Freehold

#### **Features**

- Ceramic Floor
- Electricity Utility
- Passenger Lift
- Balcony
- Rooms
- Kitchen/Living/Dining : 4.52 x 6.7 m (30.28 m2)
- Double Bedroom : 3.7 x 4.3 m (15.91 m2)
- Double Bedroom : 3.1 x 3 m (9.3 m2)
- Double Bedroom : 3.1 x 3.6 m (11.16 m2)
- Bathroom Ensuite : 2.17 x 2.54 m (5.51 m2)
- Bathroom : 3.1 x 1.84 m (5.7 m2)
- Open Space : 4.02 x 1.27 m (5.11 m2)
- Open Space : 5.67 x 4.5 m (25.52 m2)