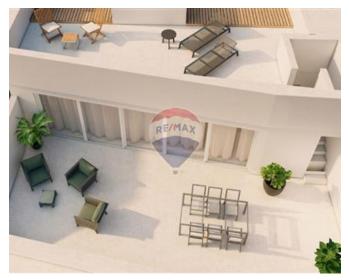

#### **Features**

- Ceramic Floor
- Electricity Utility
- Passenger Lift
- Balcony
- Rooms
- Kitchen/Living/Dining : 4.52 x 6.7 m (30.28 m2)
- Double Bedroom : 3.7 x 4.3 m (15.91 m2)
- Double Bedroom : 3.1 x 3 m (9.3 m2)
- Double Bedroom : 3.1 x 3.6 m (11.16 m2)
- Bathroom Ensuite : 2.17 x 2.54 m (5.51 m2)
- Bathroom : 3.1 x 1.84 m (5.7 m2)
- Open Space : 4.02 x 1.27 m (5.11 m2)
- Open Space : 5.67 x 4.5 m (25.52 m2)