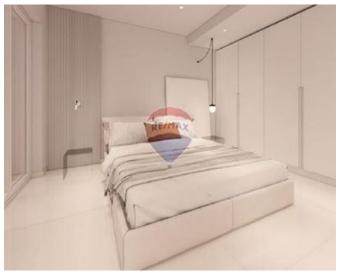

#### **Features**

- Ceramic Floor
- Electricity Utility
- Passenger Lift
- Balcony
- Rooms
- Kitchen/Living/Dining : 4.52 x 6.7 m (30.28 m2)
- Double Bedroom : 3.7 x 4.3 m (15.91 m2)
- Double Bedroom : 3.1 x 3 m (9.3 m2)
- Double Bedroom : 3.1 x 3.6 m (11.16 m2)
- Bathroom Ensuite : 2.17 x 2.54 m (5.51 m2)
- Bathroom : 3.1 x 1.84 m (5.7 m2)
- Open Space : 4.02 x 1.27 m (5.11 m2)
- Open Space : 5.67 x 4.5 m (25.52 m2)