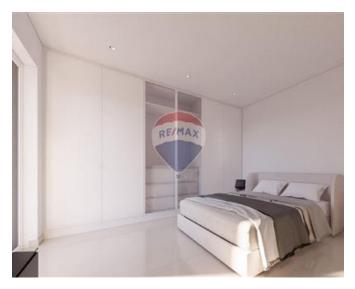

#### **Features**

- Ceramic Floor
- Electricity Utility
- Passenger Lift
- Balcony
- Rooms
- Kitchen/Living/Dining : 4.52 x 6.7 m (30.28 m2)
- Double Bedroom : 3.7 x 4.3 m (15.91 m2)
- Double Bedroom : 3.1 x 3 m (9.3 m2)
- Double Bedroom : 3.1 x 3.6 m (11.16 m2)
- Bathroom Ensuite : 2.17 x 2.54 m (5.51 m2)
- Bathroom : 3.1 x 1.84 m (5.7 m2)
- Open Space : 4.02 x 1.27 m (5.11 m2)
- Open Space : 5.67 x 4.5 m (25.52 m2)