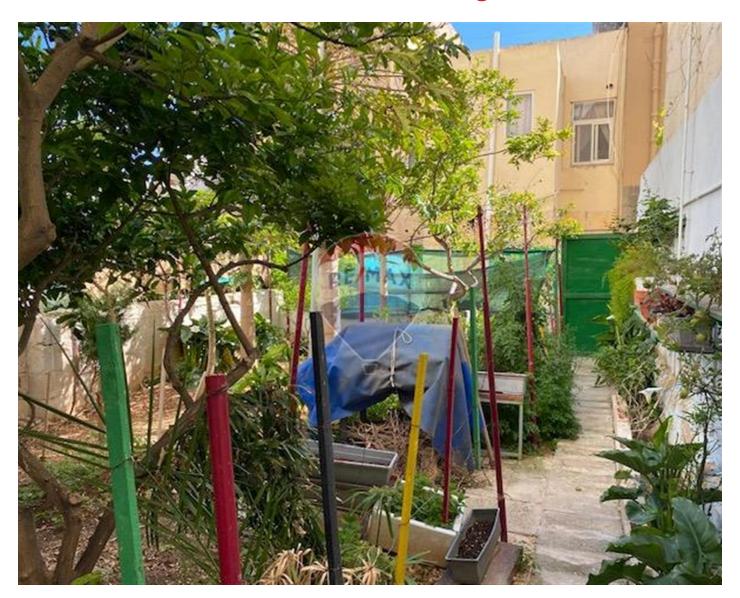

## **Maisonette - For Sale - Gzira**

Gzira - A very hard to find in the area a ground floor maisonette with an amazing circa 90sqm elevated garden ideal for entertaining with a possibility of accommodating a nice pool with a great bbq area. The maisonette is situated in a very quiet yet central area, once into the property one finds a welcoming and bright sitting room leading to the next room which is a bright kitchen and dining area. A central courtyard gives light and air to the kitchen, next one finds a bright double bedroom, another double bedroom which includes an en suite and door leading to the yard. On the way out to the back yard from the hall one can also finds the guest bathroom. The property is offered for sale freehold.

Open Space : 3.32 x 6.88 m (22.84 m2)

Open Space : 14.73 x 6.27 m (92.36 m2)