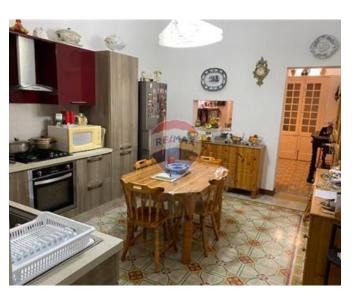

## **Maisonette - For Sale - Gzira**

Gzira - A very hard to find in the area a ground floor maisonette with an amazing circa 90sqm elevated garden ideal for entertaining with a possibility of accommodating a nice pool with a great bbq area. The maisonette is situated in a very quiet yet central area, once into the property one finds a welcoming and bright sitting room leading to the next room which is a bright kitchen and dining area. A central courtyard gives light and air to the kitchen, next one finds a bright double bedroom, another double bedroom which includes an en suite and door leading to the yard. On the way out to the back yard from the hall one can also finds the guest bathroom. The property is offered for sale freehold.

### Rooms

Sitting: 4.26 x 4.01 m (17.08 m2)

Kitchen: 3.57 x 4.58 m (16.35 m2)

Double Bedroom : 2.7 x 3.95 m (10.67 m2)

Double Bedroom: 6.04 x 3.66 m (22.11 m2)

✓ Bathroom Ensuite : 1.3 x 1.5 m (1.95 m2)

Bathroom: 2.54 x 1.58 m (4.01 m2)