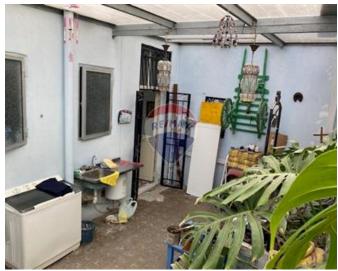

## **Maisonette - For Sale - Gzira**

Gzira - A very hard to find in the area a ground floor maisonette with an amazing circa 90sqm elevated garden ideal for entertaining with a possibility of accommodating a nice pool with a great bbq area. The maisonette is situated in a very quiet yet central area, once into the property one finds a welcoming and bright sitting room leading to the next room which is a bright kitchen and dining area. A central courtyard gives light and air to the kitchen, next one finds a bright double bedroom, another double bedroom which includes an en suite and door leading to the yard. On the way out to the back yard from the hall one can also finds the guest bathroom. The property is offered for sale freehold.

Open Space : 3.32 x 6.88 m (22.84 m2)

Open Space : 14.73 x 6.27 m (92.36 m2)