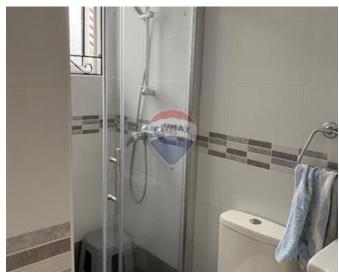

### Rooms

Sitting: 4.26 x 4.01 m (17.08 m2)

Kitchen: 3.57 x 4.58 m (16.35 m2)

Double Bedroom : 2.7 x 3.95 m (10.67 m2)

Double Bedroom: 6.04 x 3.66 m (22.11 m2)

✓ Bathroom Ensuite : 1.3 x 1.5 m (1.95 m2)

Bathroom: 2.54 x 1.58 m (4.01 m2)