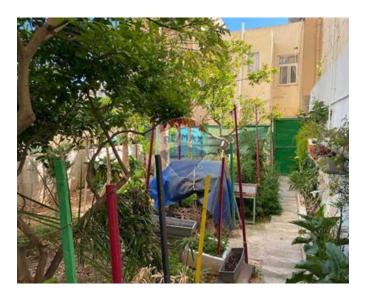

## **Maisonette - For Sale - Gzira**

Gzira - A very hard to find in the area a ground floor maisonette with an amazing circa 90sqm elevated garden ideal for entertaining with a possibility of accommodating a nice pool with a great bbq area. The maisonette is situated in a very quiet yet central area, once into the property one finds a welcoming and bright sitting room leading to the next room which is a bright kitchen and dining area. A central courtyard gives light and air to the kitchen, next one finds a bright double bedroom, another double bedroom which includes an en suite and door leading to the yard. On the way out to the back yard from the hall one can also finds the guest bathroom. The property is offered for sale freehold.

Open Space : 3.32 x 6.88 m (22.84 m2)

Open Space : 14.73 x 6.27 m (92.36 m2)