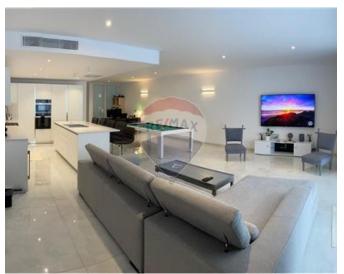

# **Apartment - For Sale - Bahar Ic- Caghaq**

BAHAR IC-CAGHAQ – New on the market. Stylish apartment located in a quiet residential area, being offered fully furnished. Offering a spacious layout, measuring circa 210 square meters internally. Accommodation comprises an entrance hall, an open plan living / dining and fully equipped kitchen, leading onto a great size terrace measuring circa 21 square meters. Three double bedrooms, all with en-suite showers, the main bedroom has "his and hers" walk-in wardrobes, a fourth bedroom or home office, a guest WC and a laundry room. This property is tastefully furnished and finished to high standards, all amenities are included, such as 75 inch TV with surround system, snooker table (which doubles up as a dining table), twin fridge/freezer, wine cooler and fully air conditioned throughout. Viewings are highly recommended.