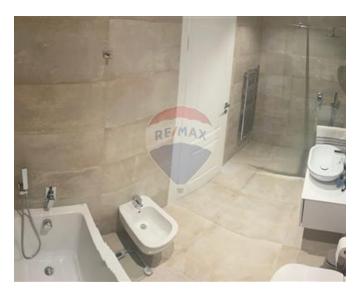

# **Apartment - For Sale - Bahar Ic- Caghaq**

BAHAR IC-CAGHAQ – New on the market. Stylish apartment located in a quiet residential area, being offered fully furnished. Offering a spacious layout, measuring circa 210 square meters internally. Accommodation comprises an entrance hall, an open plan living / dining and fully equipped kitchen, leading onto a great size terrace measuring circa 21 square meters. Three double bedrooms, all with en-suite showers, the main bedroom has "his and hers" walk-in wardrobes, a fourth bedroom or home office, a guest WC and a laundry room. This property is tastefully furnished and finished to high standards, all amenities are included, such as 75 inch TV with surround system, snooker table (which doubles up as a dining table), twin fridge/freezer, wine cooler and fully air conditioned throughout. Viewings are highly recommended.

#### Rooms

Kitchen/Living/Dining: 6.75 x 8.63 m (58.25 m2)

Double Bedroom : 2.85 x 3.39 m (9.66 m2)

✓ Bathroom : 3 x 1.2 m (3.6 m2)

Double Bedroom: 3.35 x 3.39 m (11.36 m2)

✓ Bathroom Ensuite : 1.3 x 2 m (2.6 m2)