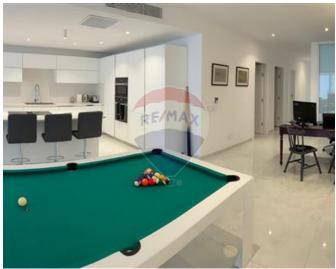

# **Apartment - For Sale - Bahar Ic- Caghaq**

BAHAR IC-CAGHAQ – New on the market. Stylish apartment located in a quiet residential area, being offered fully furnished. Offering a spacious layout, measuring circa 210 square meters internally. Accommodation comprises an entrance hall, an open plan living / dining and fully equipped kitchen, leading onto a great size terrace measuring circa 21 square meters. Three double bedrooms, all with en-suite showers, the main bedroom has "his and hers" walk-in wardrobes, a fourth bedroom or home office, a guest WC and a laundry room. This property is tastefully furnished and finished to high standards, all amenities are included, such as 75 inch TV with surround system, snooker table (which doubles up as a dining table), twin fridge/freezer, wine cooler and fully air conditioned throughout. Viewings are highly recommended.