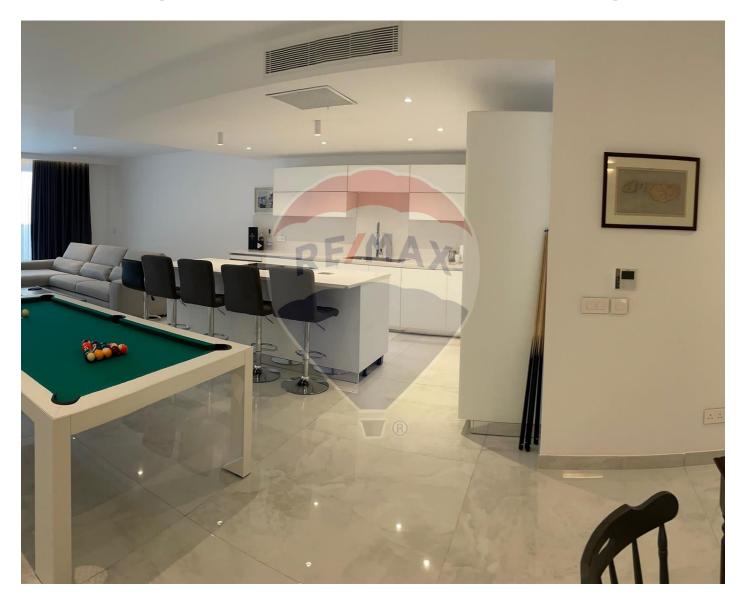

# **Apartment - For Sale - Bahar Ic- Caghaq**

BAHAR IC-CAGHAQ – New on the market. Stylish apartment located in a quiet residential area, being offered fully furnished. Offering a spacious layout, measuring circa 210 square meters internally. Accommodation comprises an entrance hall, an open plan living / dining and fully equipped kitchen, leading onto a great size terrace measuring circa 21 square meters. Three double bedrooms, all with en-suite showers, the main bedroom has "his and hers" walk-in wardrobes, a fourth bedroom or home office, a guest WC and a laundry room. This property is tastefully furnished and finished to high standards, all amenities are included, such as 75 inch TV with surround system, snooker table (which doubles up as a dining table), twin fridge/freezer, wine cooler and fully air conditioned throughout. Viewings are highly recommended.