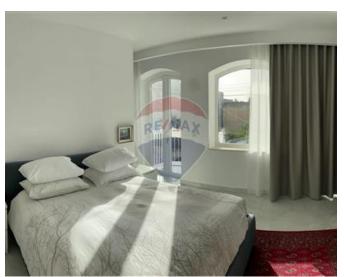

# **Apartment - For Sale - Bahar Ic- Caghaq**

BAHAR IC-CAGHAQ – New on the market. Stylish apartment located in a quiet residential area, being offered fully furnished. Offering a spacious layout, measuring circa 210 square meters internally. Accommodation comprises an entrance hall, an open plan living / dining and fully equipped kitchen, leading onto a great size terrace measuring circa 21 square meters. Three double bedrooms, all with en-suite showers, the main bedroom has "his and hers" walk-in wardrobes, a fourth bedroom or home office, a guest WC and a laundry room. This property is tastefully furnished and finished to high standards, all amenities are included, such as 75 inch TV with surround system, snooker table (which doubles up as a dining table), twin fridge/freezer, wine cooler and fully air conditioned throughout. Viewings are highly recommended.

✓ Shower Ensuite : 1.3 x 2 m (2.6 m2)

✓ Double Bedroom : 4.21 x 3.4 m (14.31 m2)

- ✓ Double Bedroom : 3.2 x 3 m (9.6 m2)
- ✓ Walk In Wardrobe : 3.51 x 1.49 m (5.23 m2)
- ✓ Walk In Wardrobe : 1.9 x 3 m (5.7 m2)
- ✓ Shower Ensuite : 1.9 x 3 m (5.7 m2)
- ✓ Open Space : 1.7 x 2 m (3.4 m2)
- ✓ Open Space : 6.75 x 3 m (20.25 m2)